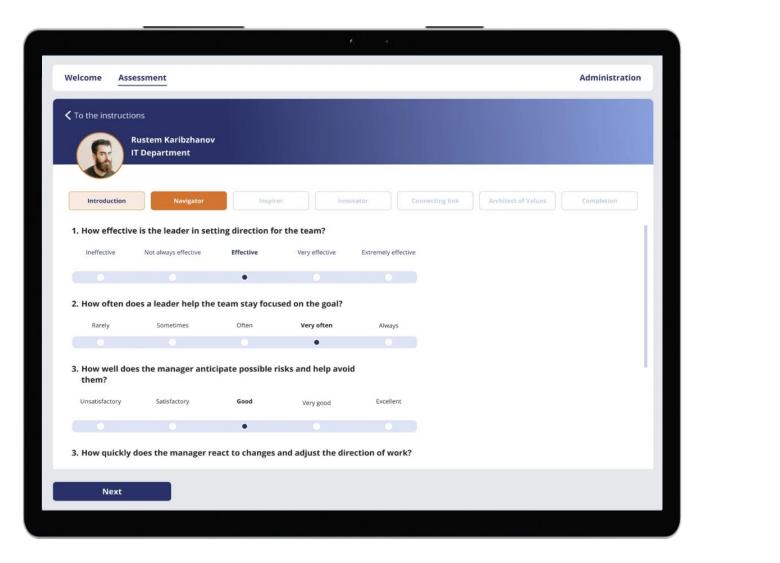

# MANAGER PERFORMANCE EVALUATION End-to-End 360° Evaluation & Incentives in Power Platform

At Awara IT, we implement a turnkey assessment system on Power Apps — enabling you to configure surveys, collect anonymous feedback, and drive recognition through automated rewards.

#### **WE OFFER**

**Customizable Survey Engine:** Define question sets by role or department in minutes.

Cross-Platform Delivery: Mobile and desktop access with Teams and email notifications.

**Embedded Analytics:** Power BI dashboards for completion, score distribution, and trend analysis.

# MANAGER PERFORMANCE EVALUATION End-to-End 360° Evaluation & **Incentives in Power Platform**

At Awara IT, we implement a turnkey assessment system on Power Apps — enabling you to configure surveys, collect anonymous feedback, and drive recognition through automated rewards.

## **KEY BUSINESS OUTCOMES & BENEFITS**

**Higher Engagement:** Anonymous, mobile-friendly surveys boost response rates.

Data-Driven Development: Real-time insights inform coaching and training.