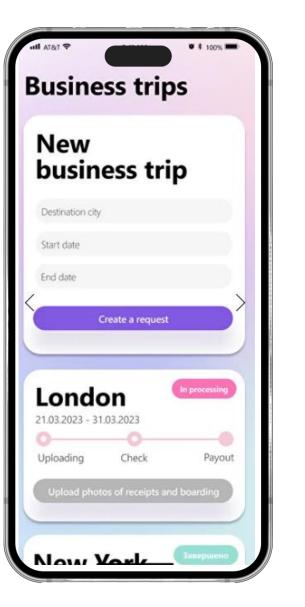

#### **WE OFFER**

A complete low-code platform for developing custom mobile applications tailored to your business needs.

Integration with Microsoft Power Platform for streamlined operations and real-time data updates.

Customizable app development covering CRM, sales, logistics, and other critical business functions.

User-friendly interfaces and built-in analytics to drive data-driven decision-making.

### **BEST FOR**

- Mid-sized to large enterprises aiming to digitize their operations.
- CTOs, CIOs, IT Managers, and Digital Transformation Officers.
- Companies utilizing Microsoft 365 seeking to unify and enhance their mobile application ecosystem.