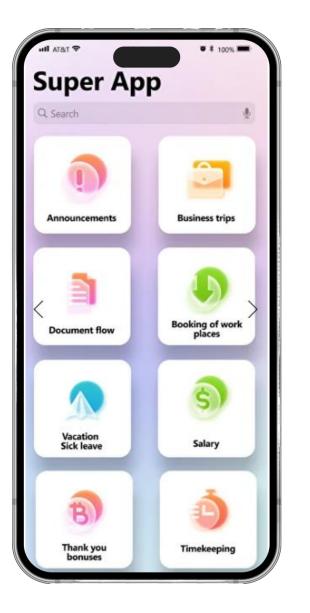

#### **WE OFFER**

A complete low-code platform for developing custom mobile applications tailored to your business needs.

Integration with Microsoft Power Platform for streamlined operations and real-time data updates.

Customizable app development covering CRM, sales, logistics, and other critical business functions.

User-friendly interfaces and built-in analytics to drive data-driven decision-making.

### **BEST FOR**

- Mid-sized to large enterprises aiming to digitize their operations.
- CTOs, CIOs, IT Managers, and Digital Transformation Officers.
- Companies utilizing Microsoft 365 seeking to unify and enhance their mobile application ecosystem.