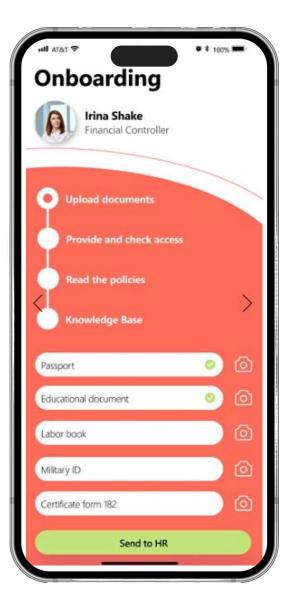

#### **WE OFFER**

A complete low-code platform for developing custom mobile applications tailored to your business needs.

Integration with Microsoft Power Platform for streamlined operations and real-time data updates.

Customizable app development covering CRM, sales, logistics, and other critical business functions.

User-friendly interfaces and built-in analytics to drive data-driven decision-making.

### **BEST FOR**

- Mid-sized to large enterprises aiming to digitize their operations.
- CTOs, CIOs, IT Managers, and Digital Transformation Officers.
- Companies utilizing Microsoft 365 seeking to unify and enhance their mobile application ecosystem.