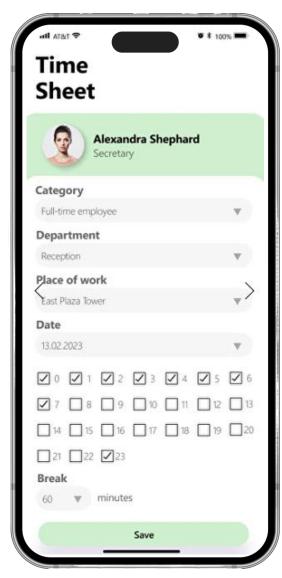

#### **WE OFFER**

A complete low-code platform for developing custom mobile applications tailored to your business needs.

Integration with Microsoft Power Platform for streamlined operations and real-time data updates.

Customizable app development covering CRM, sales, logistics, and other critical business functions.

User-friendly interfaces and built-in analytics to drive data-driven decision-making.

### **BEST FOR**

- Mid-sized to large enterprises aiming to digitize their operations.
- CTOs, CIOs, IT Managers, and Digital Transformation Officers.
- Companies utilizing Microsoft 365 seeking to unify and enhance their mobile application ecosystem.