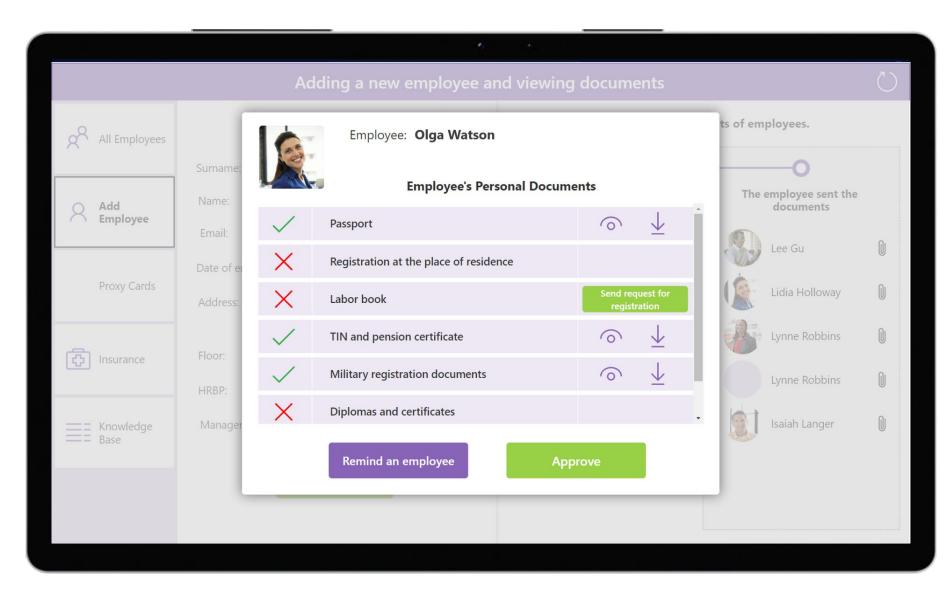

#### **KEY BUSINESS OUTCOMES & BENEFITS**

process, ensuring compliance and quality.

**Streamlined HR Operations:** Automated checklists and approvals free your team from repetitive tasks.

**Consistent Experience:** Every new employee follows the same guided

**Consistent Experience:** Every new employee follows the same guided process, ensuring compliance and quality.