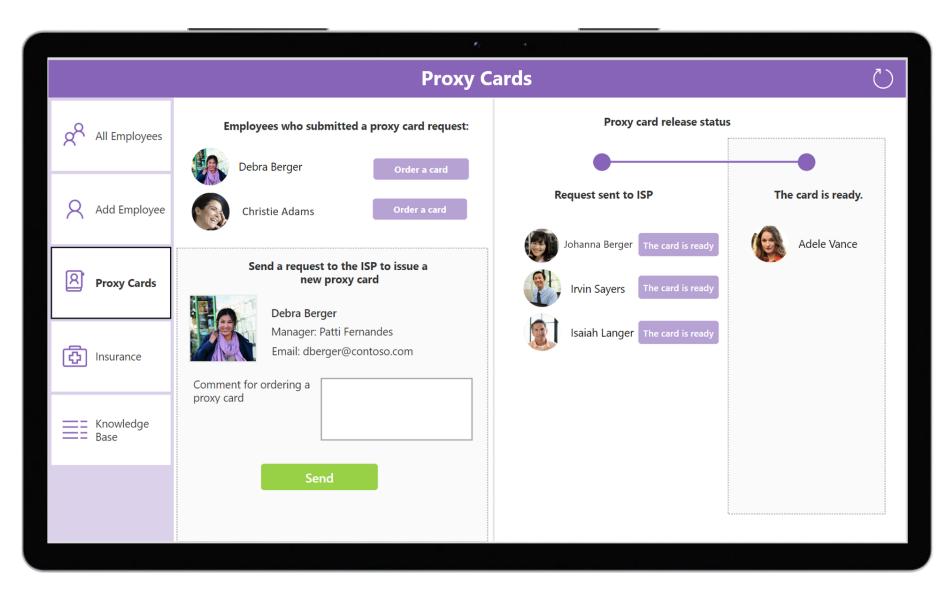

#### **WE OFFER**

**Employee Self-Service Portal:** A low-code app where new hires submit documents, request equipment, and track onboarding progress.

**HR Management Dashboard:** A centralized console for HR to review submissions, approve requests, and trigger provisioning tasks.

**Automated Workflows:** Power Automate flows that handle notifications, escalations, and integrations with IT systems.

**Deployment & Training:** Full solution setup, configuration, and hands-on training so your team can manage and extend the process.