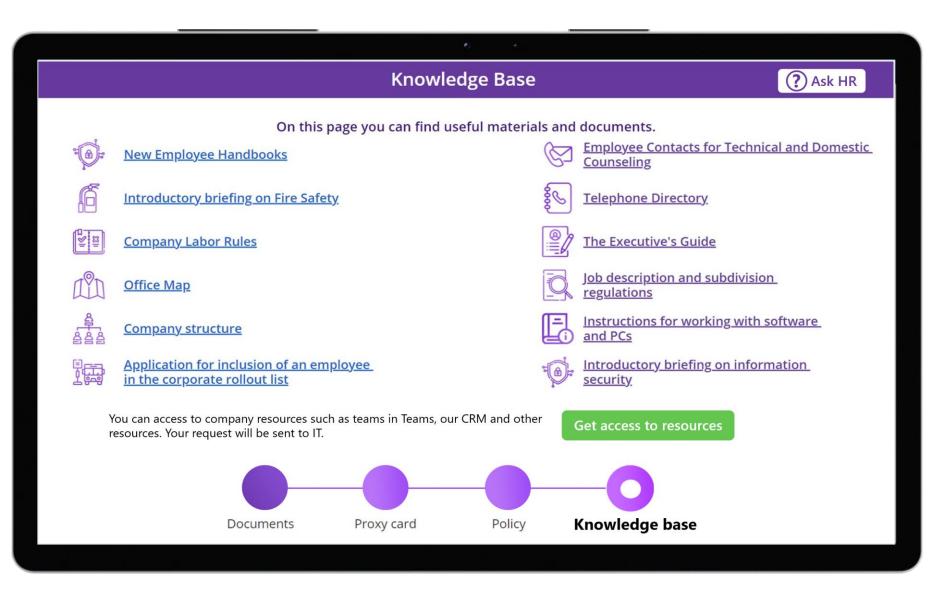

### ONBOARDING HR Onboarding Suite

At Awara IT, we help you launch seamless self-service for employees and a centralized console for HR — digitally transform paperwork, workflows, and asset provisioning with Power Platform.

# ONBOARDING HR Onboarding Suite

At Awara IT, we help you launch seamless self-service for employees and a centralized console for HR — digitally transform paperwork, workflows, and asset provisioning with Power Platform.