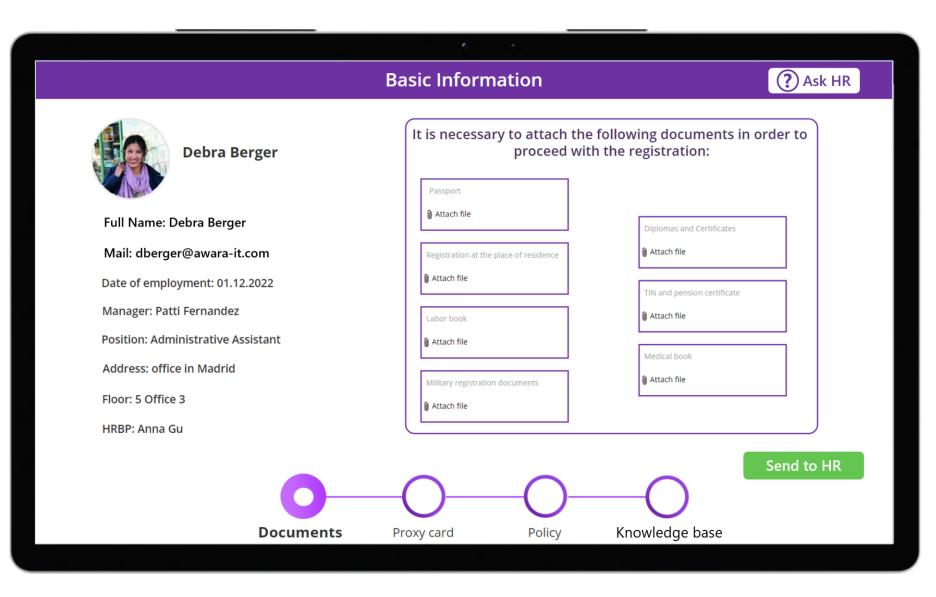

### ONBOARDING HR Onboarding Suite

At Awara IT, we help you launch seamless self-service for employees and a centralized console for HR — digitally transform paperwork, workflows, and asset provisioning with Power Platform.

# ONBOARDING HR Onboarding Suite

At Awara IT, we help you launch seamless self-service for employees and a centralized console for HR — digitally transform paperwork, workflows, and asset provisioning with Power Platform.