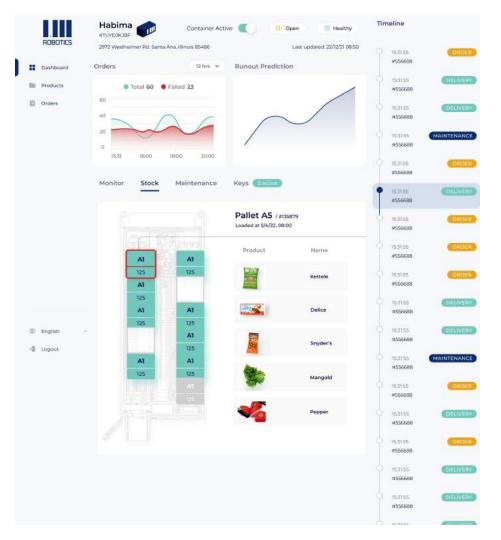

### **Replenishment App**

Guides the replenisher on the placement of each item and seamlessly links the goods to the totes.

Once filled, the totes are placed in the racks for rack replenishment or are inserted into the system for single tote replenishment.

#### **Inbound process**

Use the staging station to prepare totes for system restocking - either on a rack (12 tote set) or as single individual totes.