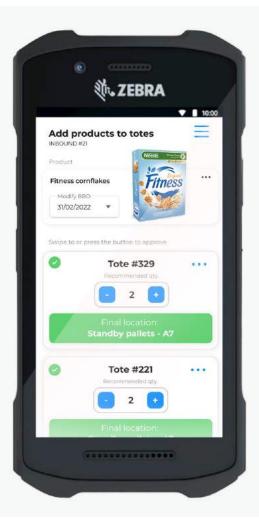

### **Replenishment App**

Guides the replenisher on the placement of each item and seamlessly links the goods to the totes.

Once filled, the totes are placed in the racks for rack replenishment or are inserted into the system for single tote replenishment.

#### **Inbound process**

Use the staging station to prepare totes for system restocking - either on a rack (12 tote set) or as single individual totes.