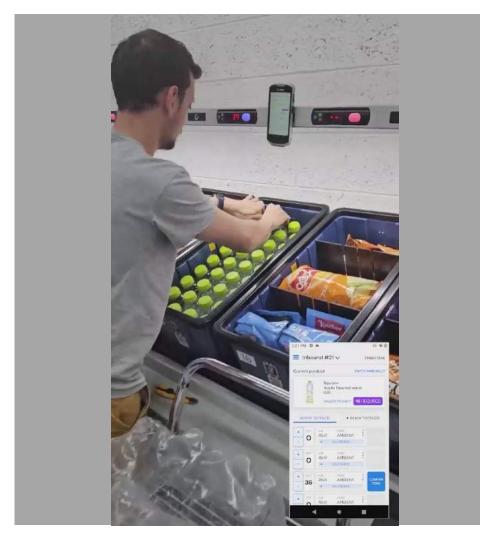

### **Replenishment App**

Guides the replenisher on the placement of each item and seamlessly links the goods to the totes.

Once filled, the totes are placed in the racks for rack replenishment or are inserted into the system for single tote replenishment.

## Al-guided staging station

#### **Inbound process**

Use the staging station to prepare totes for system restocking - either on a rack (12 tote set) or as single individual totes.

# Quick, easy and safe replenishment

Can be done by anyone with minimal training. Loaded in minutes, zero interruptions!

## Quick, easy and safe replenishment

Can be done by anyone with minimal training. Loaded in minutes, zero interruptions!