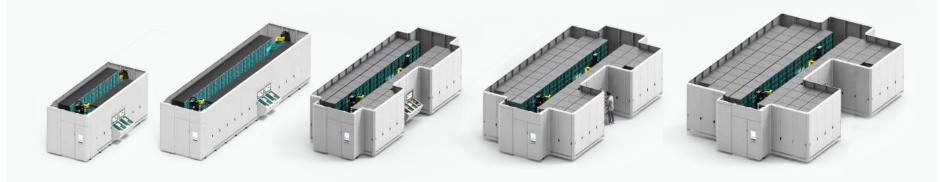

20ft module ~16 sqm / ~172 sq. ft. (144 totes / ~500 SKUs) 40ft module ~32 sqm / ~345 sq. ft. (252 totes / ~900 SKUs) Expanded 40ft module ~43 sqm / ~430 sq. ft. (480 totes / ~1,500 SKUs) Expanded 40ft module ~60 sqm / ~645 sq. ft. (696 totes / ~1,750 SKUs) Fully expanded 40ft module ~75 sqm / ~805 sq. ft. (900 totes / ~2,000 SKUs)