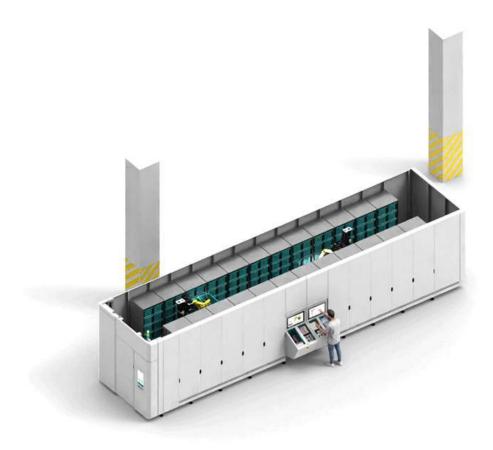

# I.IIIROBOTICS

Hyperlocal Automation for Fulfillment Operations

The first ever autonomous pick-and-pack nano fulfillment system, designed from the ground up for mission-critical operations!

#### Off-the-shelf solution

It fits in a standard shipping container, assembled in our facilities and shipped globally.

**gpa**LOGISTICS

iStore

getir

• Extremely Fast - 400 items handled per hour

- Extremely Fast 400 items handled per hour
- Full temperature control (ambient/chilled/frozen)

20ft module ~16 sqm / ~172 sq. ft. (144 totes / ~500 SKUs) 40ft module ~32 sqm / ~345 sq. ft. (252 totes / ~900 SKUs) Expanded 40ft module ~43 sqm / ~430 sq. ft. (480 totes / ~1,500 SKUs) Expanded 40ft module ~60 sqm / ~645 sq. ft. (696 totes / ~1,750 SKUs) Fully expanded 40ft module ~75 sqm / ~805 sq. ft. (900 totes / ~2,000 SKUs)