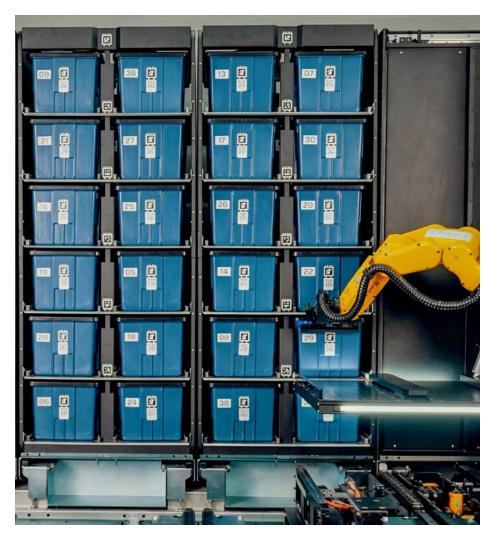

### **Replenishment App**

Guides the replenisher on the placement of each item and seamlessly links the goods to the totes.

Once filled, the totes are placed in the racks for rack replenishment or are inserted into the system for single tote replenishment.

#### **Inbound process**

Use the staging station to prepare totes for system restocking - either on a rack (12 tote set) or as single individual totes.