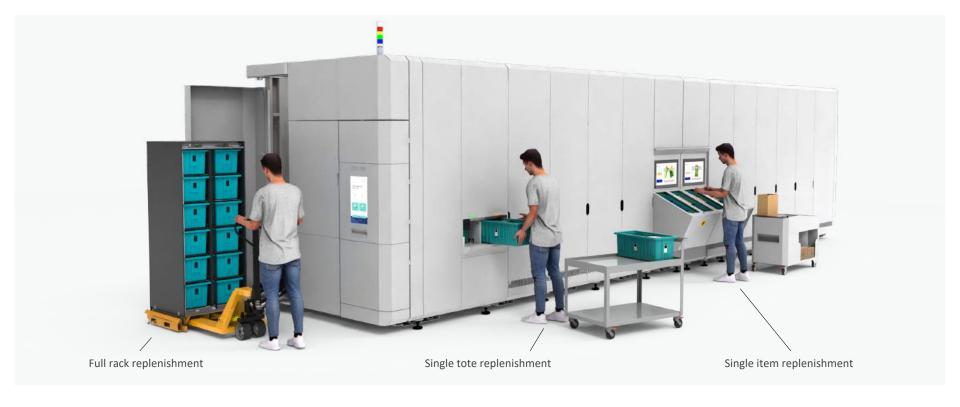

### **Replenishment App**

Guides the replenisher on the placement of each item and seamlessly links the goods to the totes.

Once filled, the totes are placed in the racks for rack replenishment or are inserted into the system for single tote replenishment.

# Quick, easy and safe replenishment

Can be done by anyone with minimal training. Loaded in minutes, zero interruptions!

## Quick, easy and safe replenishment

Can be done by anyone with minimal training. Loaded in minutes, zero interruptions!