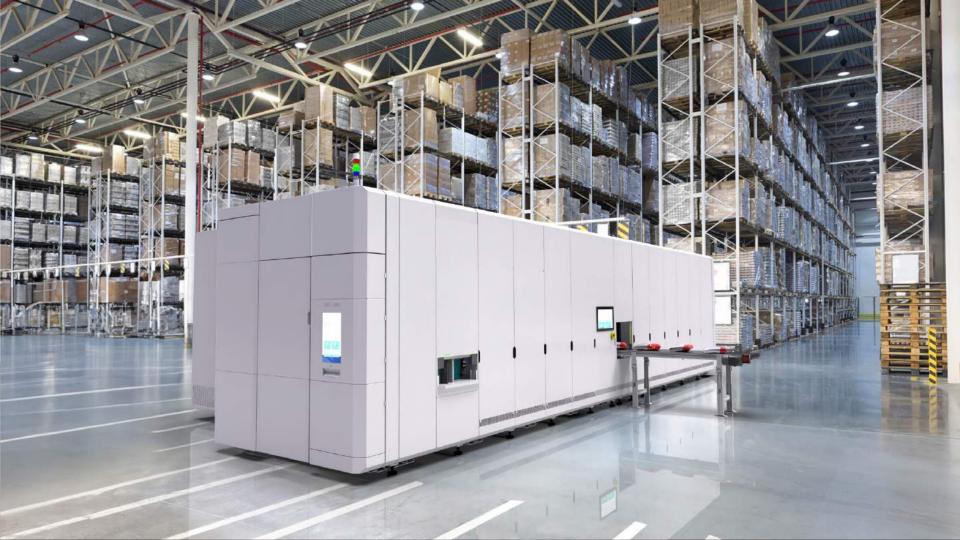

#### Off-the-shelf solution

It fits in a standard shipping container, assembled in our facilities and shipped globally.

**gpa**LOGISTICS

iStore

getir

• Extremely Fast - 400 items handled per hour

- Extremely Fast 400 items handled per hour
- Full temperature control (ambient/chilled/frozen)

20ft module ~16 sqm / ~172 sq. ft. (144 totes / ~500 SKUs) 40ft module ~32 sqm / ~345 sq. ft. (252 totes / ~900 SKUs) Expanded 40ft module ~43 sqm / ~430 sq. ft. (480 totes / ~1,500 SKUs) Expanded 40ft module ~60 sqm / ~645 sq. ft. (696 totes / ~1,750 SKUs) Fully expanded 40ft module ~75 sqm / ~805 sq. ft. (900 totes / ~2,000 SKUs)