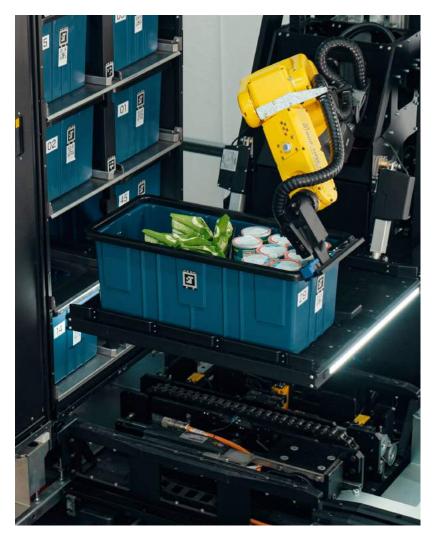

#### **Outbound process**

Use the staging station to work on multi-order picking, allowing for batching at scale.