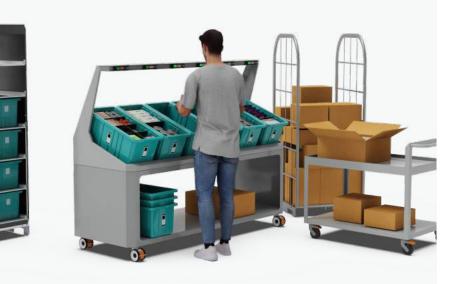

## Al-guided staging station

#### **Inbound process**

Use the staging station to prepare totes for system restocking - either on a rack (12 tote set) or as single individual totes.

#### **Outbound process**

Use the staging station to work on multi-order picking, allowing for batching at scale.