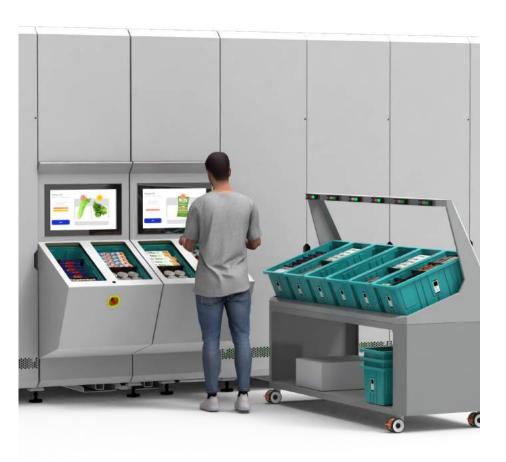

## Al-guided staging station

#### **Inbound process**

Use the staging station to prepare totes for system restocking - either on a rack (12 tote set) or as single individual totes.

#### **Outbound process**

Use the staging station to work on multi-order picking, allowing for batching at scale.