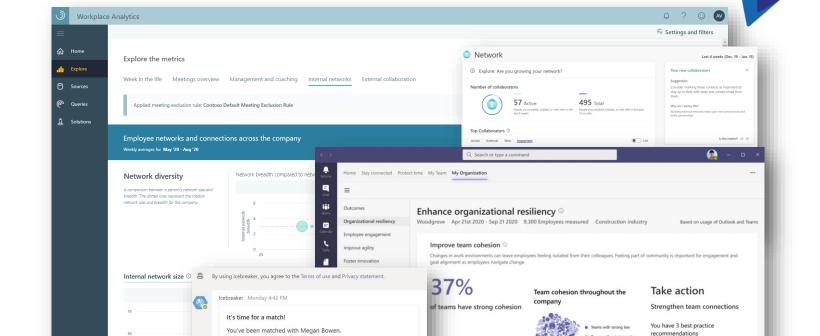

# **Improve Employee Connectivity With** Microsoft 365

Empower insights that enable employees to be more connected. Identify expertise and align it with employees. Enable employees to extend and strengthen their networks within the organization with solutions that improve retention, connection and engagement.

# **Improve Employee Connectivity With Microsoft 365**

We will share insight into how to successfully engage and connect your employees even in hybrid or entirely remote environments.

Provide ready to deploy and implement solutions that your organization can implement that integrate and are built into Microsoft Teams, Outlook and SharePoint that help employees connect in different ways further strengthening their networks, increasing productivity and collaboration and improving retention.