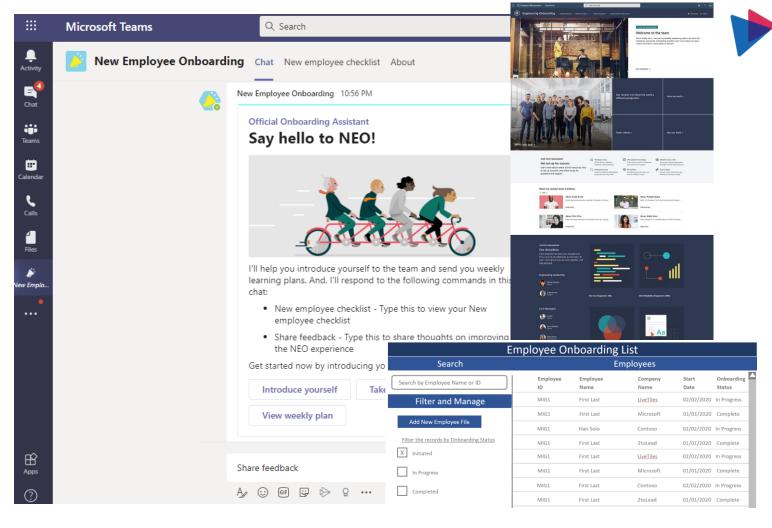

Explore and improve your onboarding processes by providing expert guidance or by helping establish:

- Important audiences like new employee hires and how to target and personalize navigation, rollups and more for them.
- A preboarding or pre-hire Extranet experience that helps your organization stand out in a competitive labour market.
- An organizational onboarding experience, site, or portal.
- Departmental onboarding experiences, sites or portals.
- Microsoft Teams, Power Automate and/or Power App based onboarding solutions for onboarding, offboarding, transfers and more.