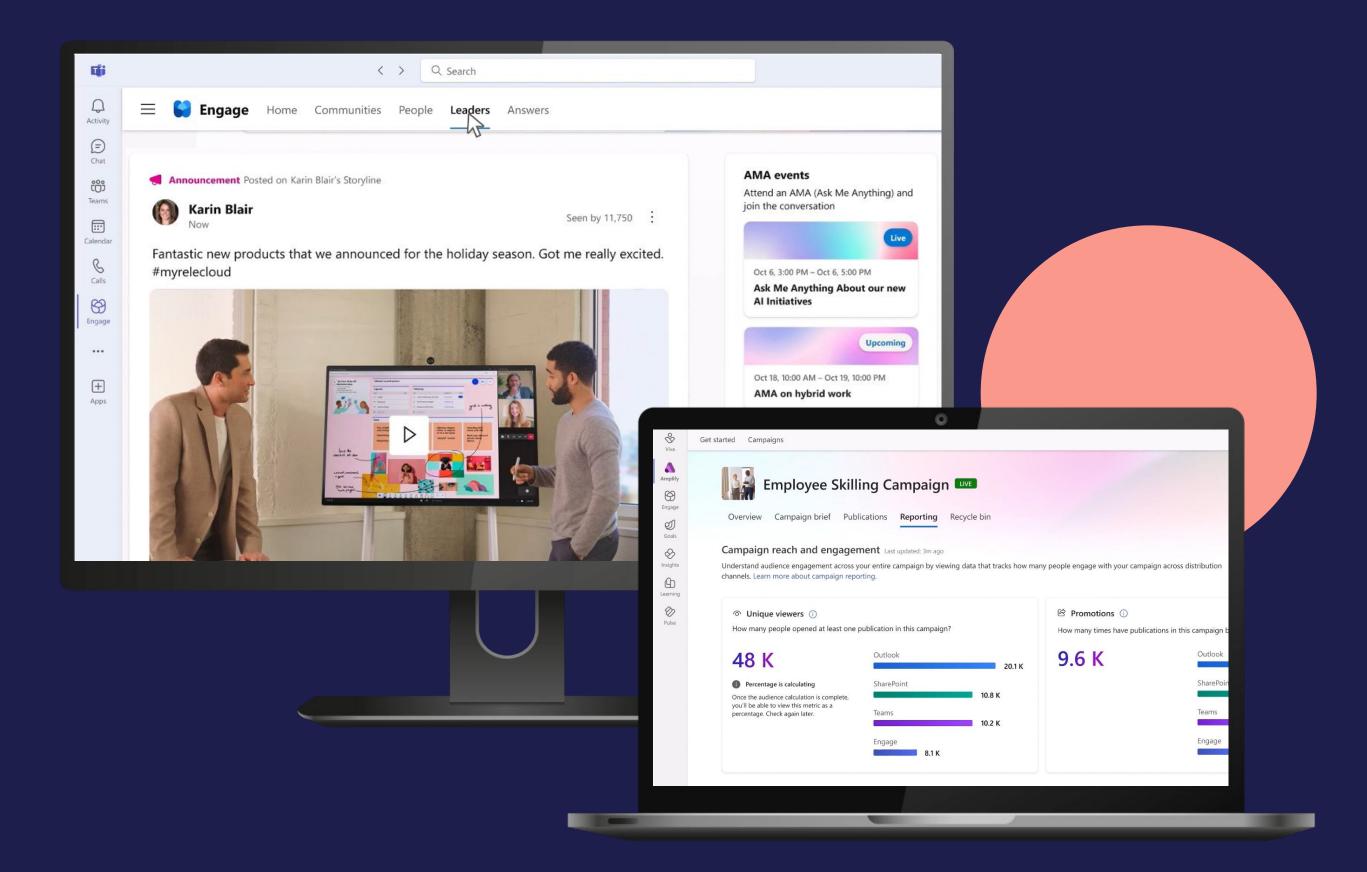

## Implement Viva Amplify & Viva Engage Pilots

→ Empower leaders by maximizing existing tools and embracing new ones for more effective company communication while discussing best practices to amplify engagement.

→ Connect employees with key content, answers, and each other by distributing targeted and tailored communication across the places they work from email and pages to teams and communities.

## Empower & Connect Leaders & Communicators

Get the expert support you need to enhance communication with AI, Copilots and a more connected modern employee experience.