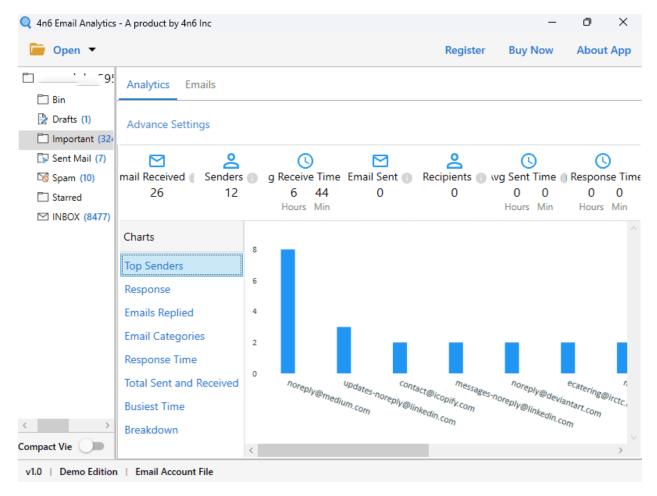

Close

Step 4: Get the **email account analysis report** with all the details about the email service activities and performance.

With the help of the above-mentioned steps, you can proficiently get the email account analysis done, using this Email Analytics Tool. An exceptional feature of this solution is its ability to track and analyze data from all folders like Inbox, Outbox, Sent Items, and Drafts, allowing users to deeply analyze their email services. The tool also offers a highly interactive surface to allow users, who are less technically aware, to analyze their emails without facing any complexities.