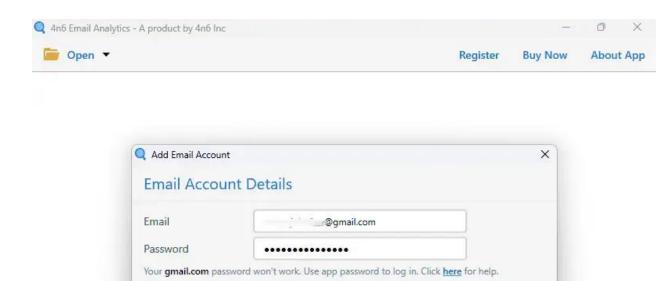

v1.0 | Demo Edition

Step 3: Enter the **login credentials** of your email account. Then click on the Add button to log into the software.

Advanced Settings

| v1.0   Demo Edition |  |  |
|---------------------|--|--|
| the 1 Demo Edition  |  |  |