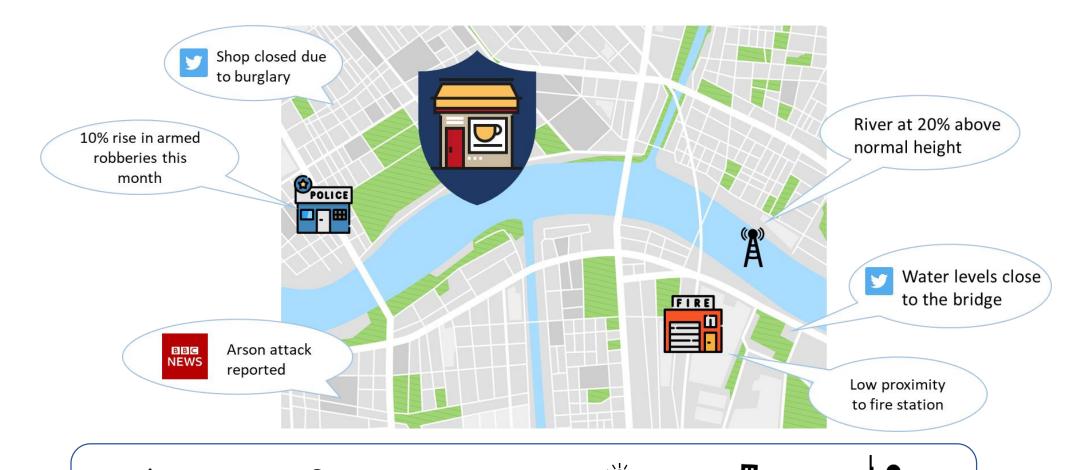

#### **Arson Prevention Example**

Arson attack

No Warning or Plan

£500K Claim

Unable to resume business

Warehouse Business

Track local events

Raise threat level

Increase security Remove flammable substances

Deter potential attacks