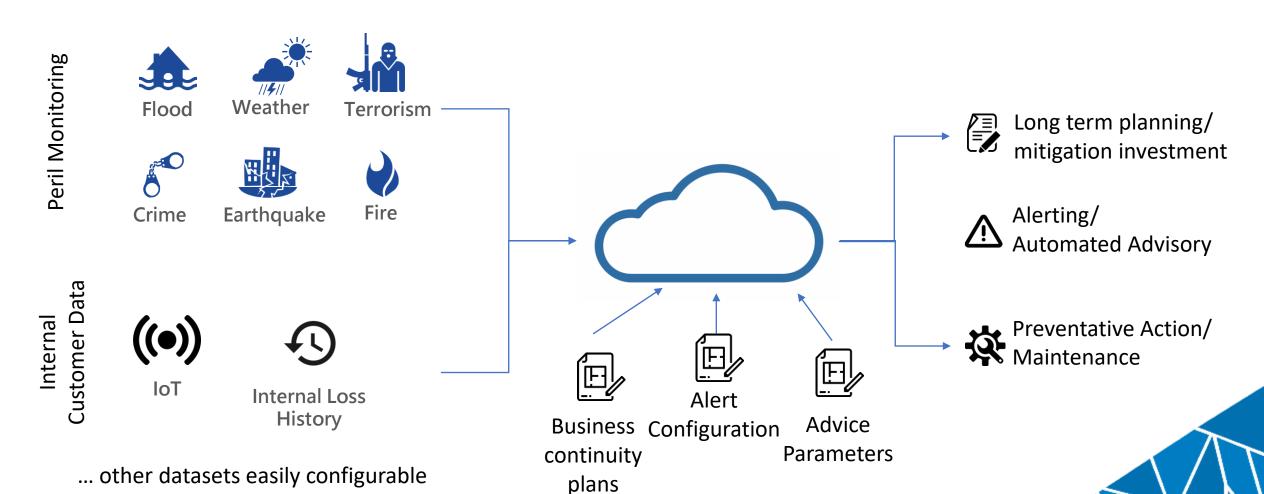

## **Emerging Risks Identified**

Earthquake

**Terrorism** 

Weather

Flood

Crime

Fire

### **Adaptable Loss Prevention Platform**