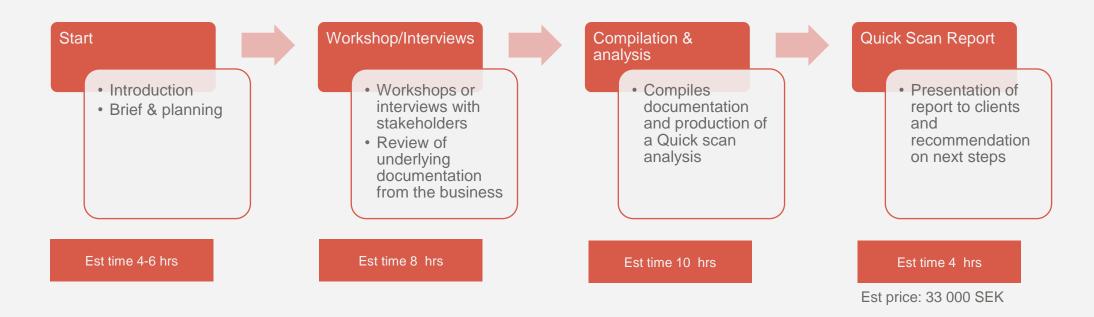

### **Quick Scan – Activity overview**

#### **QUICK SCAN REPORT TOPICS**

- Brief description of the current situation and basis for the report
- Identification of 3-5 areas for improvement and what effect each improvement can give
- Suggestions for 1-5 activities to reach the above effects
- Summary recommendation