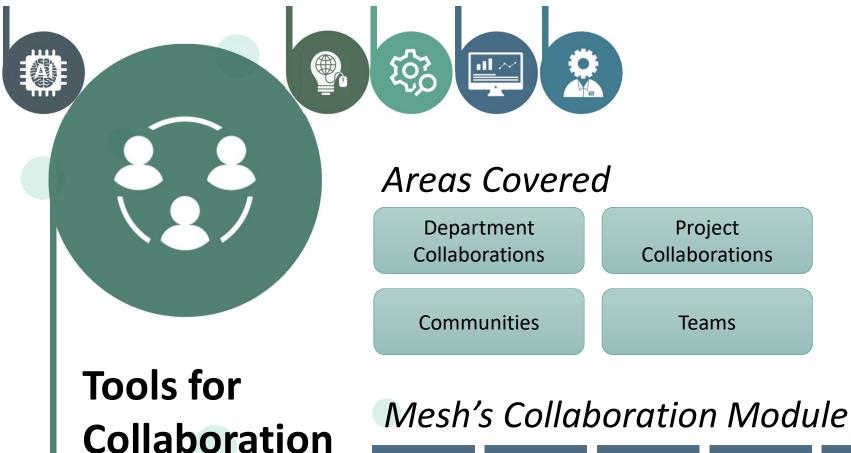

Tools for Collaboration

Collaboration with Conversations, File Sharing, Common Digital Spaces

Communica on tion Module

> Top Down, Bottom up and Lateral Communication

Insight Engine

Optimum, Lexico and Cognitive Enterprise Search

Office 365 Microsoft S 🏹

Project

**Collaborations** 

Teams