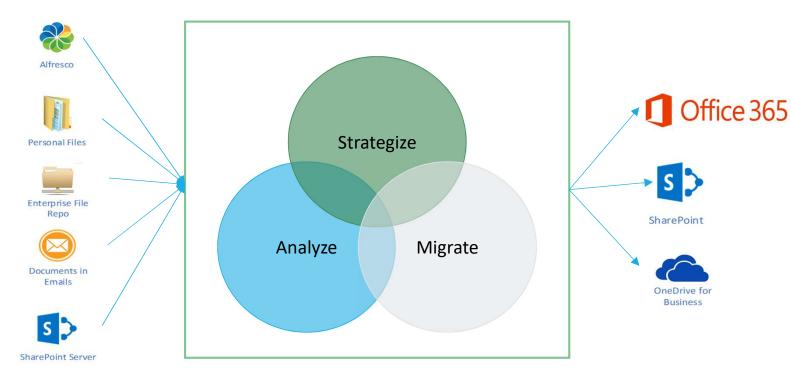

is the default group for everyone in the Acuvate Software network Acuvate UI Team NEW CONVERSATIONS 2 ALL CONVERSATIONS FILES 🔑 SEARCH JQuery Aspiring Architects 💷 Update 📓 Poll 🧟 Praise Branding & Marketing Be Inspired What are you working on Creative Commandoes High5 ReachSME NEW CONVERSATION Clear N MESH Akhil Telugu Follow – May 22 at 11:27 PM Project Coordinator-Trainee) has #joined the Acuvate Software network. Take a moment to + Create a group welcome Akhil M Discover more aroups ▲ LIKE ★ REPLY < SHARE ···· Hari Govind likes this Seen by PRIVATE MESSAGES Rajani Jilla, Sudhakar Matta, Jaga. #Joined Raiani Jilla, Sudhakar Matta, Jaga, Rajani Jilla Sudhakar Matta Jaga. Write a reply Sunil kumar Rangu Sunil kumar Rangu Tina Joshi -









### Optimum

Identify and Eliminate ROT Data





File Shares





### **Cognitive Enterprise Search**

Natural Language Queries | Connect All Sources

#### Touchpoints Data Sources T www S S OneDrive Share Search Engine **File Shares** for Point Business Office 365 Auto-Relevancy **Expert Finder** suggestion of across all queries sources Emails ORACLE Recommedation Natural Voice queries www 2 Engine Language salesforce Queries interactions API **Cognitive Services** Interactive **Rich Display &** <u>าราว</u> 9 Customization Search Customization of algorithms Results Bot LUIS Azure Servic Cognitive es Services

**20%** Higher efficiency in information discovery

Types of Data Sources supported: Cloud Storage, ECM/CRM, Email, Social, Database, Portals



Sample UX designs

#### Seadrill



#### West Midland Fire Service



#### UnitedL