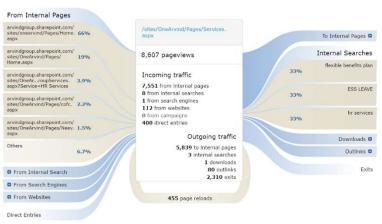

7 visits (< 0.1%) 1 with

Spent a total of 1 hours 4 min on the website, and viewed 27 pages in 8 visits. Converted 0 Goals. Each page took on average 0.29s to load for this visitor.

Workbench – A powerful content authoring tool