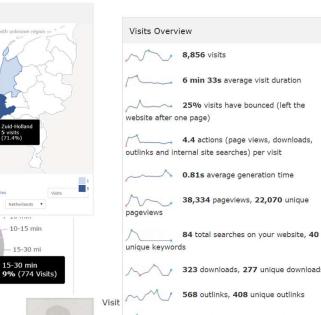

### Highlights

 One solution to measure analytics across all SharePoint sites

0

isits by Day of Week

2,450 - Visits - Users

his report was generated using data from 20

• Measure Adoption of intranet and extranet sites

2016-11-02

- Identify most and least popular sites within SharePoint
- Analyze search effectiveness and improve results
- Improve information architecture of sites
- Analyze data across users, visits, pages, sites, documents, search keywords, country, city, browser, device, OS and more