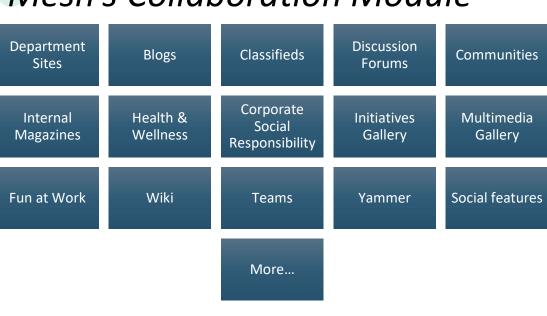

Tools for Collaboration

Collaboration with Conversations, File Sharing, Common Digital Spaces

Communica on tion Module

> Top Down, Bottom up and Lateral Communication

Insight Engine

Optimum, Lexico and Cognitive Enterprise Search