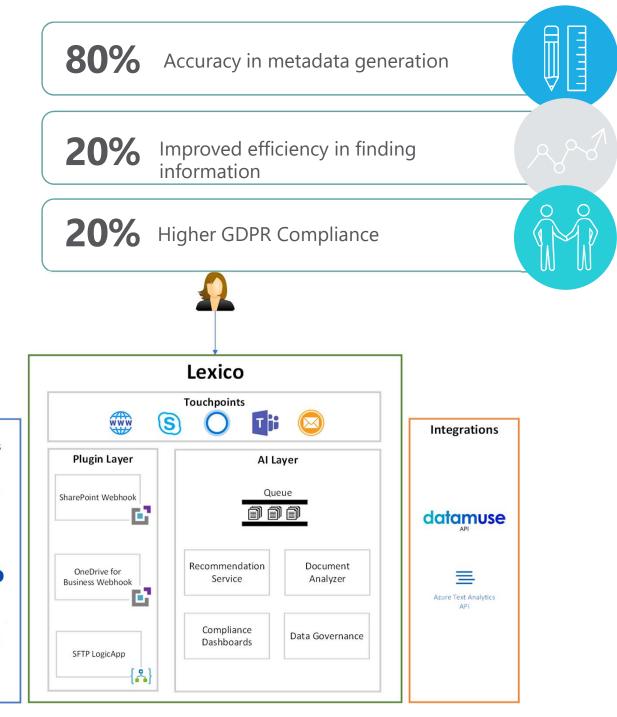

#### Touchpoints Data Sources T www S S OneDrive Share Search Engine **File Shares** for Point Business Office 365 Auto-Relevancy **Expert Finder** suggestion of across all queries sources Emails ORACLE Recommedation Natural Voice queries www 2 Engine Language salesforce Queries interactions API **Cognitive Services** Interactive **Rich Display &** <u>าราว</u> 9 Customization Search Customization of algorithms Results Bot LUIS Azure Servic Cognitive es Services

**20%** Higher efficiency in information discovery

Types of Data Sources supported: Cloud Storage, ECM/CRM, Email, Social, Database, Portals

Sample UX designs