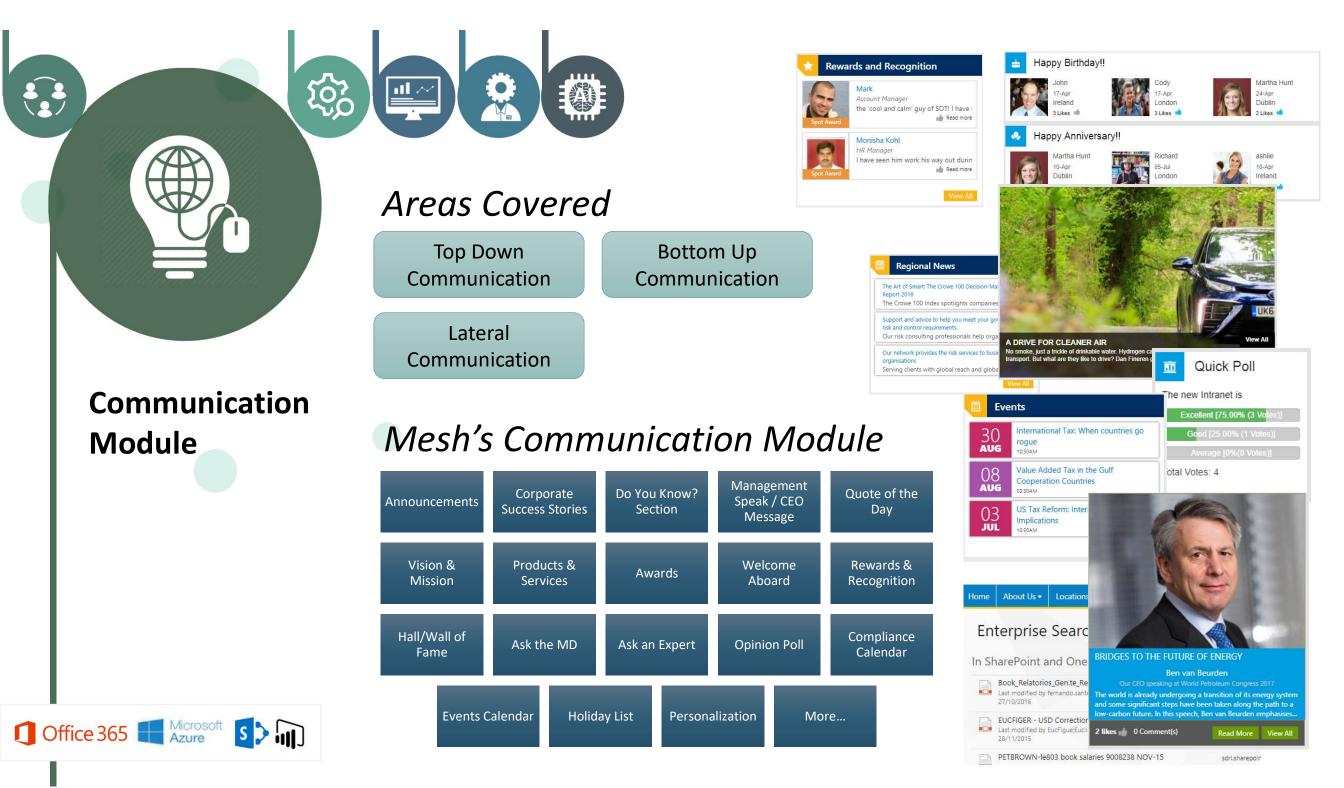

Tools for Collaboration

Collaboration with Conversations, File Sharing, Common Digital Spaces

Communica on tion Module

> Top Down, Bottom up and Lateral Communication

Insight Engine

Optimum, Lexico and Cognitive Enterprise Search