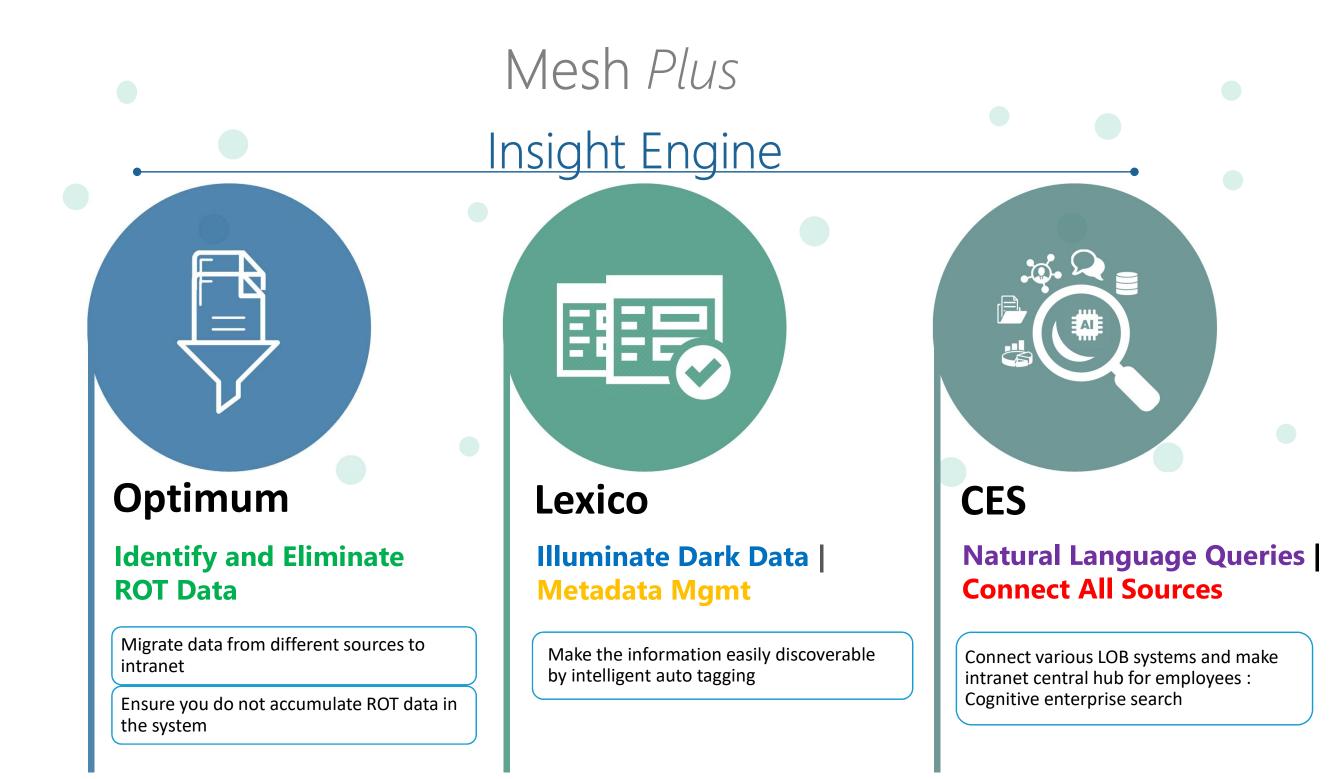

## Our Top Solutions

A Modern & Intelligent Intranet Accelerator An Innovative Idea Management Tool Powerful Tool to Identify and Eliminate ROT Data Intranet

Tools for Collaboration

Collaboration with Conversations, File Sharing, Common Digital Spaces

Communica on tion Module

> Top Down, Bottom up and Lateral Communication

Insight Engine

Optimum, Lexico and Cognitive Enterprise Search

### Optimum

Identify and Eliminate ROT Data

File Shares

### **Cognitive Enterprise Search**

Natural Language Queries | Connect All Sources