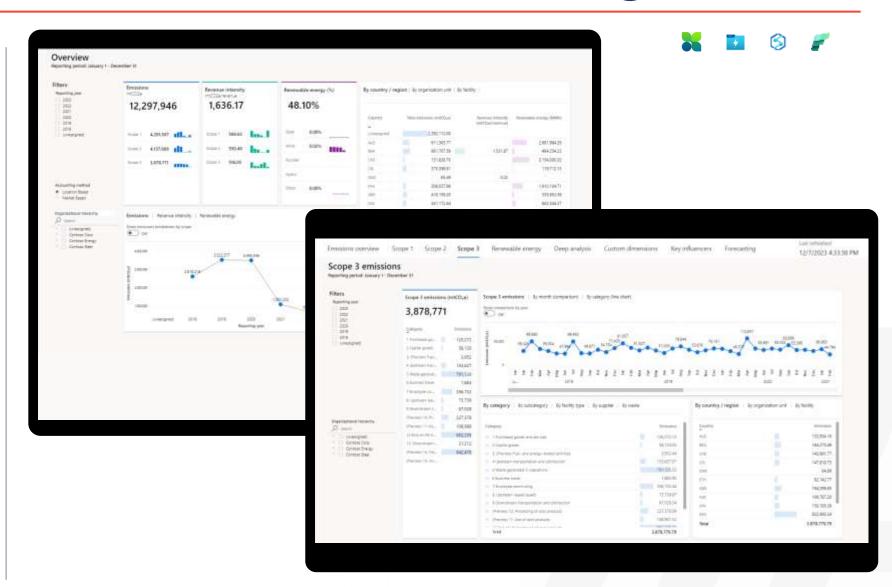

# Microsoft Sustainability Manager Establish

Streamline data ingestion and integration, and calculate carbon footprint

- Unified Data for Insights: Integrate diverse data sources for more clarity and intelligence
- Improved Data Quality and Accuracy: Standardize data in sustainability data model
- Granular Environmental Impact Calculation: Carbon emissions, waste and water measurements
- Scope 3/ Portfolio-level Emissions: Capture emissions across portfolio or for external entities across all 15 categories
- Product-level Insights: Assess product carbon footprint

Unveil insights, visualize impact, and drive ESG performance

- Deep Data Analysis: Conduct deep analysis to enable informed decisions
- Visualize Impact:
   Near real-time monitoring and
   what-if scenario analysis for
   swift response to
   ESG challenges/ opportunities
- Scorecard Performance: Track goals, projects, and net-zero strategies and score suppliers
- Bespoke Dashboards: Report ESG progress through MSM or custom-built PowerBI Dashboards