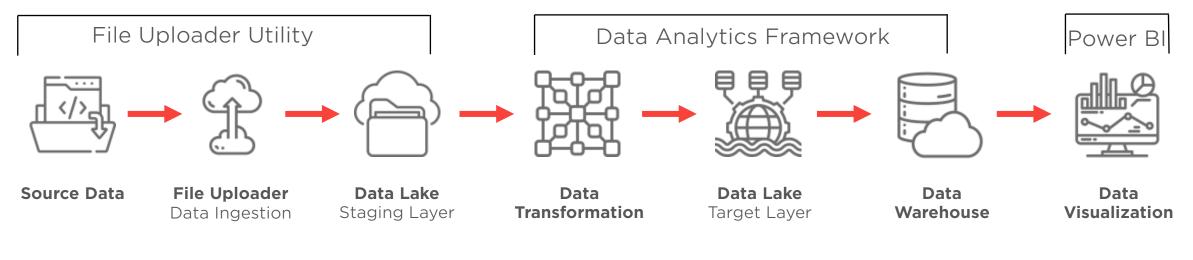

# **Architecture Overview**

# Sample Azure Deployment Pattern

- / Prepared by facility owners
- / Collated at market level
- / Data consolidated using a Pythonbased tool
- / Uploaded by file uploader utility
- / Realtime data quality checks
- / Error reports and email notifications

- / Data uploaded to **Azure Data Lake** Storage
- / End-to-end encryption
- / Data stored in Raw format (Excel Files)

- / Calculates emissions and other ESG KPIs
- Powered byMicrosoft Fabricand MicrosoftSustainabilityManager
- / Business rules, data gaps, data enhancements

- / Transformed data stored as parquet
- Data partitioned by year, month
- Available for data analysts usingMicrosoft Fabric

- / Based on Microsoft Fabric
- / Supports ACID transactions, SCDs, workload management, and provides flexibility
- / Data modelled, user authorization implemented

- / Developed on Power BI
- / High-quality data visualizations
- / Supports fine grained roles and rights concept
- / Out-of-the-box usage of analytics capabilities