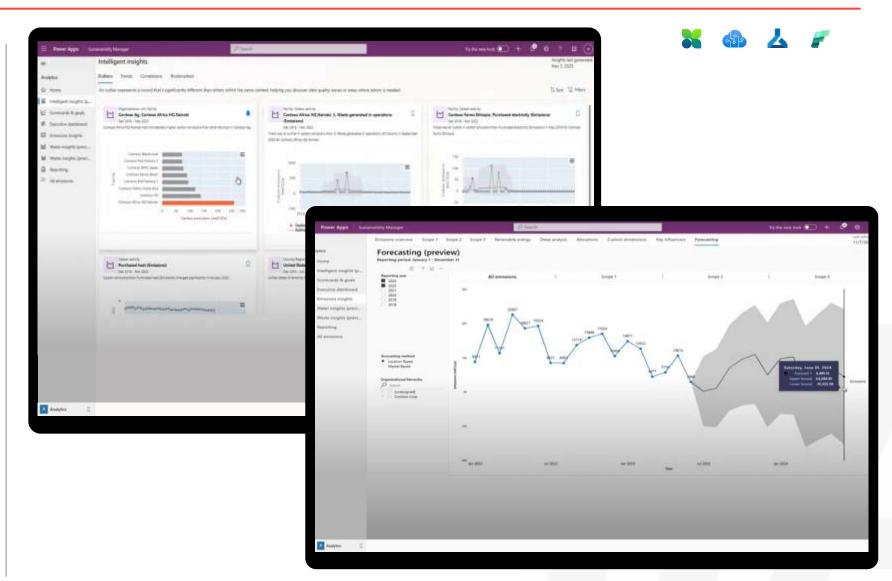

# Elevate your Strategy to Excellence

**Exceed** 

Transform your operations into a more efficient and sustainable business in the near-future

- Unleash Efficiency:
   Automate processes and improve time & resource efficiencies
- Insightful Impact:
   Pinpoint key carbon footprint influencers with system-generated insights
- Intelligent Detection:
   Auto-detect outliers, trends, and correlations at your fingertips
- Future-Forward:
   Forecast future emissions