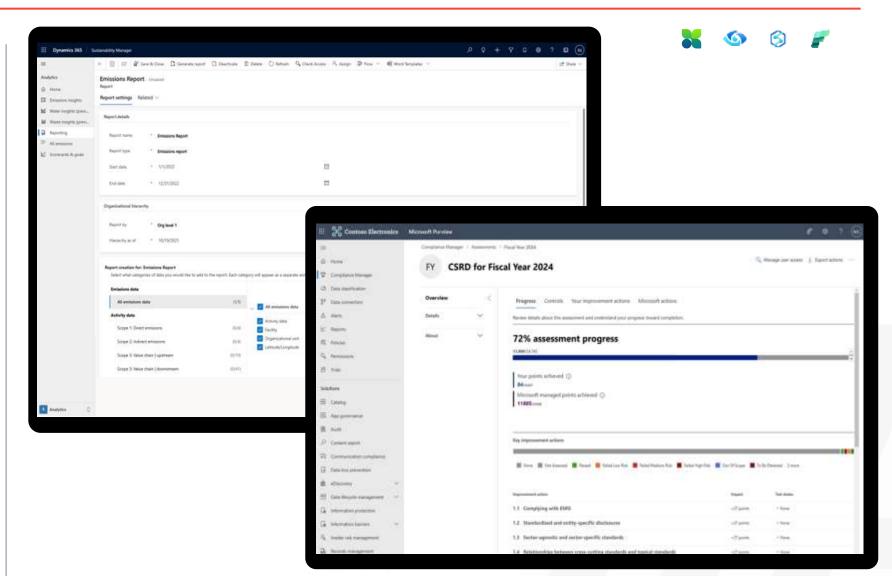

# **Evaluate**

Track actions, report evidence, and achieve a 100% compliance

- Data Vigilance: Take inventory of your data protection risks
- Workflow & Controls: Implement robust controls to manage operational complexity
- Compliance Confidence: Stay current with regulations and certifications
- Audit Ready: Report with 100% transparency and build trust
- ESG Reporting Simplified: Utilize pre-built templates aligned to major ESG reporting standards e.g. CSRD