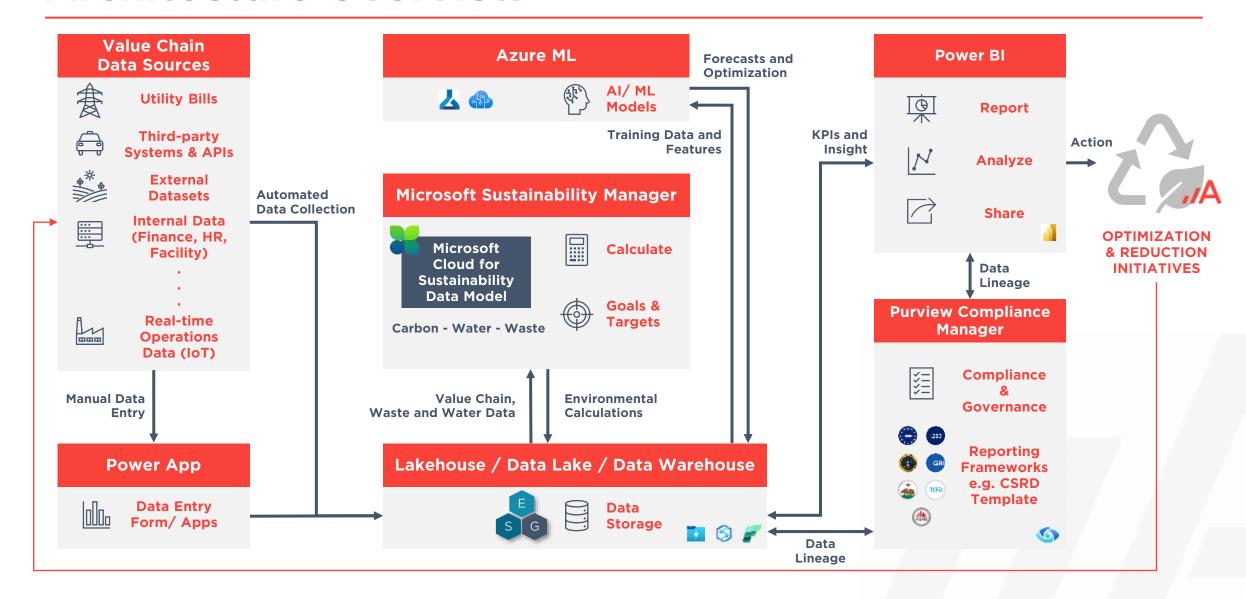

#### **Full Stack Technical Expertise**

MS Fabric, Microsoft Sustainability Manager, Power Platform, Azure AppDev, Azure BizApps, Purview, Azure Infrastructure, Azure AI/ML

# **Establish Data Practice** and Calculate Impact

- Automated Data Collection
- Centralized Data Hub
- Data Quality, Data Lineage, Data Governance
- KPIs and Emissions Calculation

# Microsoft Sustainability Manager Establish

Streamline data ingestion and integration, and calculate carbon footprint

- Unified Data for Insights: Integrate diverse data sources for more clarity and intelligence
- Improved Data Quality and Accuracy: Standardize data in sustainability data model
- Granular Environmental Impact Calculation: Carbon emissions, waste and water measurements
- Scope 3/ Portfolio-level Emissions: Capture emissions across portfolio or for external entities across all 15 categories
- Product-level Insights: Assess product carbon footprint

Unveil insights, visualize impact, and drive ESG performance

- Deep Data Analysis: Conduct deep analysis to enable informed decisions
- Visualize Impact:
   Near real-time monitoring and
   what-if scenario analysis for
   swift response to
   ESG challenges/ opportunities
- Scorecard Performance: Track goals, projects, and net-zero strategies and score suppliers
- Bespoke Dashboards: Report ESG progress through MSM or custom-built PowerBI Dashboards

# **Evaluate**

Track actions, report evidence, and achieve a 100% compliance

- Data Vigilance: Take inventory of your data protection risks
- Workflow & Controls: Implement robust controls to manage operational complexity
- Compliance Confidence: Stay current with regulations and certifications
- Audit Ready: Report with 100% transparency and build trust
- ESG Reporting Simplified: Utilize pre-built templates aligned to major ESG reporting standards e.g. CSRD

### **Evaluate and visualize ESG** progress and results

- erformance Tracking
- Lineage MS Fabric + Ct Pot This insights

  - **Purview**