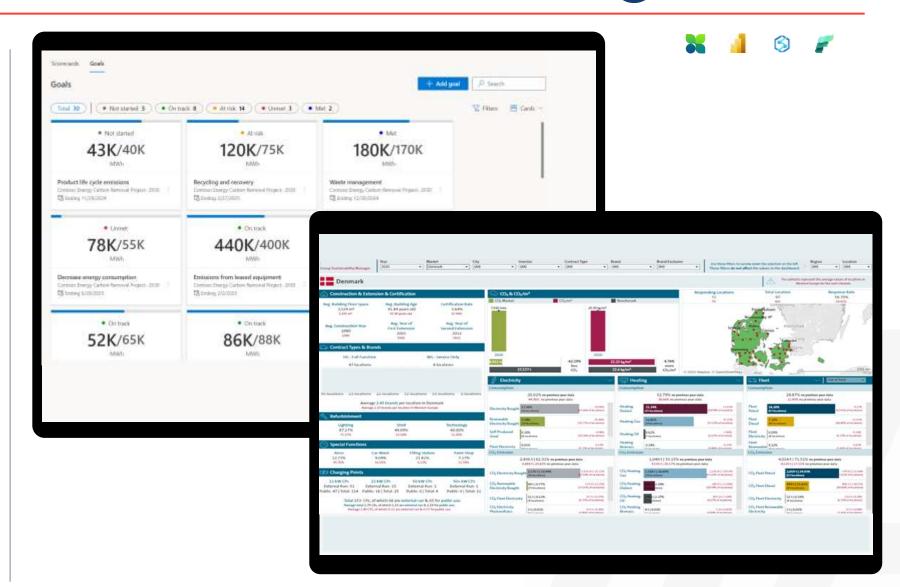

# Microsoft Sustainability Manager Establish

Streamline data ingestion and integration, and calculate carbon footprint

- Unified Data for Insights: Integrate diverse data sources for more clarity and intelligence
- Improved Data Quality and Accuracy: Standardize data in sustainability data model
- Granular Environmental Impact Calculation: Carbon emissions, waste and water measurements
- Scope 3/ Portfolio-level Emissions: Capture emissions across portfolio or for external entities across all 15 categories
- Product-level Insights: Assess product carbon footprint

Unveil insights, visualize impact, and drive ESG performance

- Deep Data Analysis: Conduct deep analysis to enable informed decisions
- Visualize Impact:
   Near real-time monitoring and
   what-if scenario analysis for
   swift response to
   ESG challenges/ opportunities
- Scorecard Performance: Track goals, projects, and net-zero strategies and score suppliers
- Bespoke Dashboards: Report ESG progress through MSM or custom-built PowerBI Dashboards