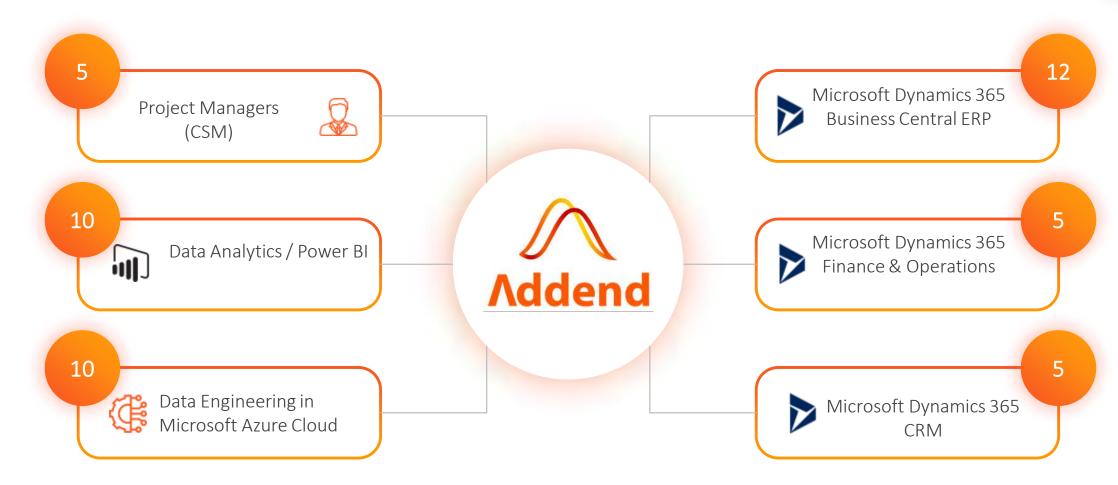

#### **Resource Matrix**

Technologies Offered

Resources

#### **Technologies Offered**

Microsoft Dynamics 365 Business Central

Microsoft Dynamics 365
Finance & Operations

Microsoft Dynamics 365 Sales (CRM)