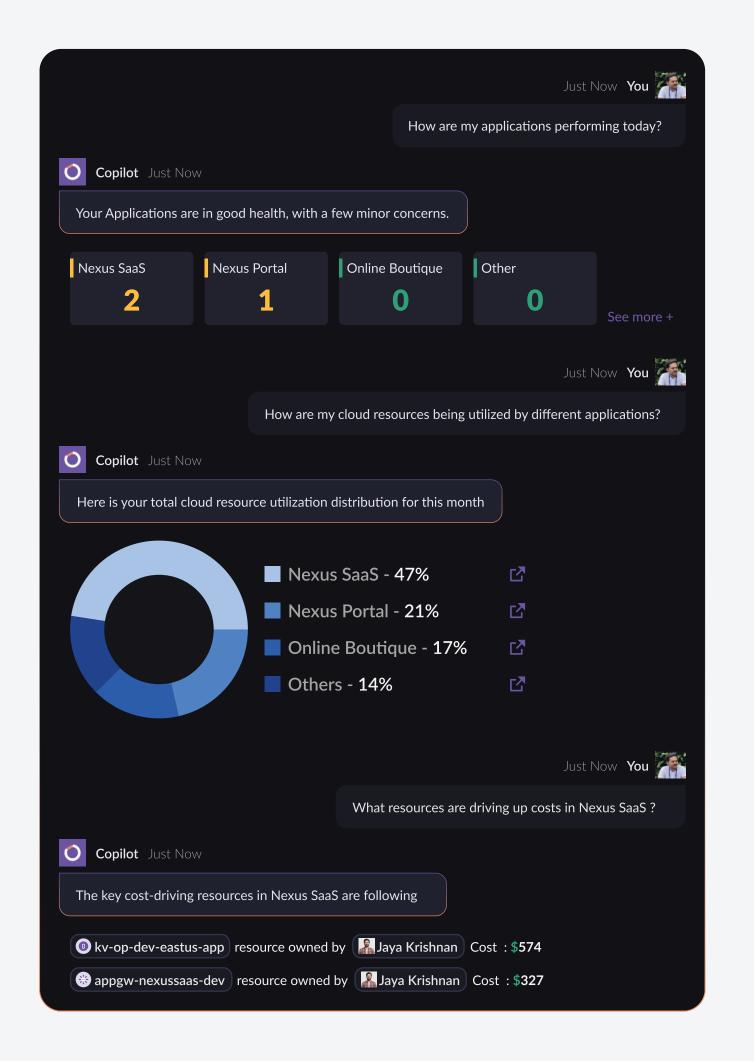

### Root cause analysis

Accelerate RCA with LLM-powered insights that are enriched by resource details, change histories, and incident correlations from APM and monitoring tools. Accessible through intuitive seamless chat interactions without switching between tools.

## Root cause analysis

Onepane automates RCA by correlating configuration changes from your DevOps pipeline with alerts, events, and logs from your APM and cloud systems. This holistic approach helps teams pinpoint root causes faster, eliminating the need to navigate between multiple tools and simplifying the entire process.

## Performance and cost visibility

Retrieve and visualize your performance, utilization, and cost metrics instantly via natural language prompts, no dashboards or SQL needed. Generate clear reports in seconds.

#### Performance and cost insights

Retrieve and visualize performance trends, utilization metrics, and cost insights. One pane turns complex data into clear, actionable insights, delivered through conversational interaction.