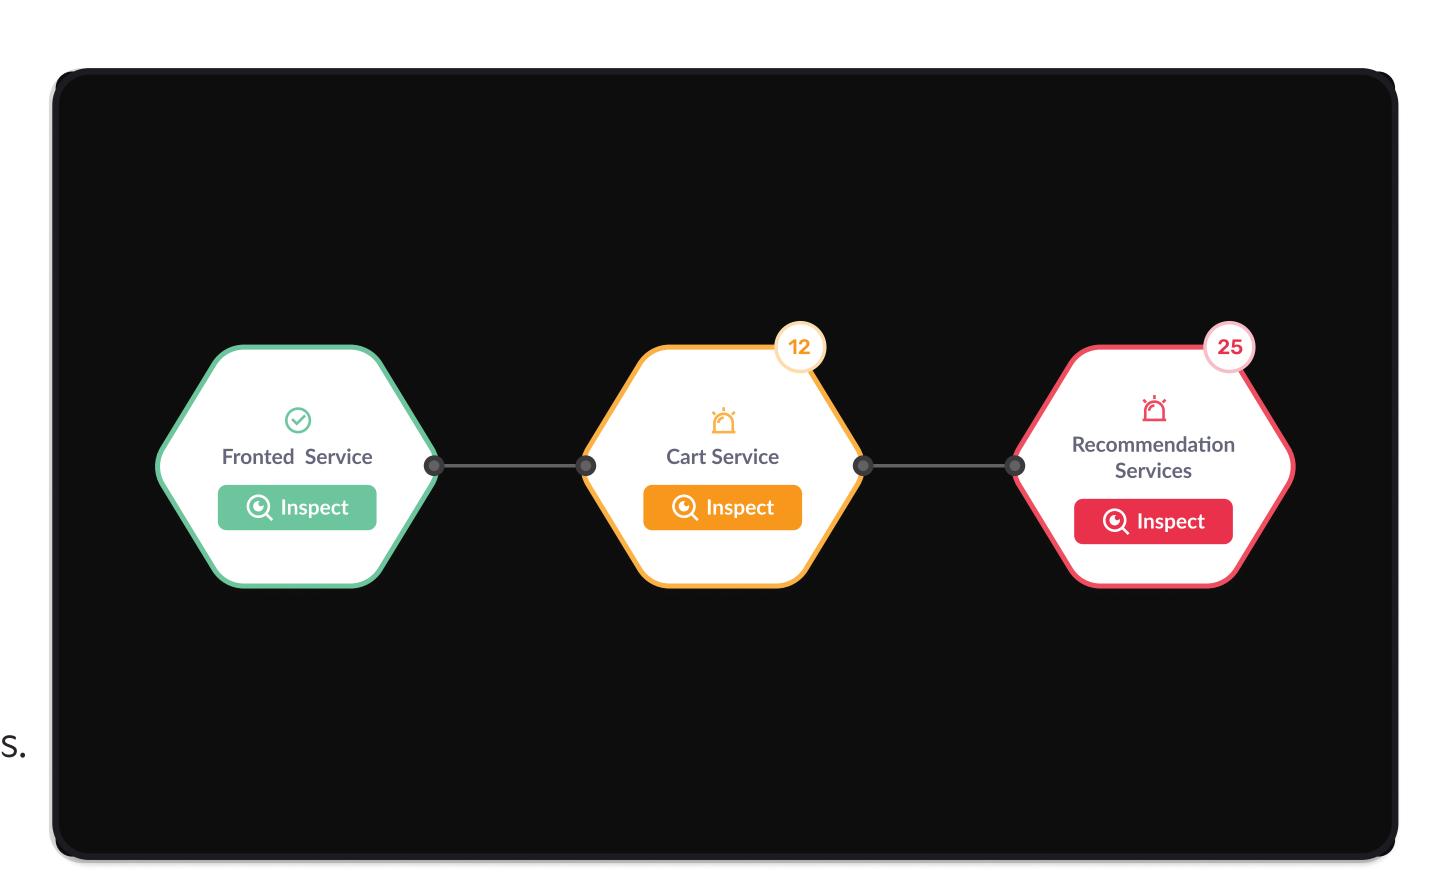

## Service catalog

Manage your cloud more effectively with a centralized service catalog. Get a unified view of all services, along with usage insights and optimization suggestions, to improve governance, and ensure responsible resource use.