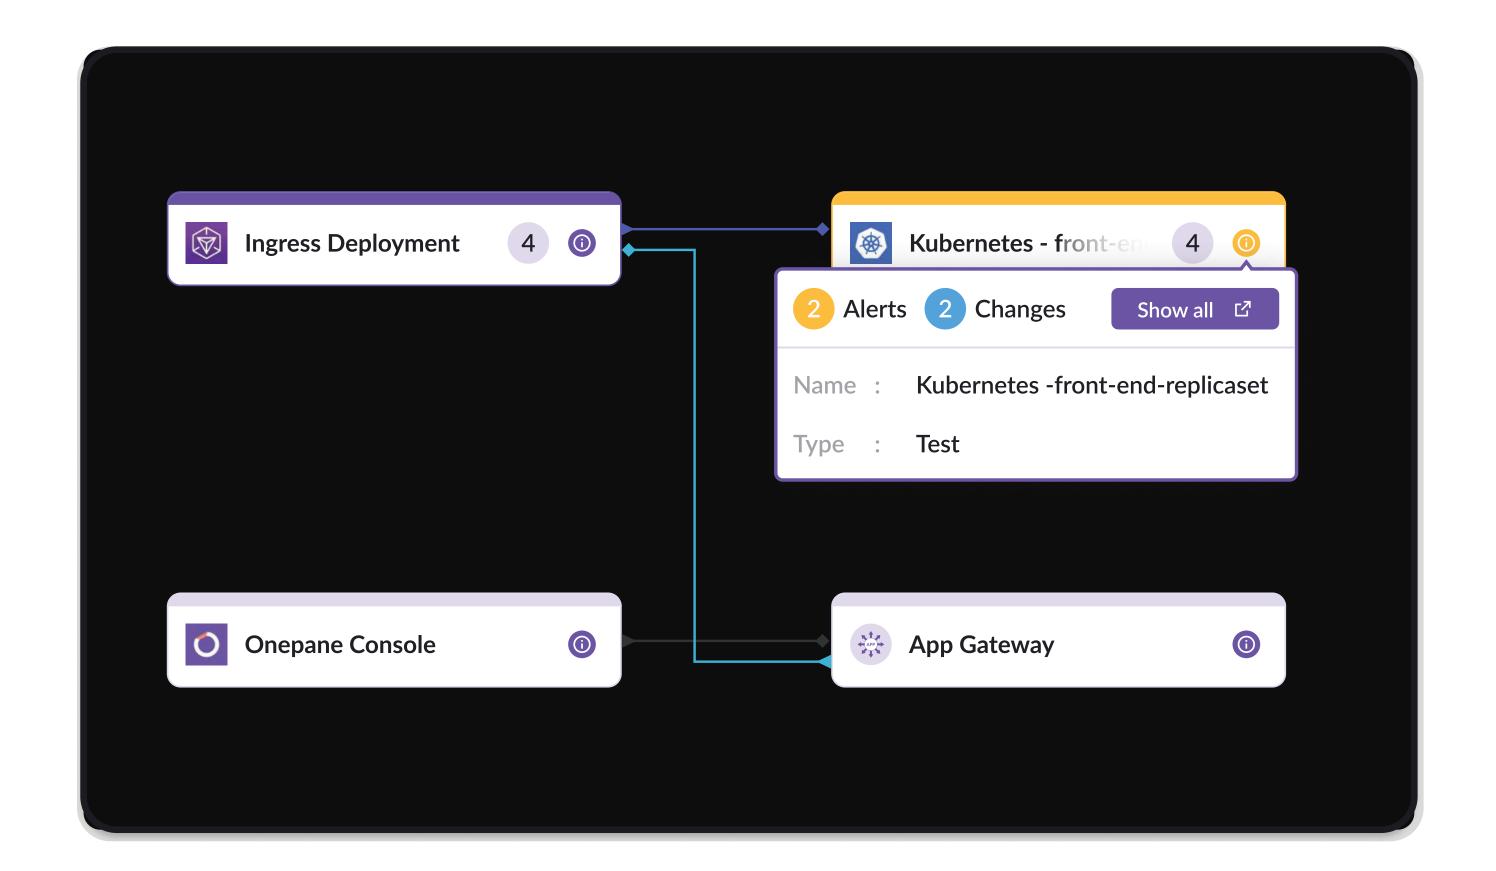

### Root cause analysis

Accelerate RCA with LLM-powered insights that are enriched by resource details, change histories, and incident correlations from APM and monitoring tools. Accessible through intuitive seamless chat interactions without switching between tools.

## Root cause analysis

Onepane automates RCA by correlating configuration changes from your DevOps pipeline with alerts, events, and logs from your APM and cloud systems. This holistic approach helps teams pinpoint root causes faster, eliminating the need to navigate between multiple tools and simplifying the entire process.