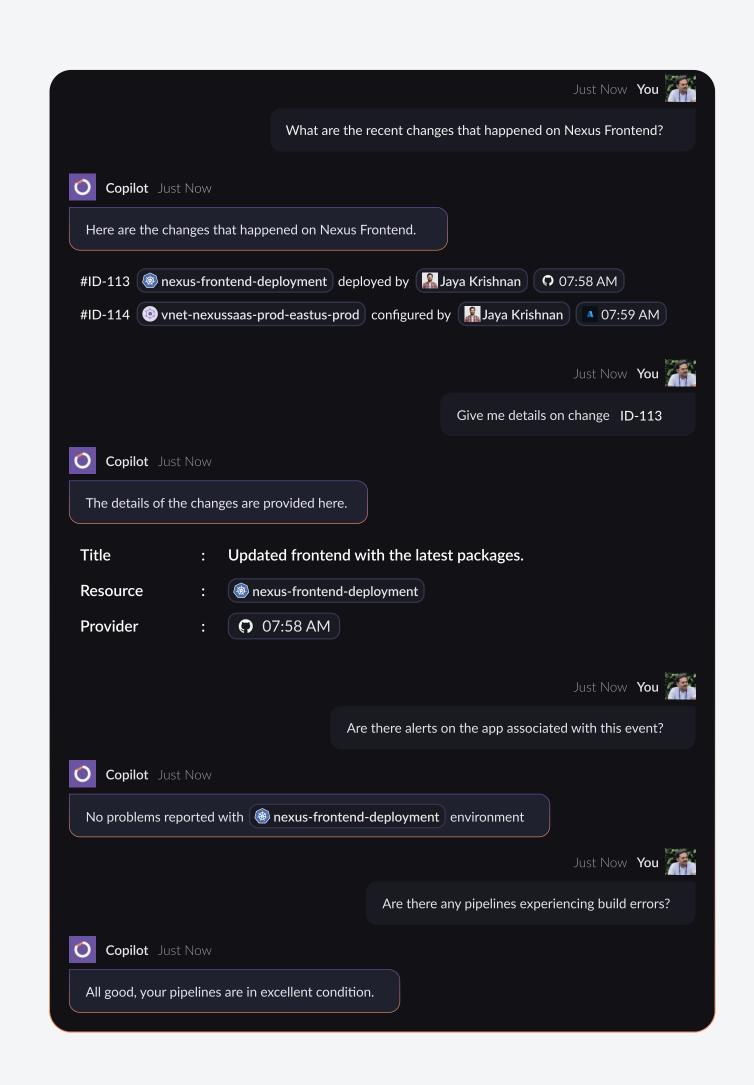

#### Audit and environmental tracking

Analyze activity and monitor changes across your cloud and DevOps environments through a single chat interface. Get instant visibility into deployments, restarts, and code updates.