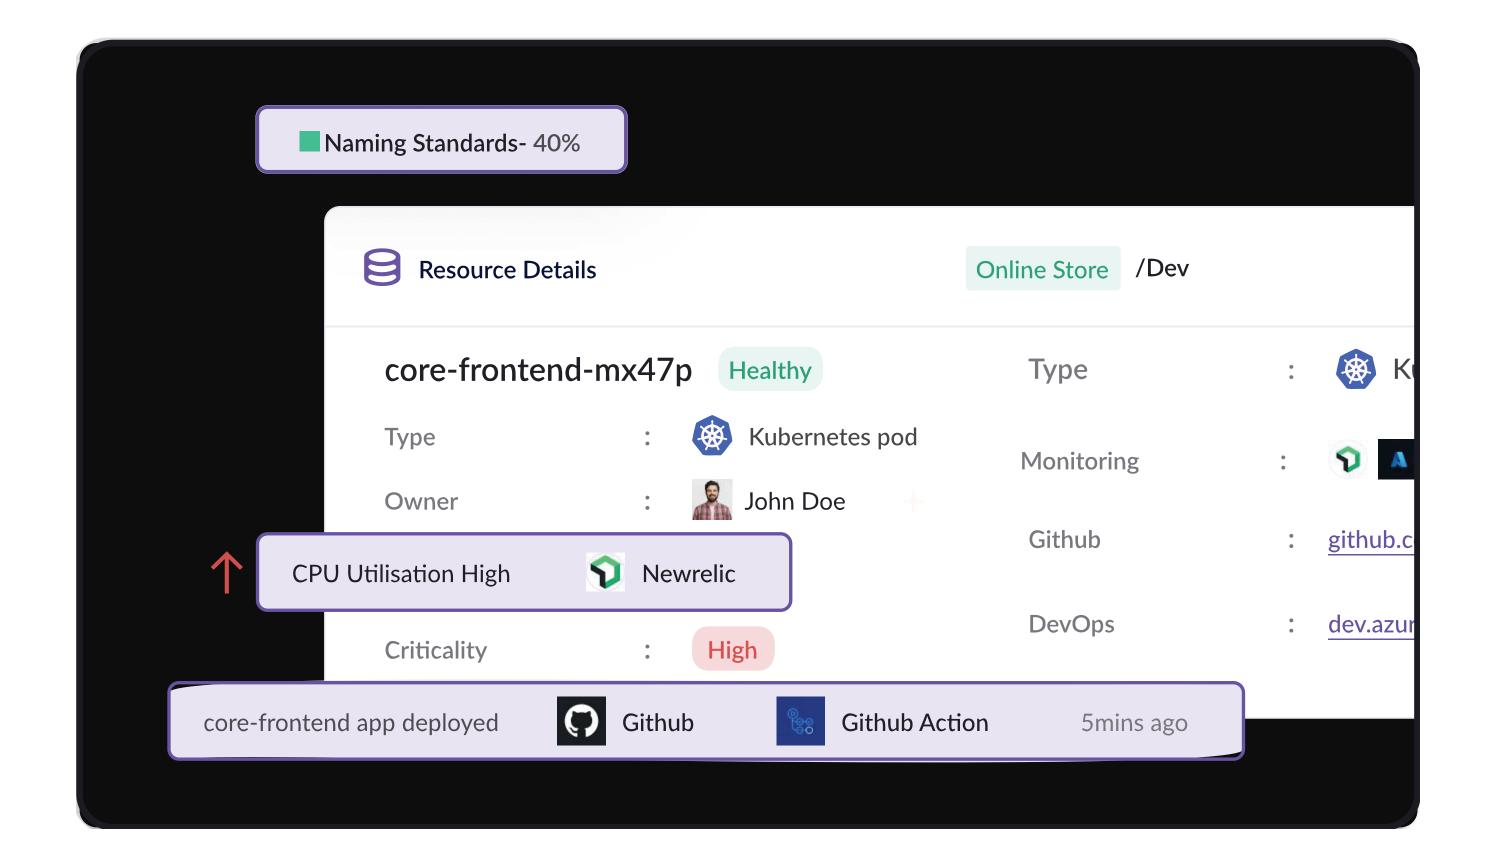

#### Audit and environmental tracking

Analyze activity and monitor changes across your cloud and DevOps environments through a single chat interface. Get instant visibility into deployments, restarts, and code updates.

#### HELPING ENGINEERING TEAMS ORGANIZE THEIR CLOUD

Elevate your cloud experience with automated governance, standardized naming, smart tagging, and continuous resource optimization

CONTACTUS