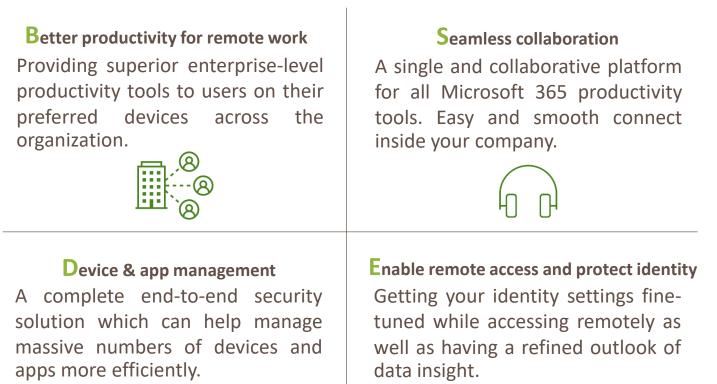

## Enhance employee teamwork productivity with Microsoft 365

Start your transformation journey of Microsoft 365 with AIS to gains..