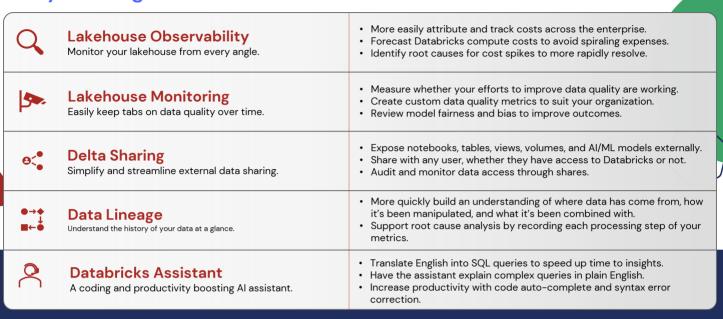

# **Unity Catalog Migration**

Unity Catalog is the foundation for Databricks' Data Intelligence platform.

#### **Unity Catalog Features and Business Value**



## Five-phase migration with ballpark timings and costs

Our approach has been refined during numerous migrations and is modular so you can pick and choose how you use us.











1. Discovery

2. Design

3. Migration

4. Configuration

5. Wrap up

THE HERSHEY COMPANY

### Case Study - Hershey

Hershey previously engaged with Advancing Analytics for their original Lakehouse implementation before Unity Catalog's release. That meant we could skip much of the discovery phase and go straight to building a migration plan.

We successfully migrated Hershey's platform to Unity Catalog in just 6 weeks, including catalog design and migration of their objects. Hershey took over from there, picking up the configuration of the features they wanted with a little advice from us.