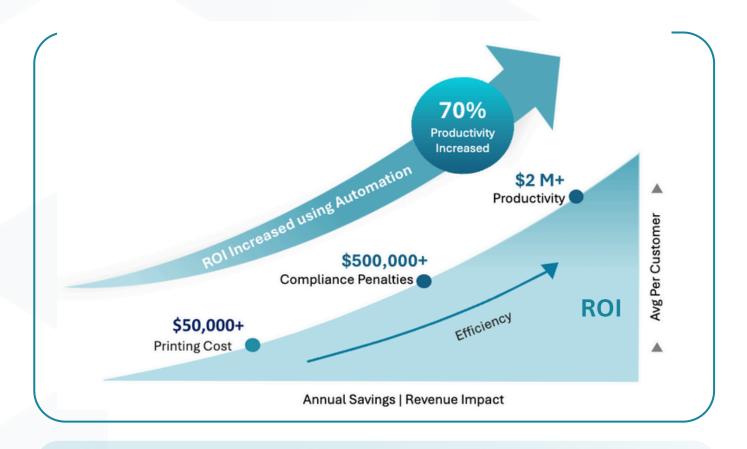

## AffableBPM is an Al-powered SaaS Solution that automates and customises end to end business processes.

With our innovative solution, the customer achieved a significant ROI, leading to substantial savings.