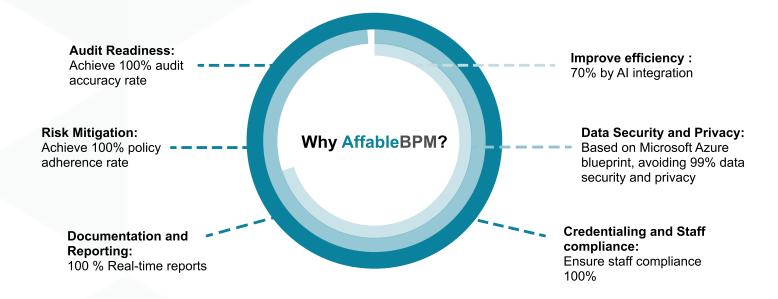

eved a significant ROI, leading to substantial savings.



"We've been able to move our contract submission and approval process from paper to electronic via AffableBPM. While most of the functionality of AffableBPM is available right out of the box, we have been able to customise the workflows as per our needs."

- Kyle. (Sarasota Memorial Hospital)



























Data Organizations Simplification Unification

**AI Plugin** 



**Process** Workflow Automation

**AI Copilot** 



Actionable **Business** Insgits

AI Enabled

Microsoft Azure, Security, HIPPA blueprint, Azure BCDR, Azure Logic app







## What AffableBPM offers?



Contract Management



Asset / Inventory Management



Document Management



Vendor Management



Issue / case Management



Compliance Management







ISV Success