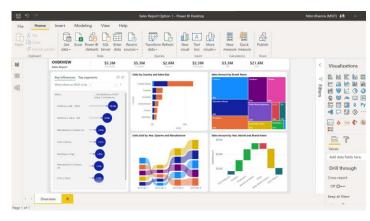

# Power BI | The BI democratization

- Power BI is the end-to-end Business Intelligence tool provided by Microsoft, which allows organizations to connect to multiple data sources and process increasingly detailed and effective information, to achieve a strong impact on the growth of their business, with reduced investments. Microsoft 365 E5 Plan offers Power BI capabilities that can help analyze your data and derive insights in order to realize new business value.
- The **BI** platform allows you to develop **Self service analysis**, allowing you to produce more reports and achieve more objectives with fewer resources, providing a **Business Intelligence tool within** everyone's reach.

#### Power BI Desktop

- ✓ Data extraction from Power Sources
- Power Query
- ✓ Simple DAX & Quick Calc
- Data Visualizations
- ✓ Filters
- ✓ Drill-down, drill-through & bookmarks