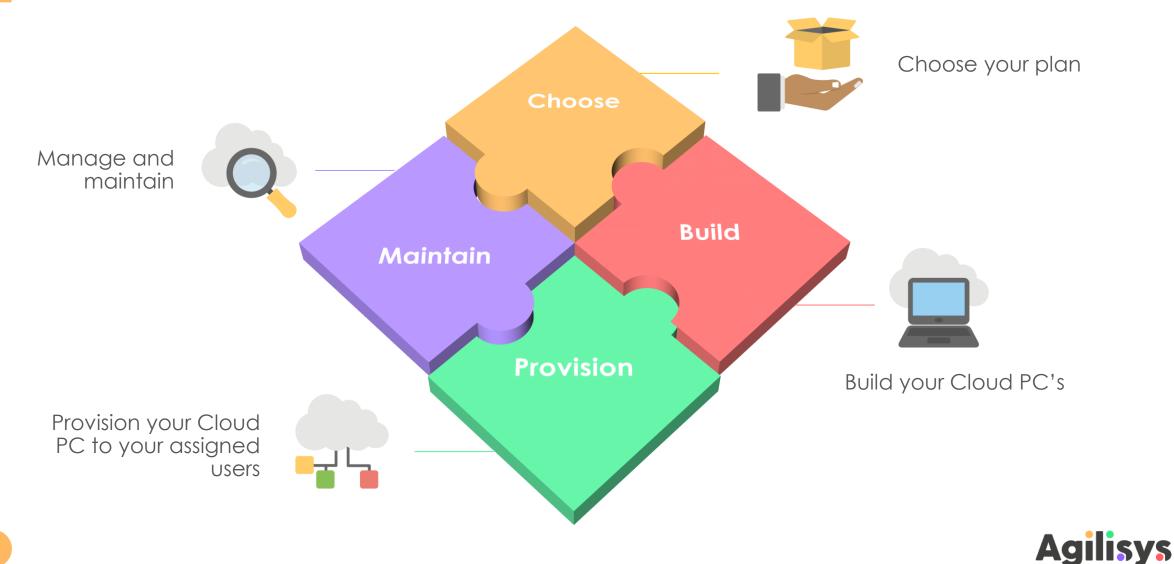

#### Windows 365 Cloud PC – what is it?

Windows PC in the Cloud that offers **a full Windows experience** from any device.

| Í |   | 2 |
|---|---|---|
|   | 大 |   |

Access from anywhere with a personalised Windows desktop via webpage or remote desktop client.

**Easy to set up, manage and maintain** with support for the usual endpoint management toolsets.

Built on top on Azure Virtual Desktop so **your data is safe and secure**.