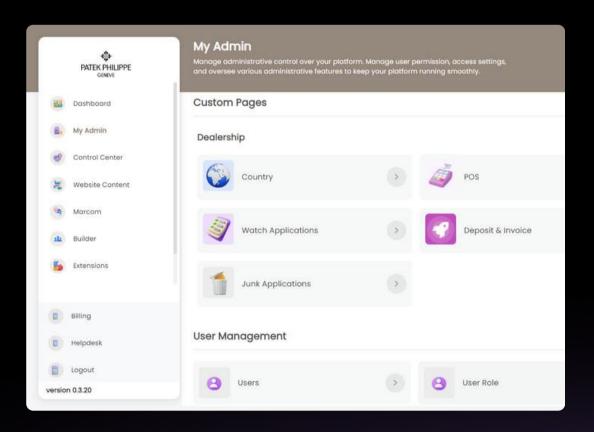

#### About:

Client A has partnered up with BRAINED to increase the efficiency of their HR Department with an array of solutions that helps their HR executives manage healthy relations with over 100,000 professionals across the world with personalized Employee Resolution Solutions operational as web apps as well as android & iOS devices.