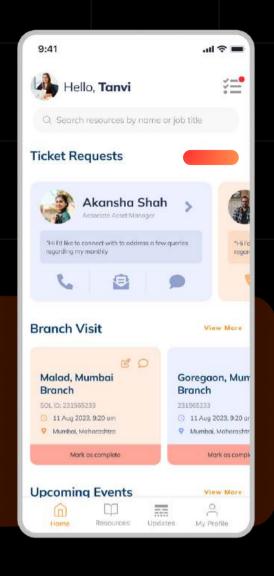

#### About:

Client A has partnered up with BRAINED to increase the efficiency of their HR Department with an array of solutions that helps their HR executives manage healthy relations with over 100,000 professionals across the world with personalized Employee Resolution Solutions operational as web apps as well as android & iOS devices.