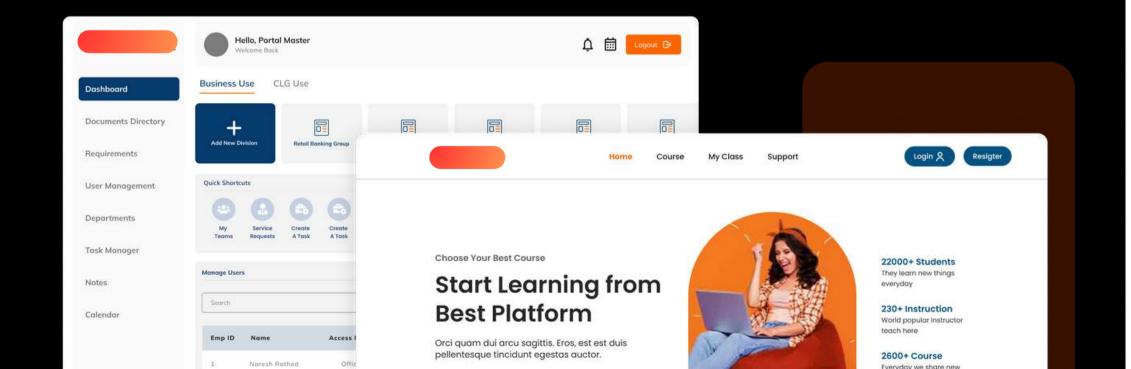

## What Can You Build with Brained?

#### **Web Applications**

#### Websites

## **Mobile Apps**