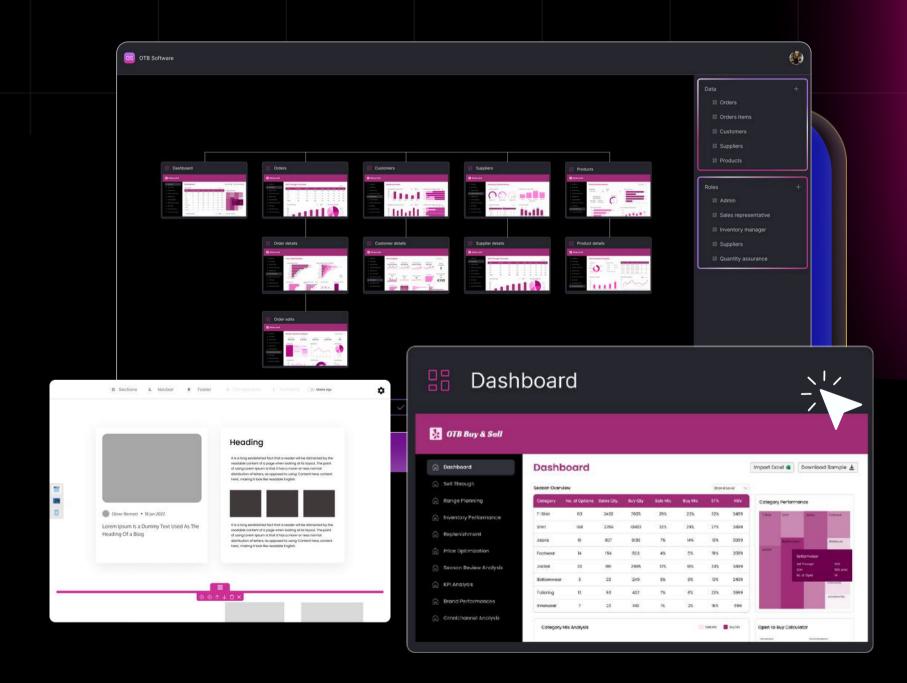

## Brained's Solution

- Rapid Prototyping & Validation Instantly build and test digital products like industry-specific tools, dashboards, and loyalty programs.
- Low-Code, High-Speed Deployment Launch and iterate faster without heavy tech dependencies—perfect for quick go-to-market strategies..
- Cost-Effective & Scalable Reduce development costs while ensuring seamless scalability.
- Seamless Integrations & Al Automation Enhance workflows with Al-driven automation and effortless system integrations.
- Drive innovation and speed up go-to-market strategies.Visuals of the product

# Key features of Brained

- FRD capture from document
- Drag-and-drop development
- Enterprise-grade security
- Scalable architecture
- Cross-platform integrations
- Real-time analytics and reporting, advanced dashboards
- Proprietary Al driven development model