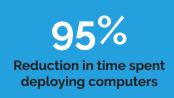

ws OS or rebuild with a clean OS reinstallation.
- Consolidated Reboots Consolidate and schedule reboots to improve the employee experience and boost productivity.
- Packaged BIOS/Firmware Updates Easily install the recommended driver, BIOS, and firmware updates using AidenBot.

**Deploying Aiden with Intune** 



- 1 Schedule AidenBot to deploy in Intune.
  - AidenBot gets deployed by Intune and uses Intune's agent to scan every endpoint and compare it with your desired state policy file.
- 3 AidenBot creates a task sequence to bring all endpoints into compliance with your policy file.
- AidenBot executes the task sequence to bring each endpoint into compliance with your policy file and reports to AidenVision and Intune on the state of each machine.

## Aiden + Intune = Massive Benefits









## **Meet Aiden**



AidenBot

#### The last software package you'll ever have to deploy using Intune

AidenBot leverages Intune's agent to scan each endpoint and then delivers intelligent software packages from AidenCore to your Windows devices.

Just schedule Intune to deploy AidenBot and track in AidenVision how your Windows computers are automatically kept up to date and in compliance with your security policy.



AidenVision™

Our policy-based reporting dashboard

AidenVision revolutionizes Windows device management by ensuring compliance with company policies through near real-time monitoring, advanced visualizations, and recommendations.



AidenLabs

Our team of automation experts

We work with you to tackle your toughest software packaging challenges and keep your policies