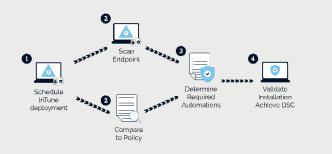

**Deploying Aiden with Intune** 

- 1 Schedule AidenBot to deploy in Intune.
  - AidenBot gets deployed by Intune and uses Intune's agent to scan every endpoint and compare it with your desired state policy file.
- 3 AidenBot creates a task sequence to bring all endpoints into compliance with your policy file.
- AidenBot executes the task sequence to bring each endpoint into compliance with your policy file and reports to AidenVision and Intune on the state of each machine.