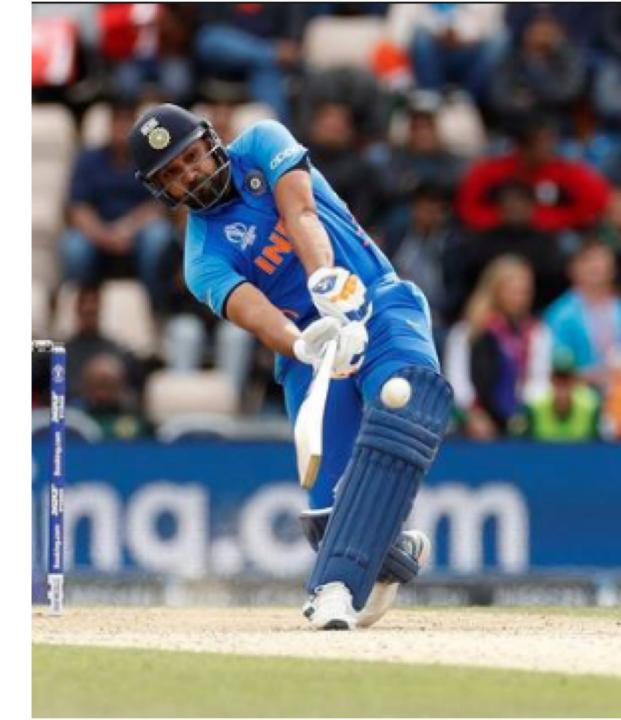

## **Cricket World Cup**

2019 Record Breaking Event India vs New Zealand July 10, 2019

25.3 M

Peak Concurrent Viewers 35% increase over IPL final (18.6M) in May 2019

### A New World Record!