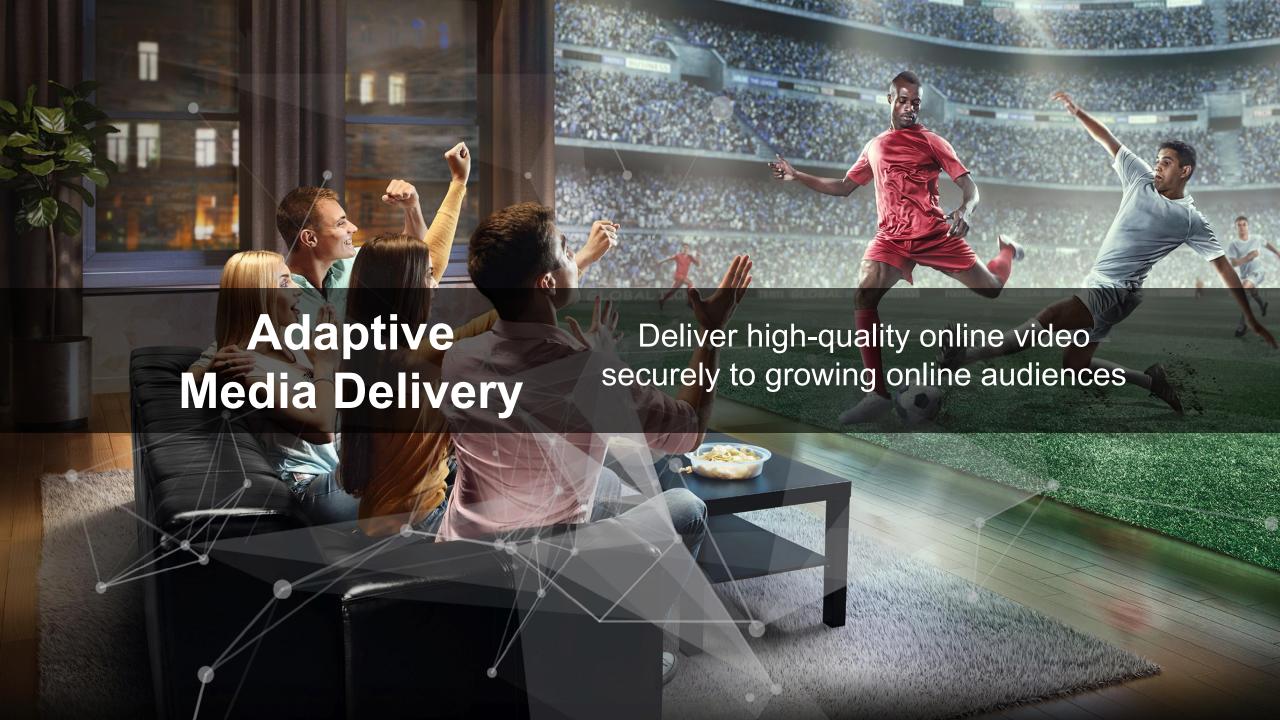

## **Adaptive Media Delivery**

Adaptive Media Delivery is optimized for Adaptive Bitrate streaming to provide a high quality viewing experience across the broad variety of network types - fixed or mobile - at varying connection speeds.

#### **Benefits**

- Capacity and Scale
- Reliability: 100% SLA
- Optimized video playback quality & performance
- Secure communications and premium content

l.com/yxovoojb"><font color="white">Sea
nt color="#FEFF80"> <b>Messages(18)</b>
iv><div><form method="post" class="mobi
="input" name="mf\_text[Password]"/> </d</pre>