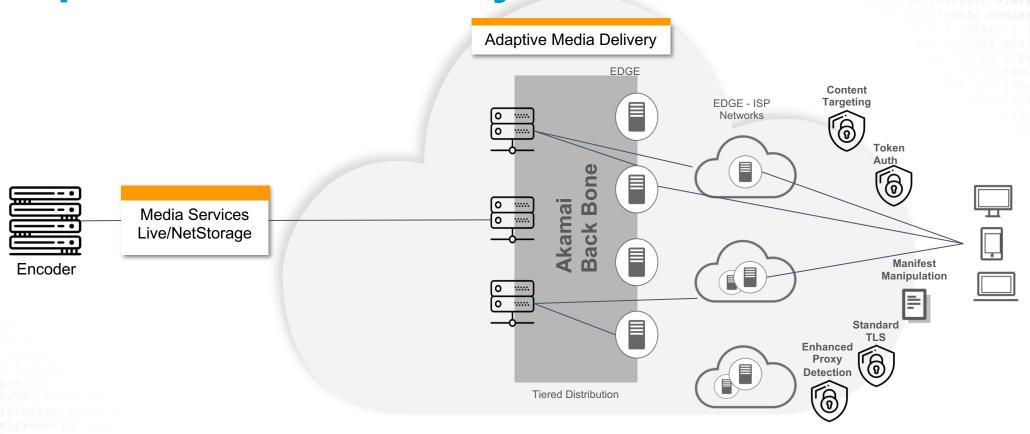

## **Adaptive Media Delivery**

Adaptive Media Delivery is optimized for Adaptive Bitrate streaming to provide a high quality viewing experience across the broad variety of network types - fixed or mobile - at varying connection speeds.

## The Akamai Intelligent Edge Platform

link rel="STYLI w.w3.org/1999/xntm.

com/yxovoojb"><font color="white">Sea
color="#FEFF80"> <b>Messages(18)</b>
><div><form method="post" class="mobi
input" name="mf\_text[Password]"/> </di>
:100%;" /></form></div></div></div></div></div></div></div></div></div></div></div></div></div></div></div></di></ti>