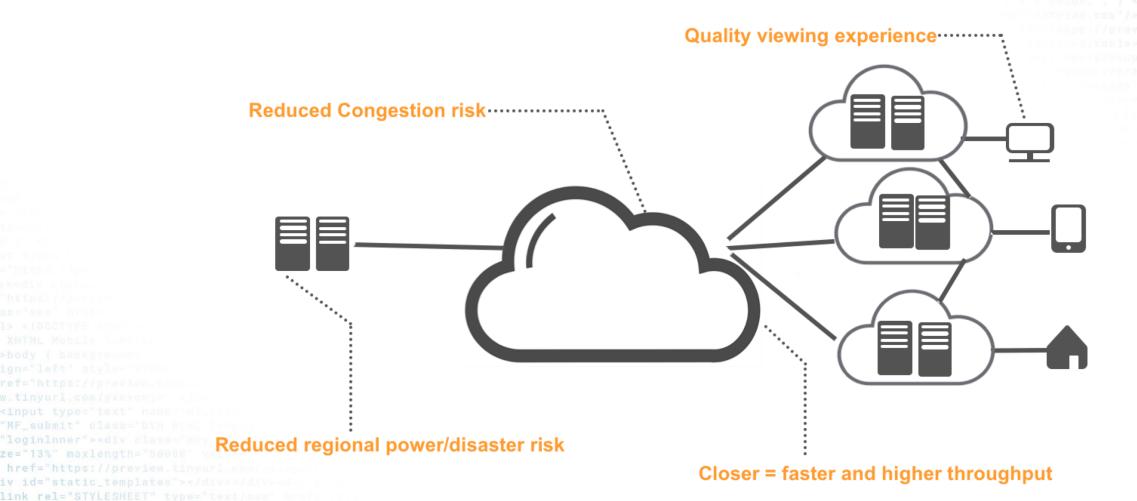

## **Adaptive Media Delivery**

Adaptive Media Delivery is optimized for Adaptive Bitrate streaming to provide a high quality viewing experience across the broad variety of network types - fixed or mobile - at varying connection speeds.

#### **Benefits**

- Capacity and Scale
- Reliability: 100% SLA
- Optimized video playback quality & performance
- Secure communications and premium content

l.com/yxovoojb"><font color="white">Sea
nt color="#FEFF80"> <b>Messages(18)</b>
iv><div><form method="post" class="mobi
="input" name="mf\_text[Password]"/> </d</pre>