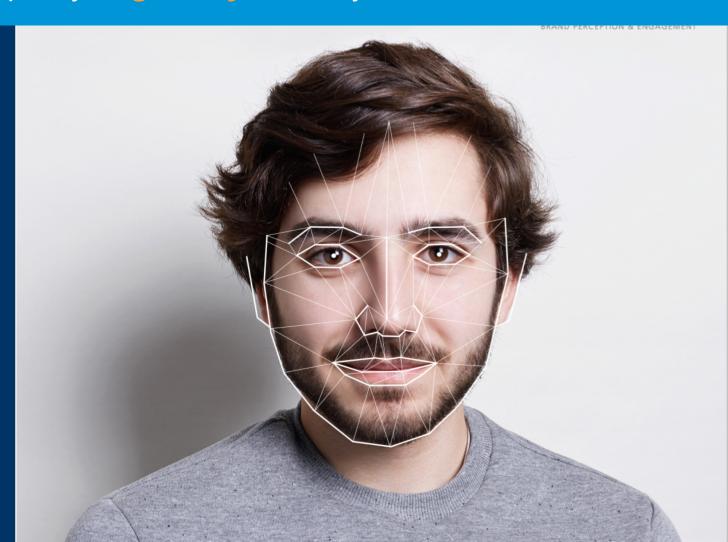

## Poor Quality Reduces Viewer Engagement

Scientific research\* shows poor video quality negatively affects your brand and business.

Viewers had the following reaction when they experienced buffering and low-quality streams

20% Engagement

14% Happiness

8% Focus

Results from a research study sponsored by Akamai and conducted by Sensum, a market research and biometrics software firm.