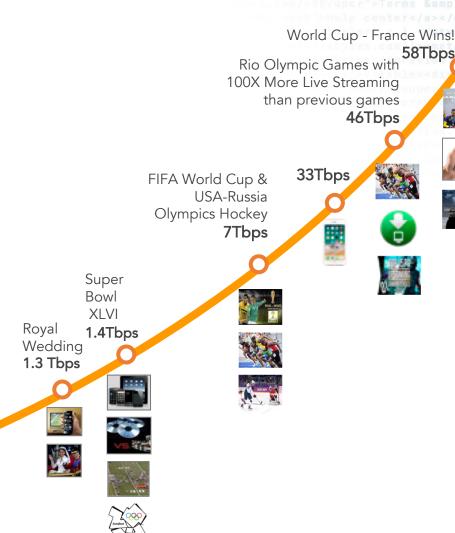

## **Media Traffic Continues to Break Records**

Hulu

beta launch

444Gbps

of its online 2008 video service Elections

1.0Tbps

Today's Peak is Tomorrow's Norm

Elections **21Gbps** 

VOTE

Experience the Edge

3 © 2019 Akamai I Confidential

w.w3.org/1999/xhtml"> Job's

2000 2001 2002 2003 2004 2007 2008 2010 2011 2012 2013 2014 2015 2016 2017 2018**2019** 