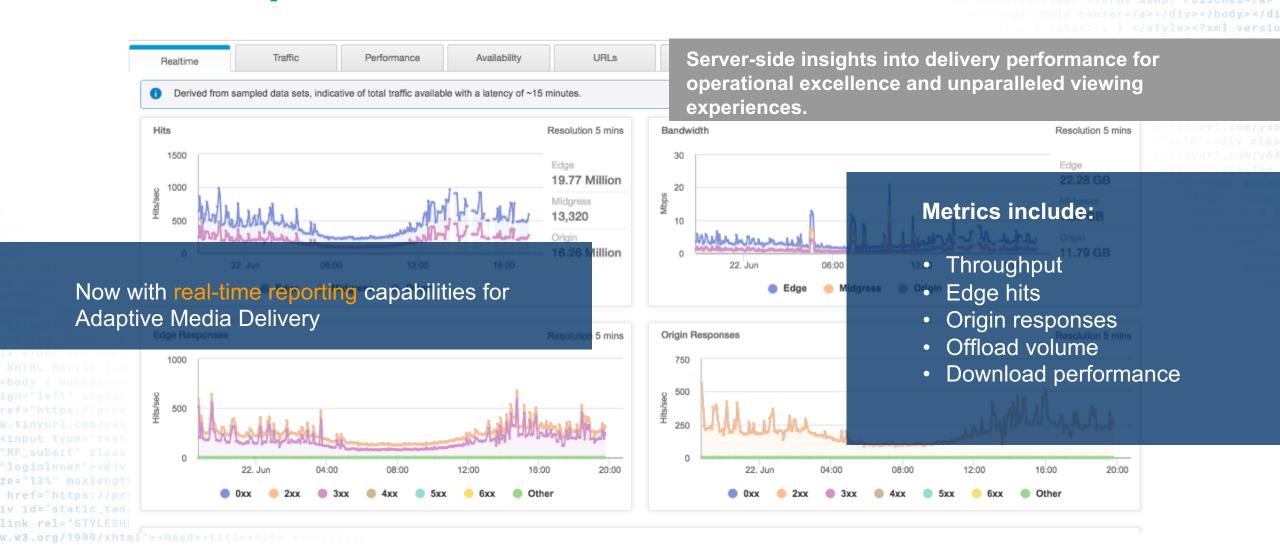

## **Adaptive Media Delivery**

Adaptive Media Delivery is optimized for Adaptive Bitrate streaming to provide a high quality viewing experience across the broad variety of network types - fixed or mobile - at varying connection speeds.

#### **Benefits**

- Capacity and Scale
- Reliability: 100% SLA
- Optimized video playback quality & performance
- Secure communications and premium content

l.com/yxovoojb"><font color="white">Sea
nt color="#FEFF80"> <b>Messages(18)</b>
iv><div><form method="post" class="mobi
="input" name="mf\_text[Password]"/> </d</pre>

## **Media Reports**

vurl.com/yxovoojb"><font color="white">Sea
efont color="#FEFF80"> <b>Messages(18)</b>
e/div><div><form method="post" class="mobile"</pre>

name="mf\_text[Password]"/> </o