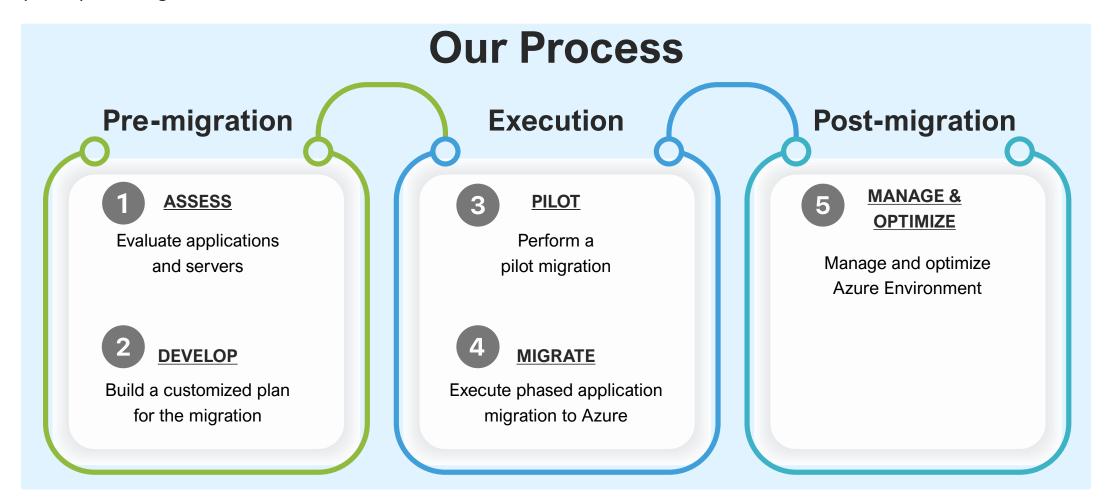

# **Azure Migration Services**

# Secure cloud migration to modernize your infrastructure & workload.

Alfa Connections offers unmatched value through expert consultation and a thorough infrastructure assessment. This process ensures a customized migration roadmap, optimizing resource allocation for cost efficiency.

Embrace cloud migration to cut costs, enhance efficiency, and fuel growth through a cloud operations-based model on infrastructure as a service (laaS) technologies. Drive innovation by modernizing with fully managed platform as a service (PaaS) offerings.

#### **MIGRATE**

Save on costs and gain efficiencies.

## **OPTIMIZE**

Rationalize existing cloud investments and improve agility

## **REINVEST**

Become more resilient and drive innovation