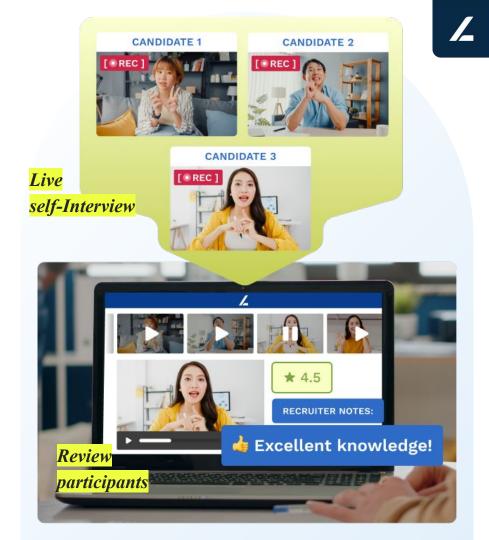

## Goodbye to 1-on-1 interview.

## **Interview participants** 10x faster.

**AI Powered** 

Our AI will check your candidate's focus level, behaviour and emotions during the interview.

Free your time, No scheduling needed Seriously! There's no need to schedule appointments with your candidates.