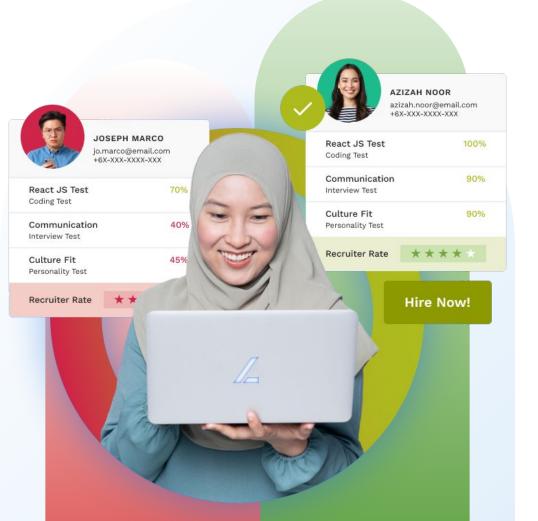

It is our goal to improve your recruitment to be:

2

More cost efficient & Save 70% of your resources!

Save resources to perform high-quality works

Hiring based on data: merit, skills, and qualifications

Prioritize making hiring decisions based on data only. Transformed and automated experience for you and your participants

3

Exceptional experience with our automated grading system.