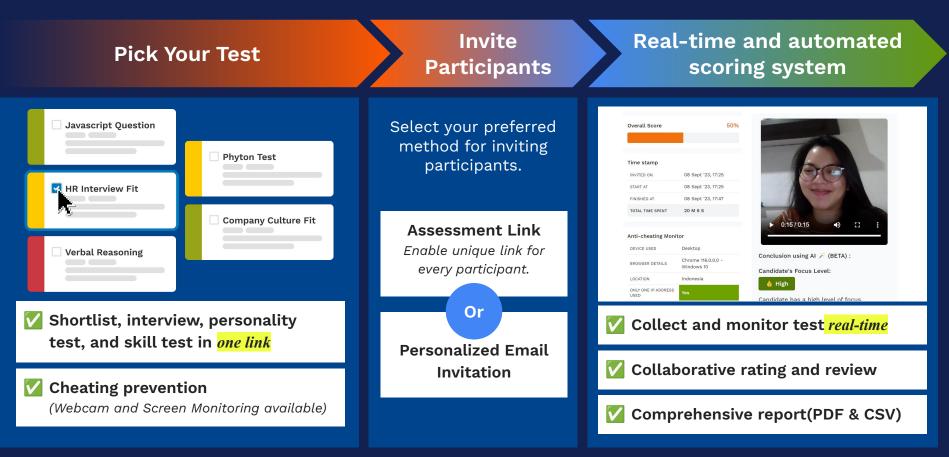

---------------------|
| Coding Logic & Algorithmic<br>Test               | <b>Personality Test</b><br>MBTI, DISC, Big Five, etc  | Automated Structured<br>Interview                |
| SQL Test                                         |                                                       | Best for HR interviews and<br>Management Trainee |
| <b>Take Home Test</b><br>React, Vue, Golang, etc | <b>Aptitude Test</b><br>Numerical, figural, math, etc |                                                  |
| (FE - BE - Fullstack)                            |                                                       | Test Finance and                                 |

Language Test

Spreadsheet Test

**Accounting Skills** 

#### Our implementation couldn't be simpler, just focus on these 3 easy steps





## Actively hiring developers? We offer various *coding test*

Liberate your users from manual technical reviews with automated scoring system.

0

- Reliable and standardized testing environment.
- Suitable for developers at all levels, all roles and technologies.

#### Description Given two integers N and M. Find the number of integers that ca 0 Format Input The first line 00:30:00 /aScript $\sim$ End Module The second I let ma = new Map(); **Format Output** function gcd(a, b) Output the answ if (a == 0)Constraints return b; We're the <u>first platform that</u> return gcd(b % a, a); 1 ≤ N ≤ 1.000 able to test coding skill made 1 ≤ M ≤ 1.000 proudly in Indonesia function commDiv(a, b) let n = gcd(a, b); Result : 2 Correct 1 Wrong 1 Error ▷ Run Test Submit ( Test 1 : Correct ( Test 2 :