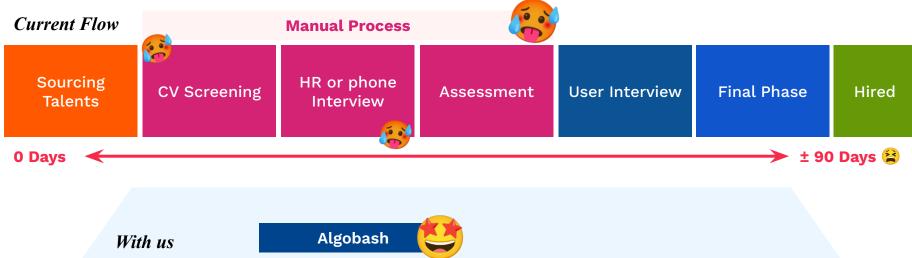

## **Transform and cut \pm 70%** of your current recruitment process by enhance the recruitment *time*, *cost*, *and quality*.