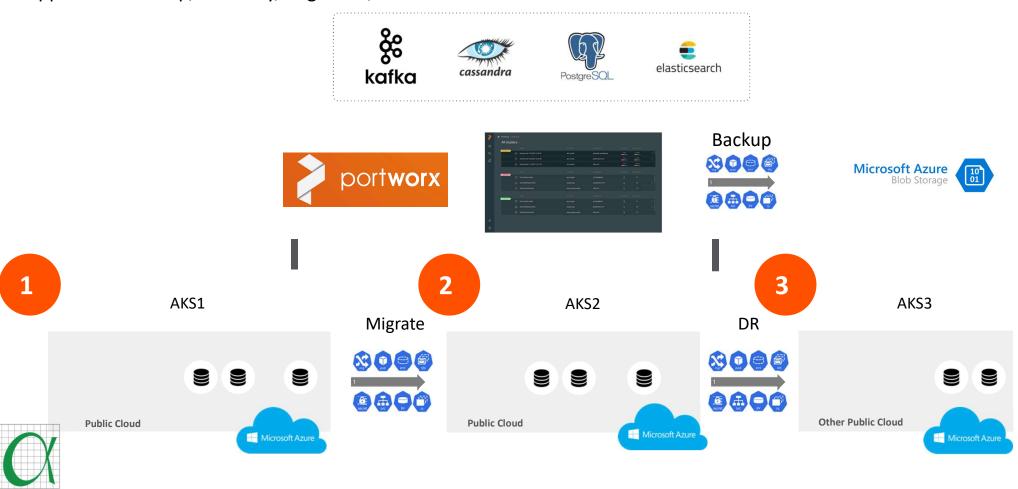

## Full Data Management for Azure AKS

Application Backup/Recovery, Migration, and DR