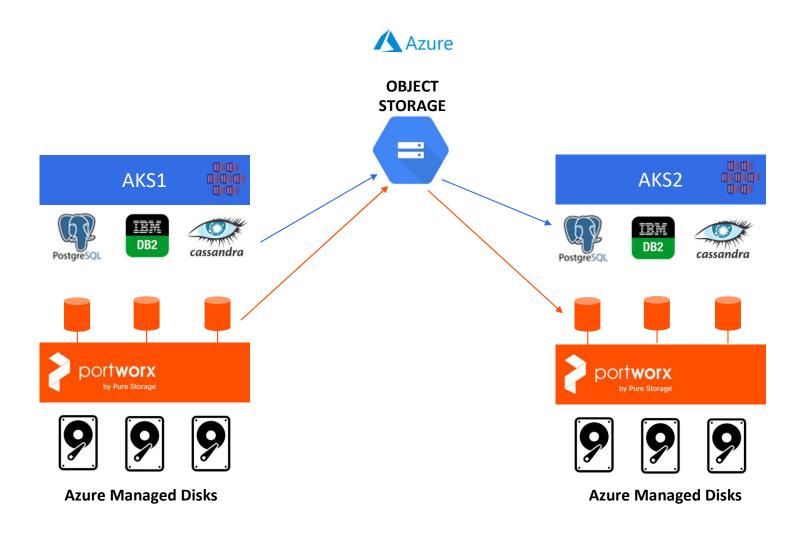

## Portworx Enterprise in multiple AKS clusters

Consistent data fabric for heterogeneous environments