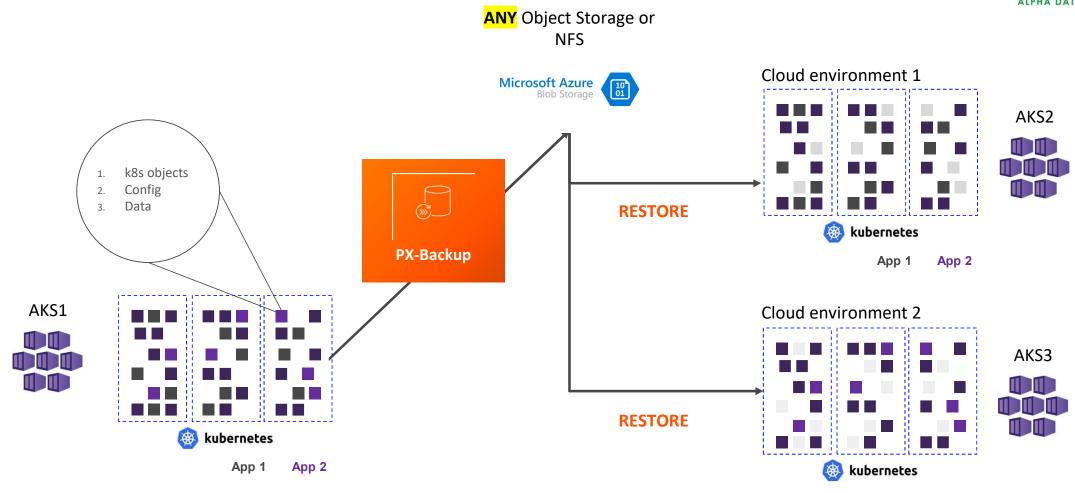

## Migrate Apps Anywhere in Minutes

Backup applications in one environment and restore in another for easy migrations between clusters, clouds, and regions.

## **Portworx Backup in Azure AKS**

App 1 App 2