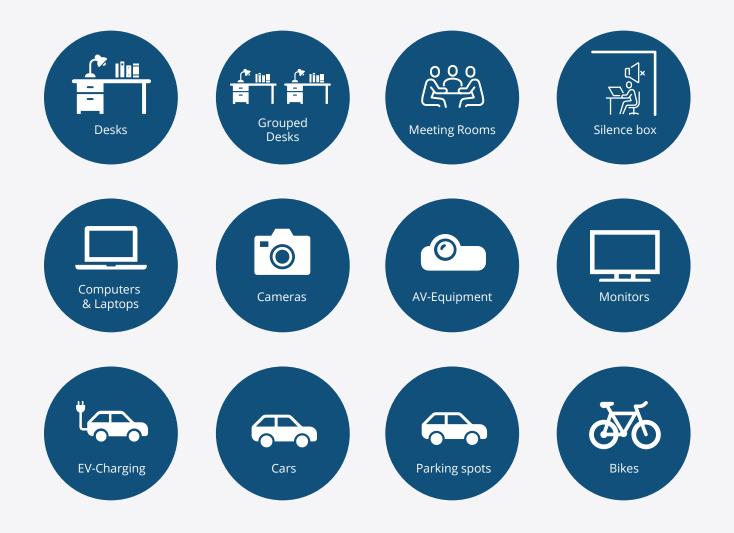

# Simplify Meeting and Workspace Management

Solutions built for Microsoft 365.



**Microsoft Partner** 

# **Workspace Management Solutions**



**Meeting Room Management** 



**Desk Booking** 



**Digital Signage** 



**Booking Made Easy** 



Visitor Management



**Services & Catering** 

# **Workspace Optimization**



**Smart Office Solutions** 



**Workplace Sensors** 



Analytics & BI Data





Resource Booking Web App



Workspace



**Digital Sign Client** 



OfficePlace, Sensor





Ariadne

## What can be booked?





...and more

## How can I book?







#### Add-On<sup>®</sup> PRODUCTS

### Where are workspace management solutions used?

Workspace management solutions are used in all industries and sectors, ranging from healthcare to utilities, schools, banks and many more.

Meet some of our customers: <u>Customer Cases</u>

### How to Choose the Workspace Solutions You Need

#### 

We are happy to help you find out which workspace solution is the right fit for your business.

We recommend you to consider the following for a start:

- » How would you like to book?
- » What would you like to book?
- » Do you have existing digital signage?
- » Do you want to be able to book connected services?
- » Are there any safety rules to take into account?
- » Should the solution be installed on-site or as a cl