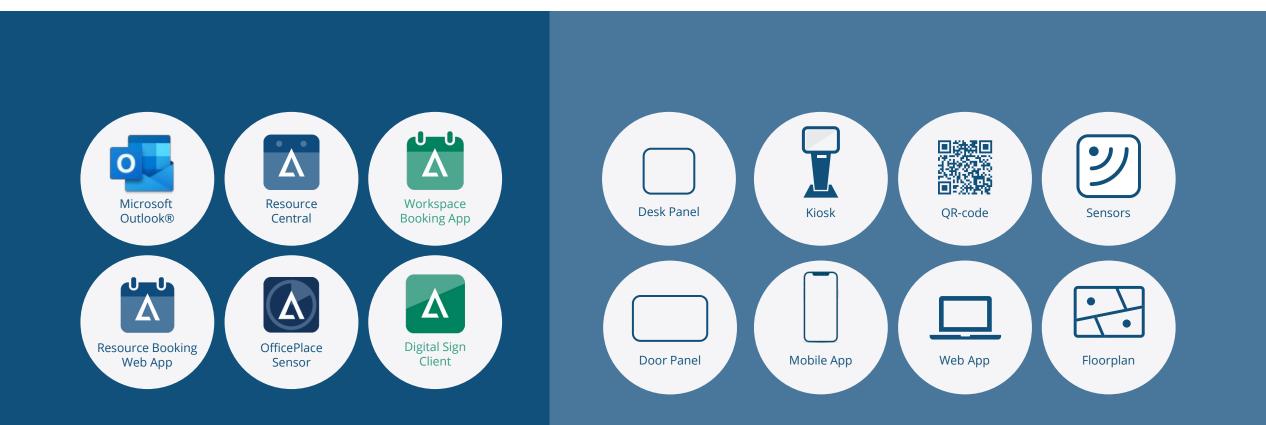

# Simplify Meeting and Workspace Management

Solutions built for Microsoft 365.



**Microsoft Partner** 

# **Workspace Management Solutions**



**Meeting Room Management** 



**Desk Booking** 



**Digital Signage** 



**Booking Made Easy** 



Visitor Management



**Services & Catering** 

# **Workspace Optimization**



**Smart Office Solutions** 



**Workplace Sensors** 



Analytics & BI Data





Resource Booking Web App



Workspace



**Digital Sign Client** 



OfficePlace, Sensor





Ariadne

## What can be booked?





...and more

## How can I book?







#### Add-On<sup>®</sup> PRODUCTS

### Where are workspace management solutions used?

Workspace management solutions are used in all industries and sectors, ranging from healthcare to utilities, schools, banks and many more.

Meet some of our customers: <u>Customer Cases</u>

### How to Choose the Workspace Solutions You Need

#### 

We are happy to help you find out which workspace solution is the right fit for your business.

We recommend you to consider the following for a start:

- » How would you like to book?
- » What would you like to book?
- » Do you have existing digital signage?
- » Do you want to be able to book connected services?
- » Are there any safety rules to take into account?
- » Should the solution be installed on-site or as a cloud solution?

<u>Contact our team to