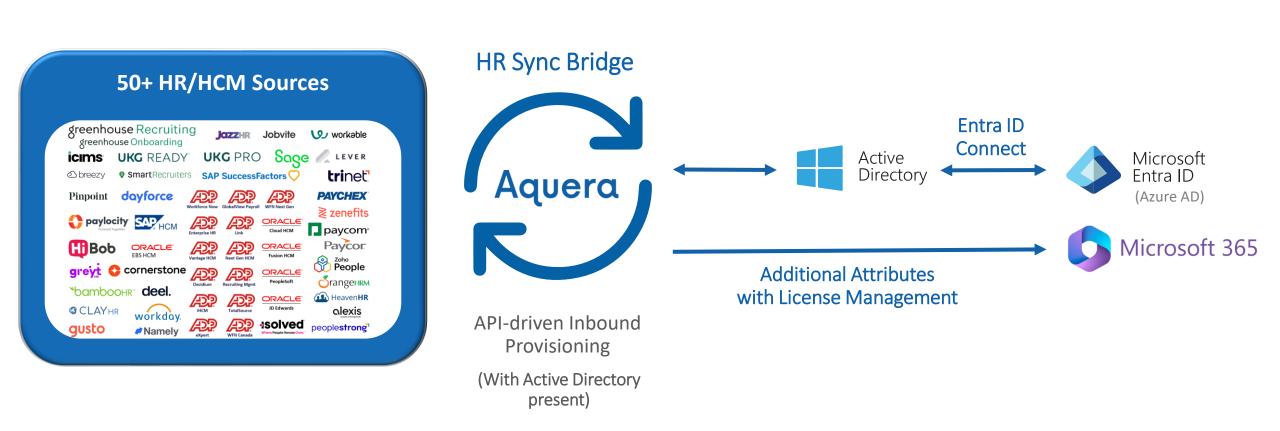

#### HR Sync Bridge

API-driven Inbound Provisioning

Without Active Directory present