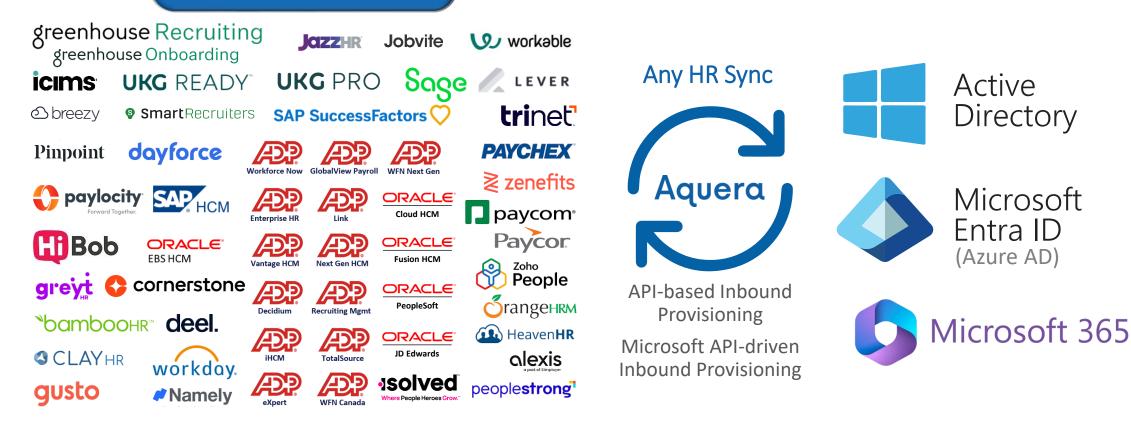

# HR-Driven Sync to Microsoft AD, Entra ID (Azure AD)

**50+ HR/HCM Sources** 

Deploy on-premises, cloud, and hybrid