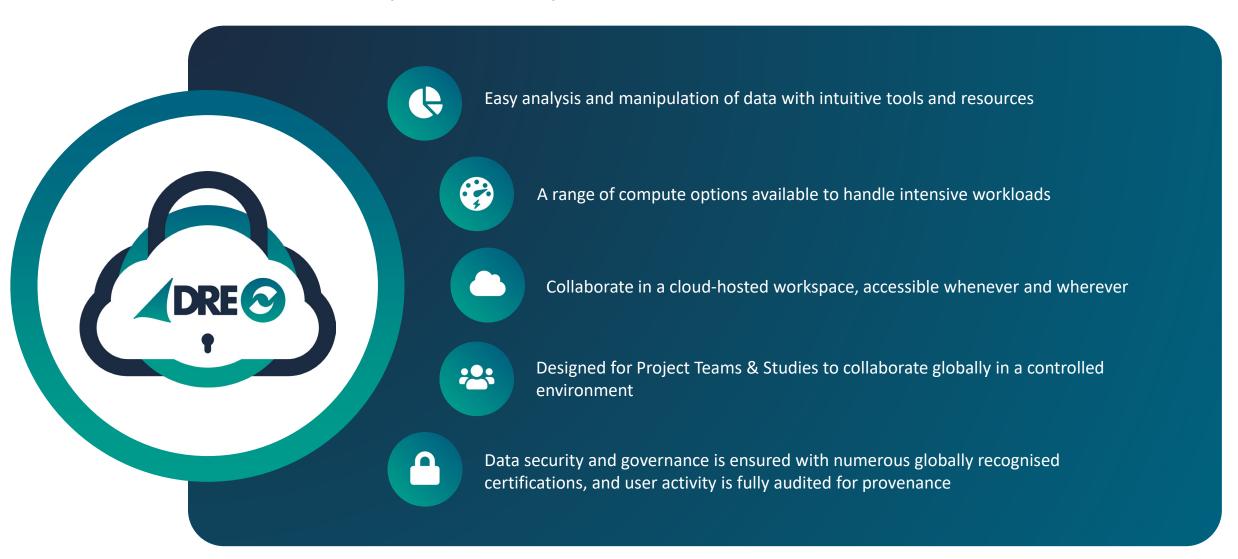

## Inbound/Outbound Airlock Control

- Workspace managers always in control of what enters and leaves a workspace
- Control Workspace Membership and Feature Access
  - Invite, suspend, re-activate and remove users
- Full Audit Trail
  - Project activity logged for governance and compliance
- Built-in Data Table Editing and Analytics
  - 20+ biomedical stats packages quick start, easy use
  - R code generated for advanced development
- Full R Interactive Development Environment
  - Develop, re-use, share code reducing time to results
- Secure Git Repositories
  - Collaborative development and versioning
  - Real-time review with collaborative partners

## Drop-in R Shiny Support

- Aridhia library: <a href="https://aridhia.shinyapps.io/menu/">https://aridhia.shinyapps.io/menu/</a>
- Genome viewer, table t-test, VCF Analyser
- Build no-code Shiny apps and develop analytics library
- Enable re-use and encourage best practice
- Built in Containerized Apps
  - RStudio, Jupyter Notebook, OHIF viewer
  - Run tools with or without virtual machines
- Bring Your Own Apps, Code, and Algorithms
  - Custom app support for containerized software
  - Deploy privately or share with other workspace teams
- Access to Further Compute Services
  - Linux and Windows virtual machines
  - Data Science tools pre-deployed reducing time to start
  - Azure ML, Cromwell, and other advanced services