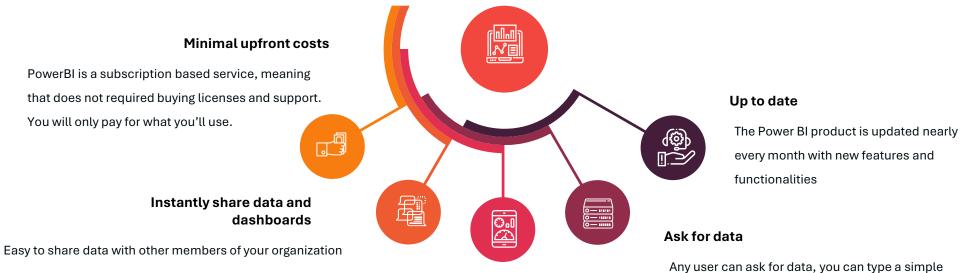

# **CUSTOMER BENEFITS**

Any user can ask for data, you can type a simple question (rather than a complex IT language) and get the data