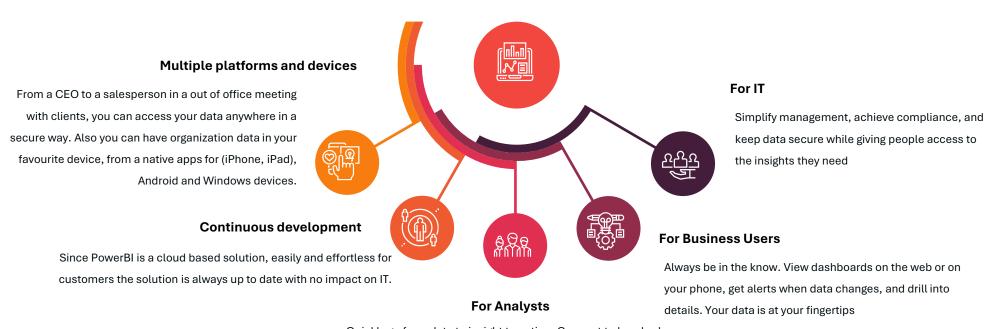

# **CUSTOMER BENEFITS**

### **Embed PowerBI with your existing** apps

Empower your apps, with an easy way to integrate the dashboards with your current applications (Ex, Sharepoint, webapps, ...)

every month with new features and