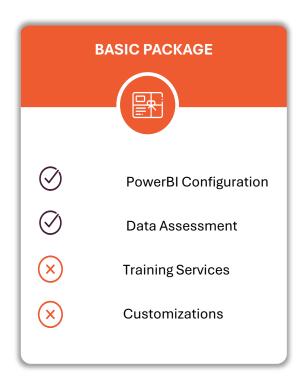

# **GET INSIGHTS FROM YOUR DATA TODAY!**

We've created 3 simple PowerBI packages for your company, choose the one that fits the current status of your needs.

**BASIC PACKAGE** 

Perfect for organization, starting a data driven strategy

### **BASIC PACKAGE**

- 2 week form completion
- Gateway configuration
- Data discovery & Data Governance
- 2 Dashboard development