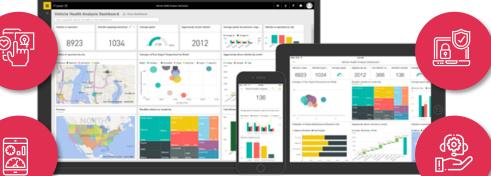

### WHAT'S POWER BI

Power BI is a cloud-based business analytics service that gives you a single view of your most critical business data. Monitor the health of your business using a live dashboard, create rich interactive reports with Power BI Desktop and access your data on the go with native Power BI Mobile apps.

# **PRODUCT VALUE**

Quickly go from data to insight to action. Connect to hundreds of sources, prep data with ease, and create beautiful reports, all in minutes