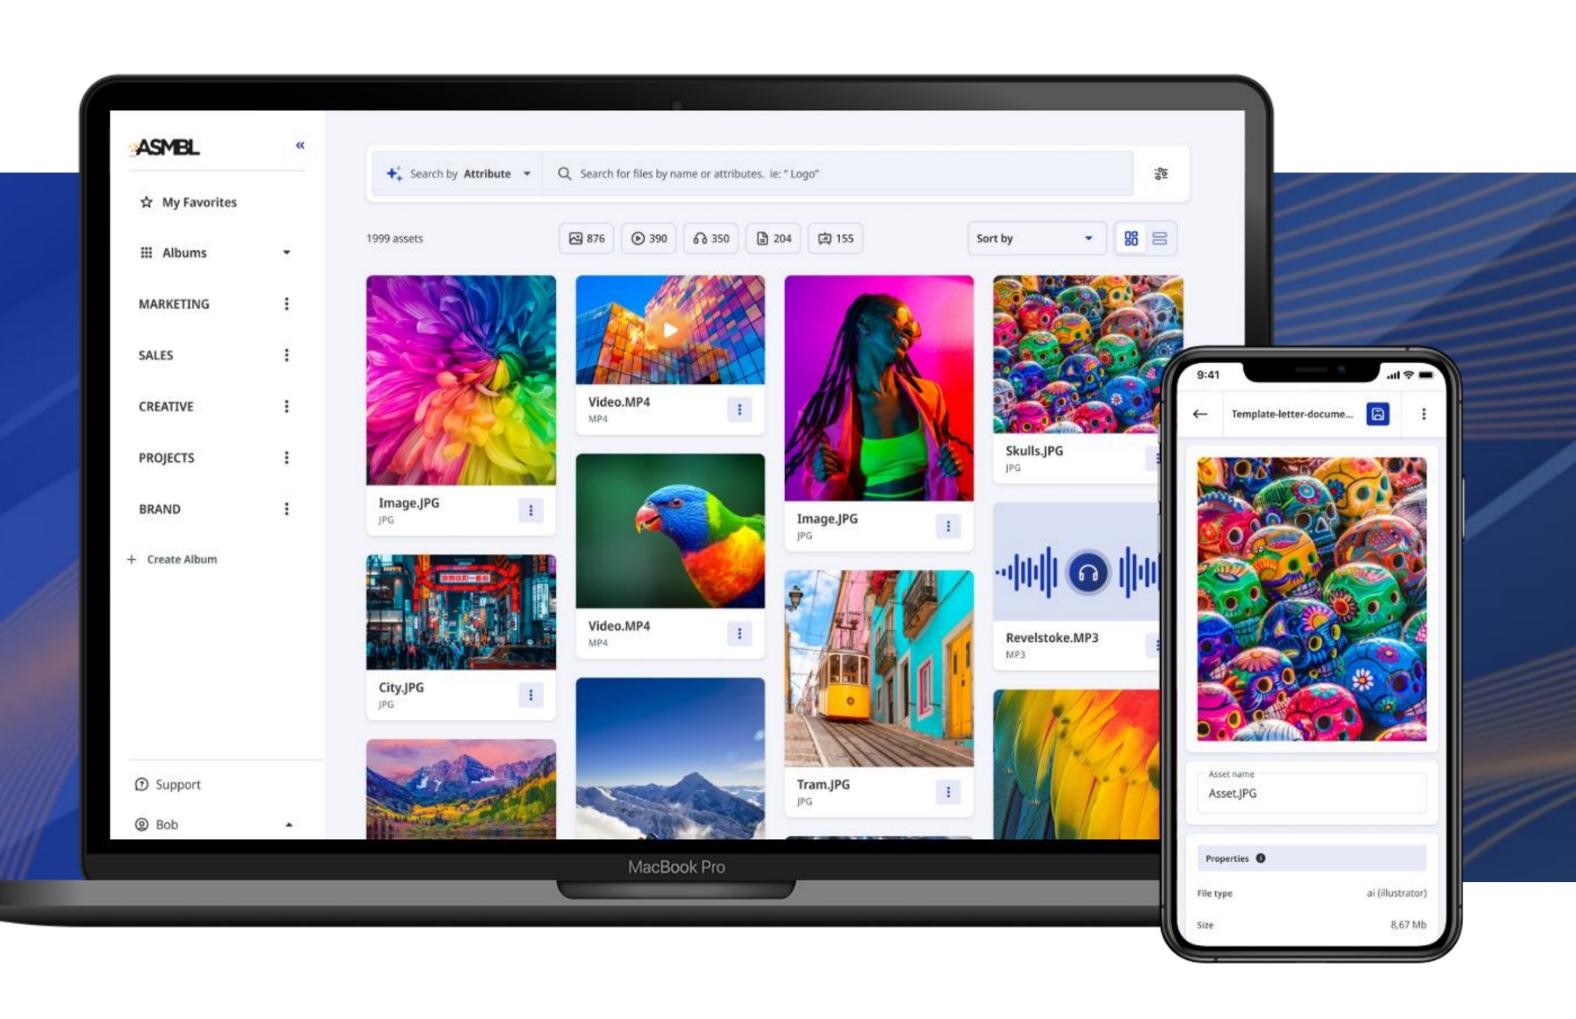

# The First Fully Al-Enabled Digital Asset Manager

Discover a centralized system for every digital asset, where anyone can seamlessly find exactly what they're looking for using the power of AI.

Take a Tour

## Al Smart Search

Increase efficiency with AI-powered search.
You're more likely to find exactly what you're looking for.

## Personal Workflow

ASMBL is optimized for desktop, web, and mobile, so you can move seamlessly between your devices.