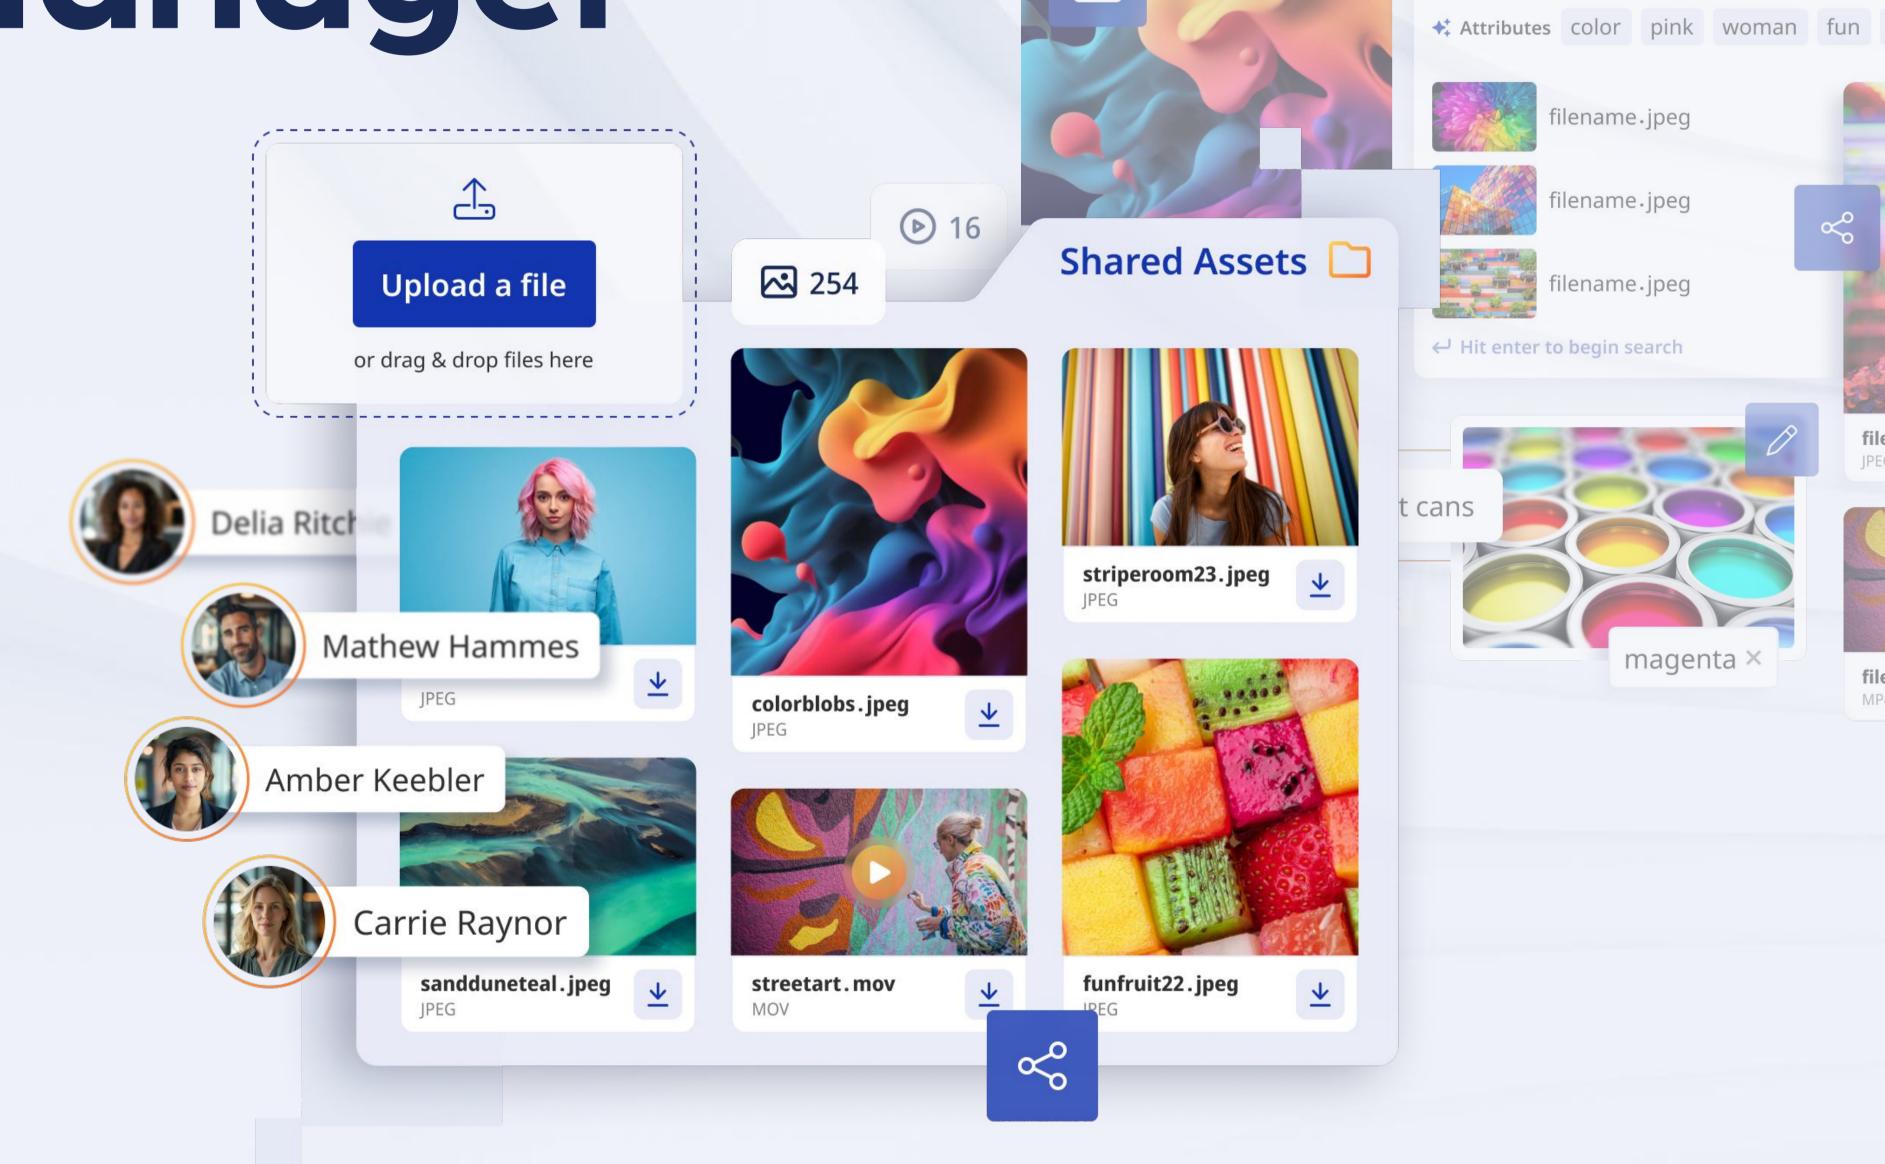

# The First Fully Al-Enabled Digital Asset Manager

Discover a centralized system for every digital asset, where anyone can seamlessly find exactly what they're looking for using the power of AI.

Take a Tour

#### Al Smart Keywords

AI helps you upload and organize assets more easily by suggesting keywords to use in your meta tags.

## Al Smart Search

Increase efficiency with AI-powered search.
You're more likely to find exactly what you're looking for.