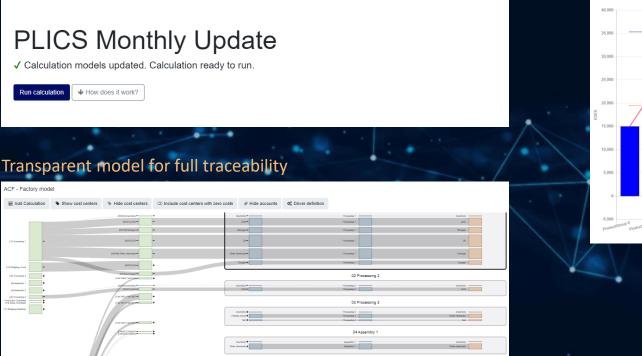

# Astrada PLICS

Delivering a continuous, transparent, and precise view of your patient level information

Continuous updates while easy to use and maintain to keep the model relevant over time

#### Personalized reporting, tailored to meet your specific needs