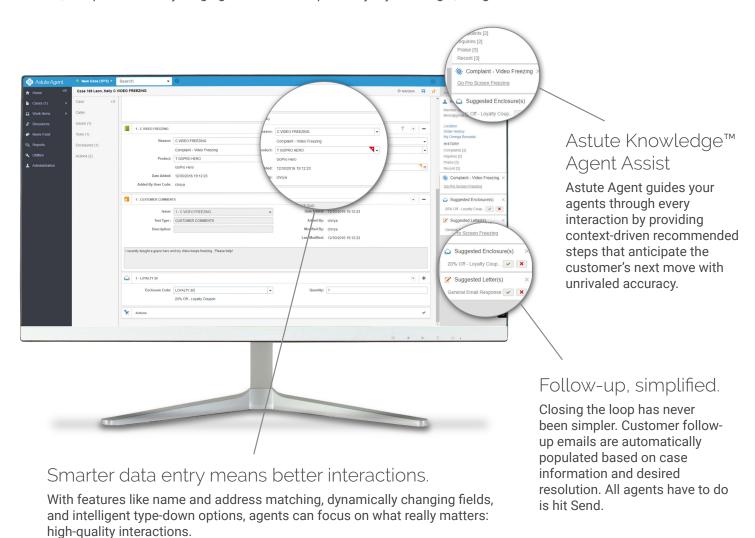

## Integrated Knowledge Management

From custom-crafted to automatically-sourced responses, our knowledge management software is always ready with an answer.