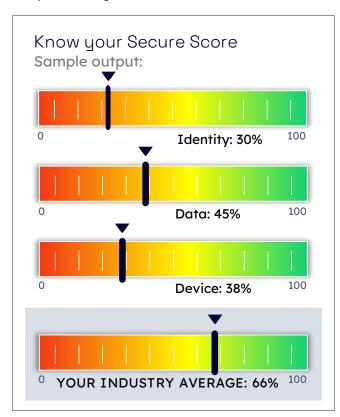

Understanding your security posture and planning for a secure future requires a great deal of time and resources, within your own organization. Atech have been supporting organisations for over 10 years and have developed an assessment which will deliver your current Microsoft 365 security posture, based on 'Secure Score', allowing our team of Microsoft certified experts to get you started on your journey to a futureproofed, secure future.

## What to expect:

- 1. Discovery call
- 2. Access to your environment
- 3. Evaluation of output
- 4. Recommendations report

You will receive a comprehensive breakdown of your current Microsoft 365 Security Posture and recommendations on how to improve your Secure Score to protect you better now and for the future.