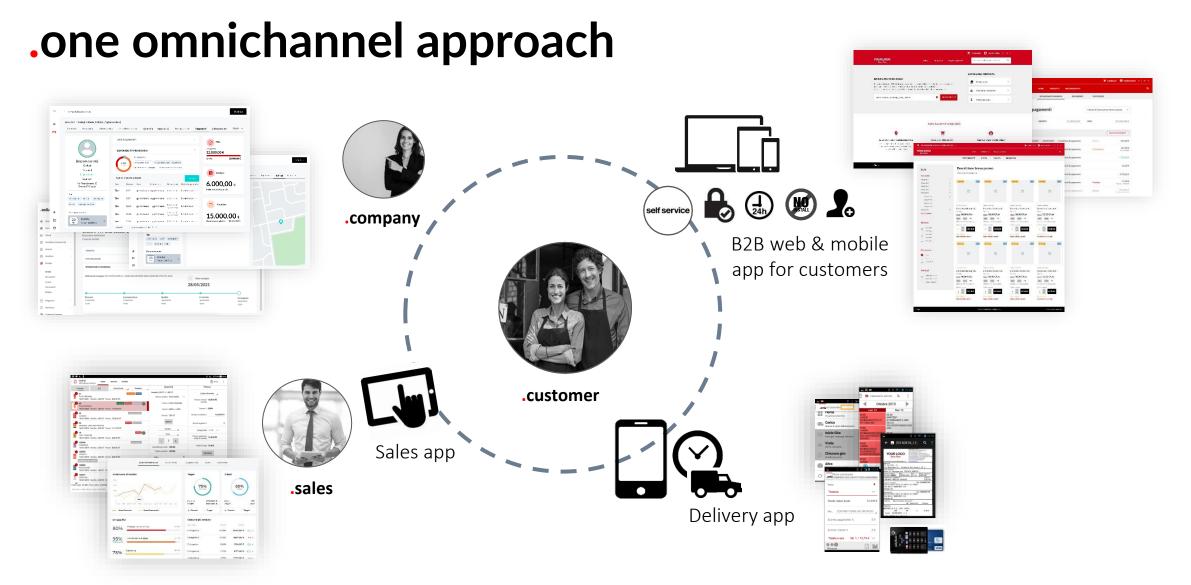

## .one: one platform, many apps

**Sales Teams** 

Delivery

**B2B Customers** 

Retail management

Traceability

Specific apps

.onCore API | 500+ APIs & services to support sales and supply chain processes in a omnichannel, universal approach