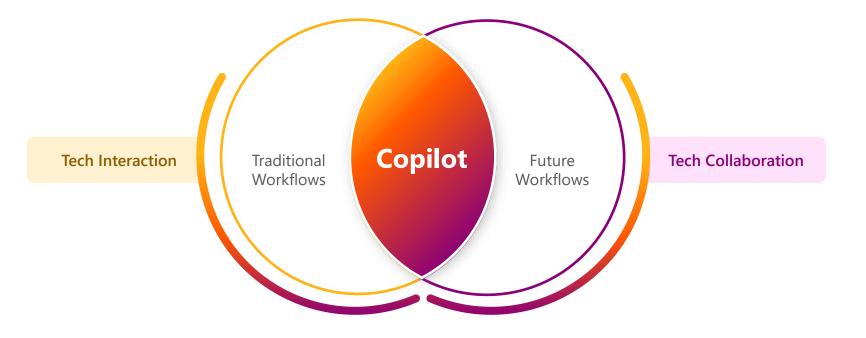

### Meet your new AI co-worker

With generative AI, we're not just using technology to get things done – we're collaborating with it. Microsoft 365 Copilot does more than assist. It augments and complements your abilities, enabling you to be your best.

## The path to success

With Microsoft 365 Copilot, we put the power of generative AI in the hands of your people to transform the way they work and drive re-invention at scale. Here's how we do it: