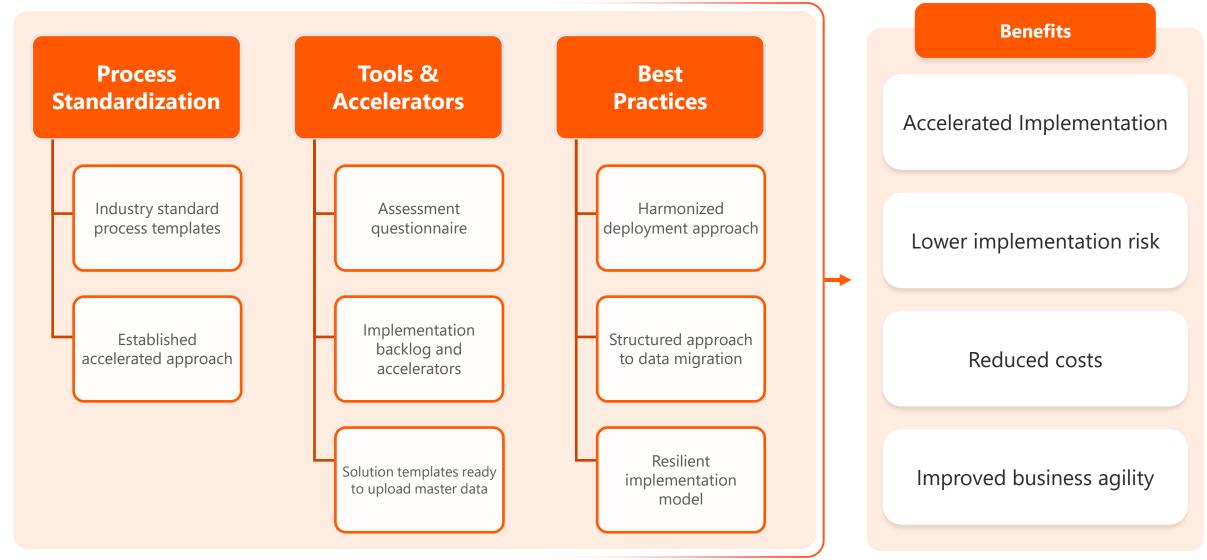

#### Avanade Accelerated Approach (AAA) for D365 ERP

A streamlined method designed to reduce the time and complexity of deploying D365 ERP

AAA D365 ERP accelerator brings substantial value to organizations by enabling quicker time to value and minimizing risks

### **Offering Overview**

A **streamlined** method designed to **reduce** the **time** and **complexity** of deploying D365 ERP, enabling organizations to start realizing **benefits** quickly