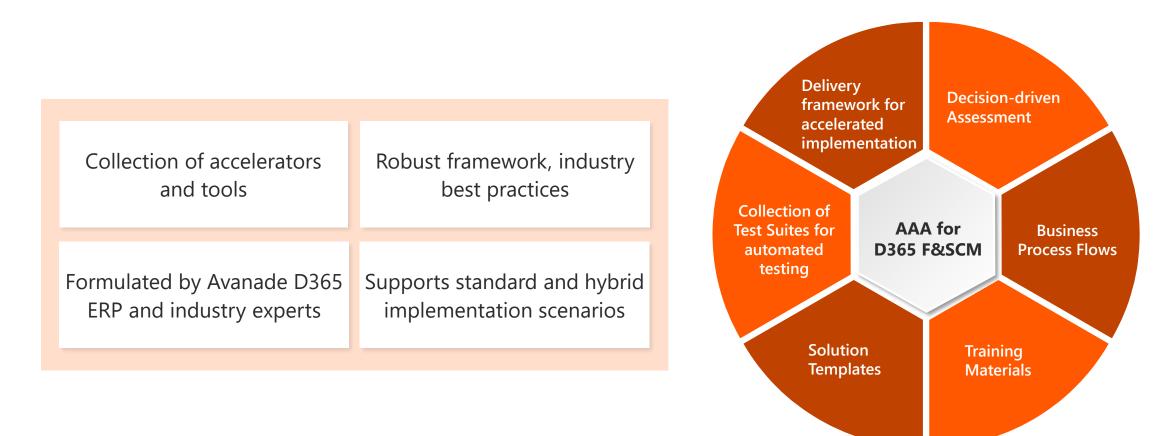

#### Avanade Accelerated Approach (AAA) for D365 ERP

A streamlined method designed to reduce the time and complexity of deploying D365 ERP

AAA D365 ERP accelerator brings substantial value to organizations by enabling quicker time to value and minimizing risks

### **Offering Overview**

A **streamlined** method designed to **reduce** the **time** and **complexity** of deploying D365 ERP, enabling organizations to start realizing **benefits** quickly