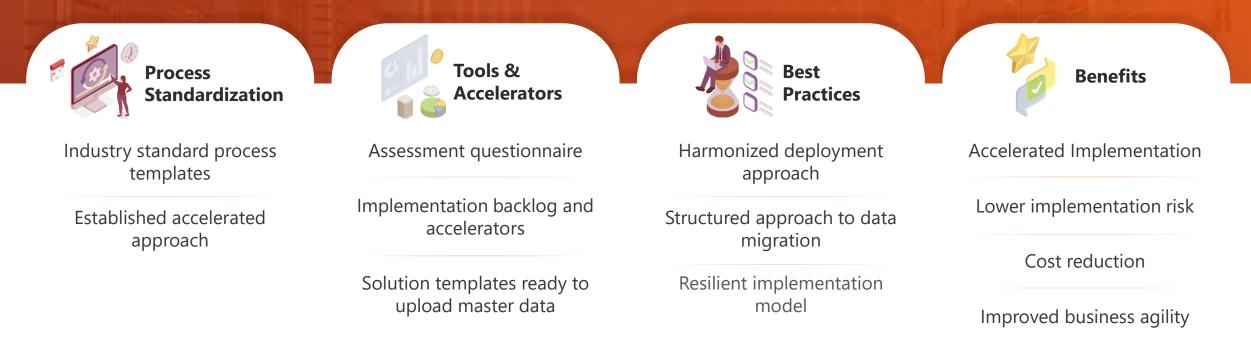

#### Avanade Accelerated Approach (AAA) for D365 ERP

A streamlined method designed to reduce the time and complexity of deploying D365 ERP

AAA D365 ERP accelerator brings substantial value to organizations by enabling quicker time to value and minimizing risks

### **Offering Overview**

A **streamlined** method designed to **reduce** the **time** and **complexity** of deploying D365 ERP, enabling organizations to start realizing **benefits** quickly