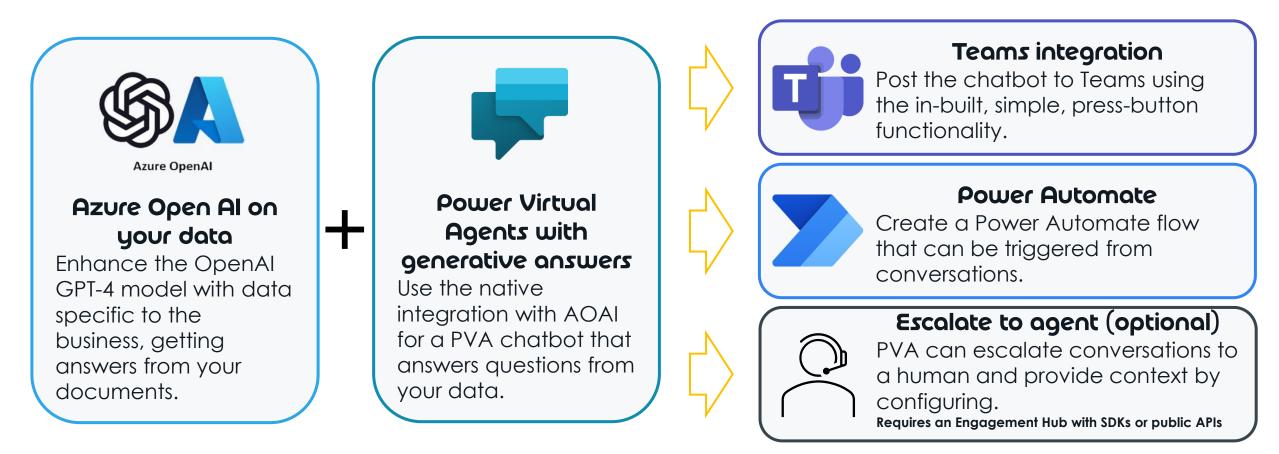

# Proof of Concept

Avec proposes to prove the benefit of using Microsoft Azure Open AI and Power Virtual Agents to answer your questions on your business data with the following solution.

All data remains inside the client tenant and is not used to train any of Microsoft's Al models