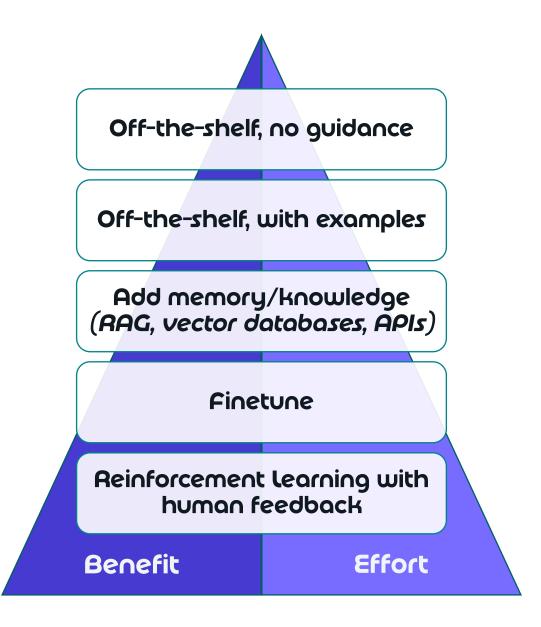

# "lean" IIM approach

# Fast iterations with clear outcomes

Intermediate steps:

- Data prep
- Model choice
- Hosting options
- Agents
- UI