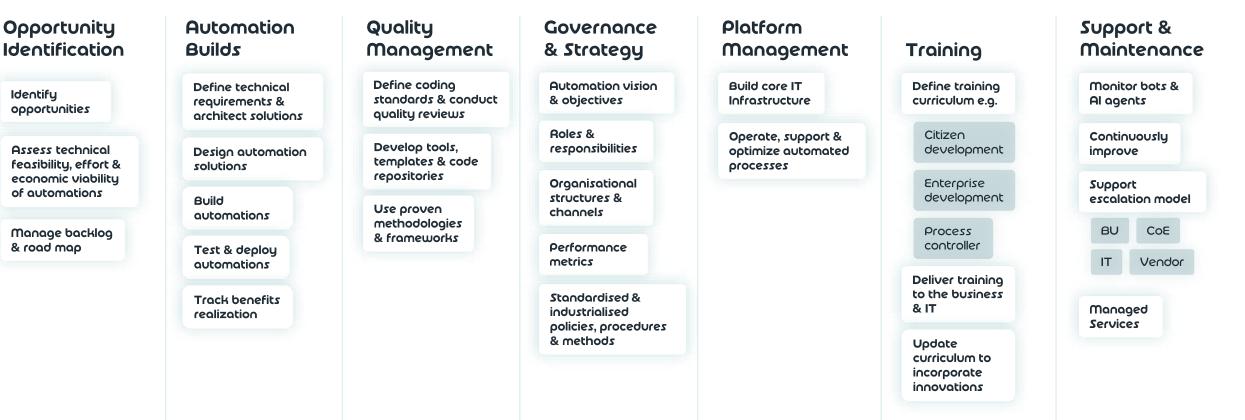

Project Management

PMO's Business Analysis

sis Councils

Automation

Testing Data

Project Management

PMO's Business Analysis

is Councils

Automation

Testing Data