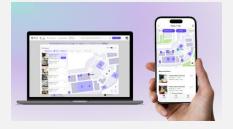

#### Empower employees to prioritize the moments that matter

Microsoft Places is a new Alpowered connected workplace app that reimagines flexible work. It helps you coordinate where work happens, modernize the workplace experience and improve employee connections, and optimize the workplace based on changing employee needs.