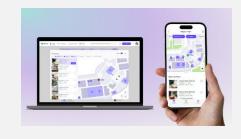

### **Empower employees to** prioritize the moments that matter

Microsoft Places is a new Alpowered connected workplace app that reimagines flexible work. It helps you coordinate where work happens, modernize the workplace experience and improve employee connections, and optimize the workplace based on changing employee needs.

## Microsoft Places Briefing (2 Hours)

The Briefing includes a live demonstration that showcases the key features and functionalities of Microsoft Places in its current state, providing a hands-on experience that highlights its potential to transform workplace collaboration and productivity.