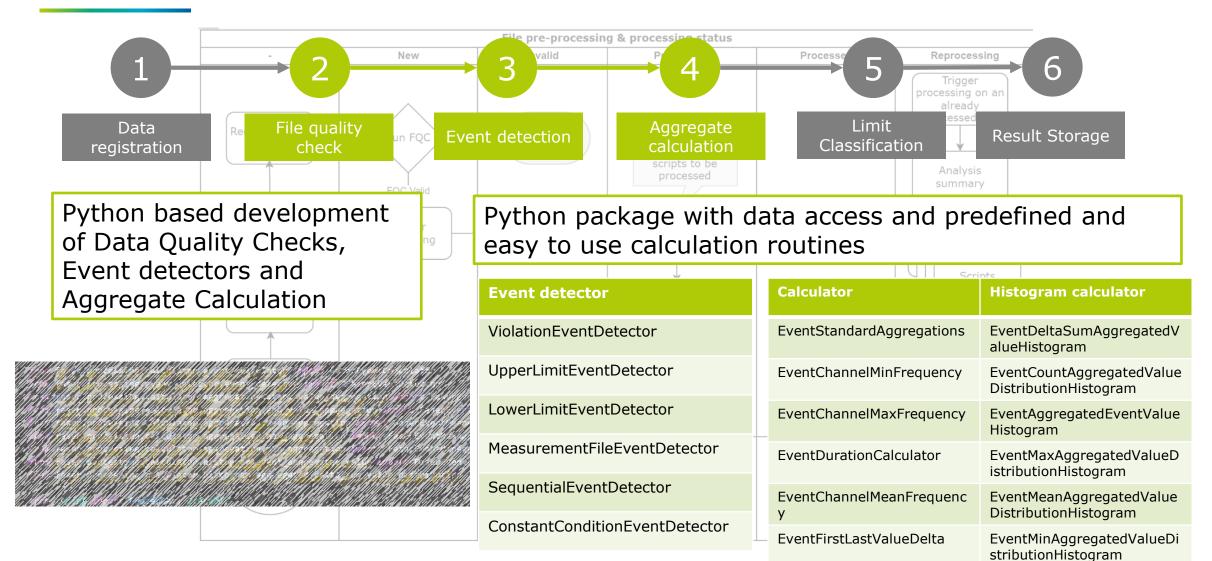

pt definition

#### Start of Testing Data Freeze

SOP



### **INNOVATIVE APPROACH IN POWERTRAIN DEVELOPMENT!**

AVL Data Analytics™ Accelerate engineering decisions with data-driven insights



## Event-Based Analytics Focus On Aggregated Information



## Transform Data Streams to Application Specific Insights



Microsoft



# Web base Engineering Frontend



#### Benefits: Web based data analytics to get a complete overview of the testing results

## Quickly Navigate the Data to Find the Root Cause



#### **From Analytics**



AVL Data Analytics™

#### **To Data and Take Decision**



AVL Concerto™

Benefits: Save time in analyzing only the data that is needed. Navigate directly to the root cause in a view clicks.



## **Application Development**

## How to write your own analytics





## Benefits

## **ROI of AVL Data Analytics & Processing**

### **Efficiency Increase with AVL Data Analytics**



#### Typical project: Cell characterisation



#### Basis: Characterisation projects over 2 years testing time

### Sos AVL Data Analytics<sup>™</sup> TESTFLEET

Frontioading & Correlation

## **Benefits:**

Engineering Inside Reduced data processing up to **40%** by standardized automated analytics

SIMULATION

Reduced test amount up to **10%** by cross environment data analytics

Basis for various **AI applications** for further efficiency gains

ADAS

AFTERMARKET

Data

DECARBONISATION

OFFICE

Althabler

## Accelerated development

by reuse of existing data.

## Seamless correlation

by data analytics methodology applied to all validation results.

#### Interactive Exp