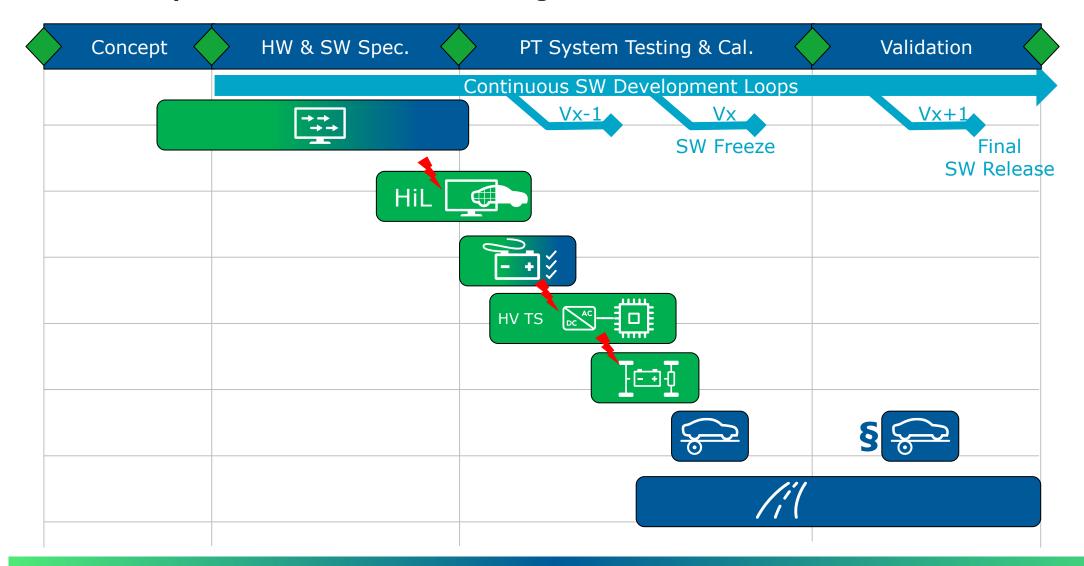

## **TRADITIONAL APPROACH WITH EARLY TESTBED USE ENSURES EARLY ISSUE DETECTION & SOLVING!**

**Concept definition** Start