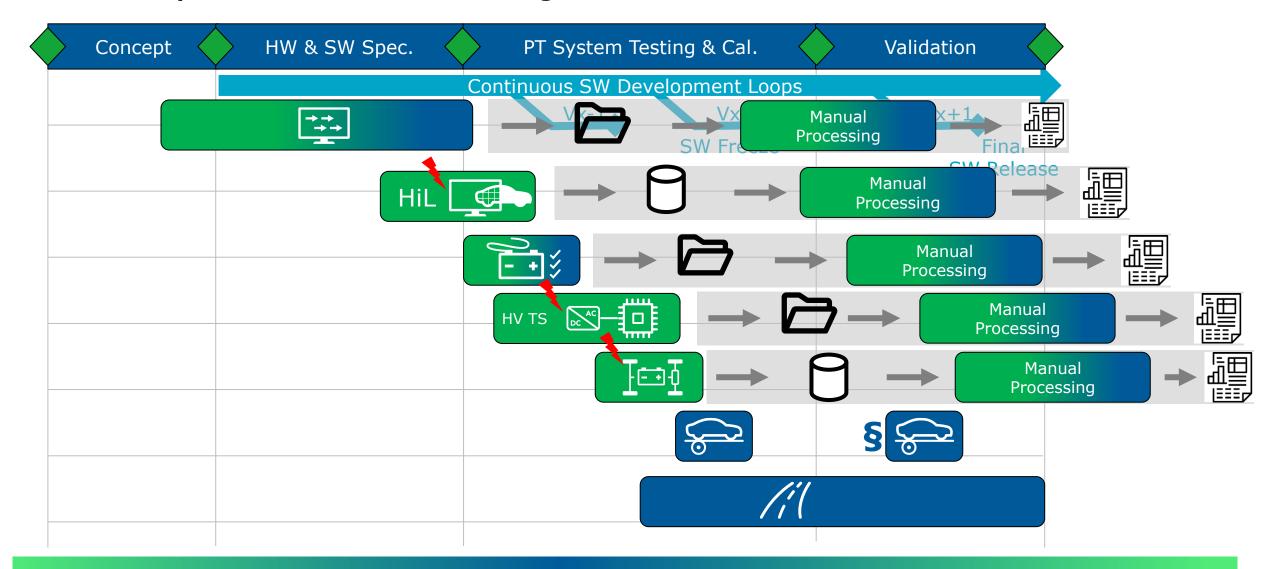

## INCOMPARABLE TEST CASE, UNTRACEABLE STORAGE AND INEFFICIENT PROCESSING

Where Is Your Position in the Data Analytics Marathon ?

/ 6

Concept definition