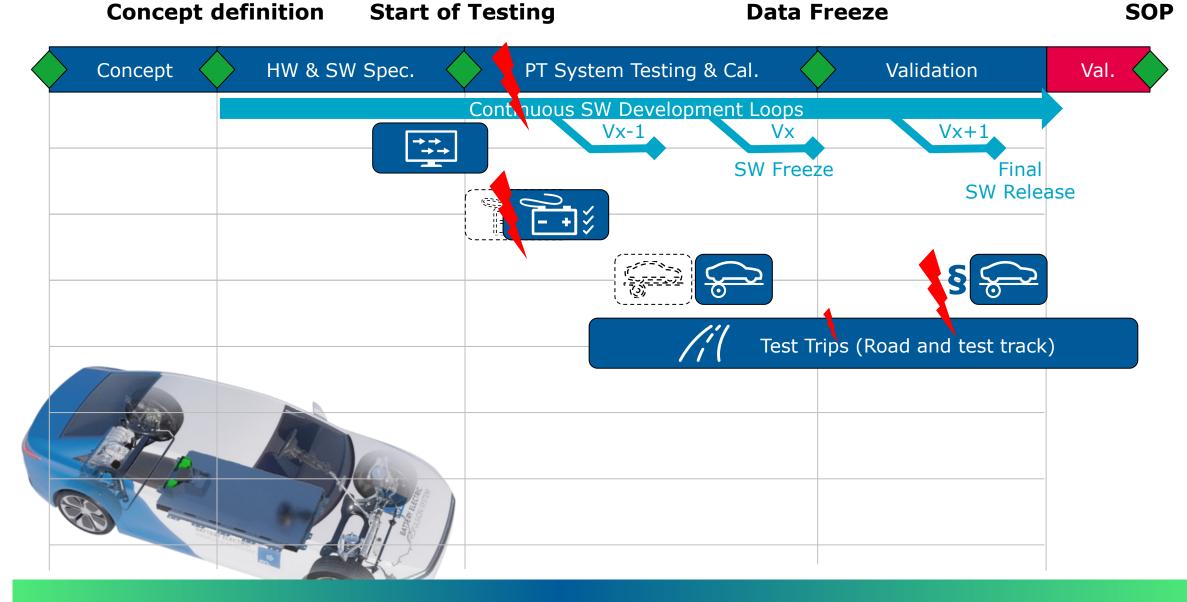

## **ISSUES WITH TRADITIONAL APPROACH**

**Data Freeze** 

SOP

**Concept definition** Start of Testing

**Data Freeze** 

SOP

## INCOMPARABLE TEST CASE, UNTRACEABLE STORAGE AND INEFFICIENT PROCESSING

Where Is Your Position in the Data Analytics Marathon ?

/ 6

Concept definition