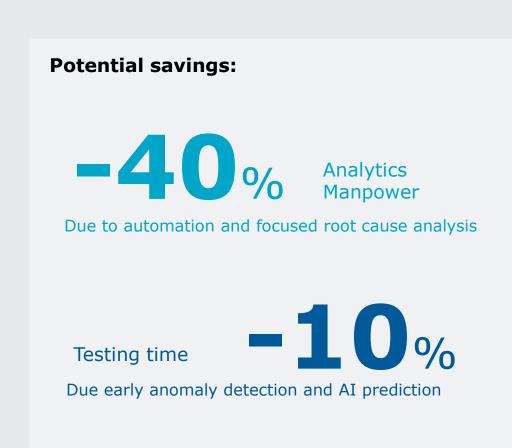

## **Benefits:**

Engineering Inside Reduced data processing up to **40%** by standardized automated analytics

SIMULATION

Reduced test amount up to **10%** by cross environment data analytics

Basis for various **AI applications** for further efficiency gains