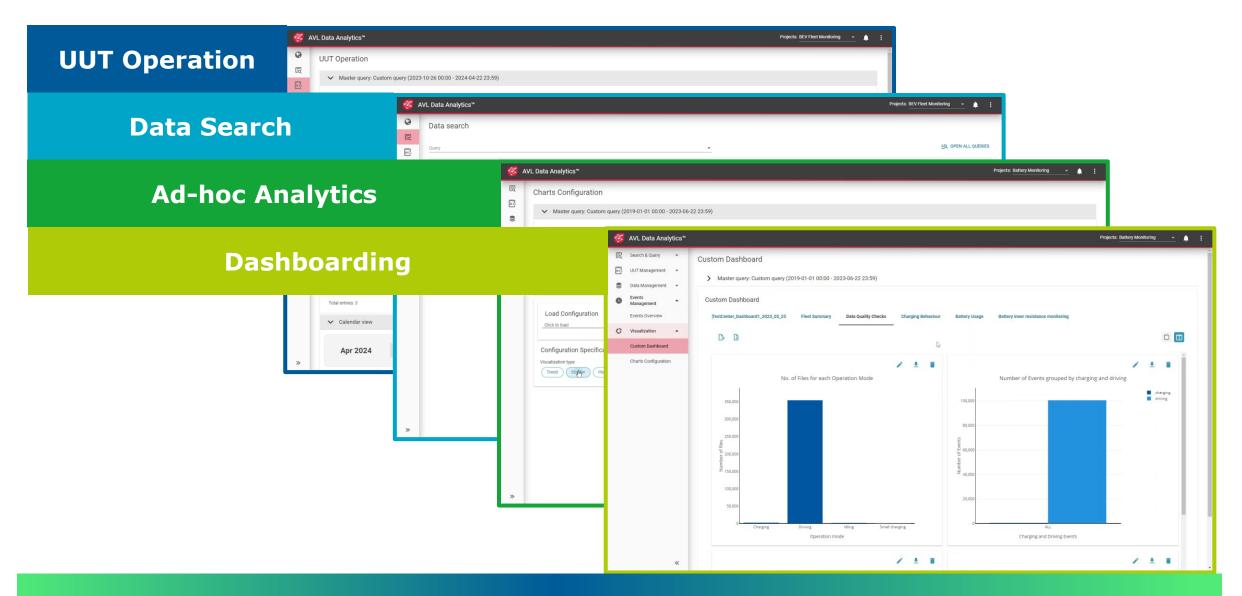

# Web base Engineering Frontend

#### Benefits: Web based data analytics to get a complete overview of the testing results

## Quickly Navigate the Data to Find the Root Cause

#### **From Analytics**

AVL Data Analytics™

#### **To Data and Take Decision**

AVL Concerto™

Benefits: Save time in analyzing only the data that is needed. Navigate directly to the root cause in a view clicks.