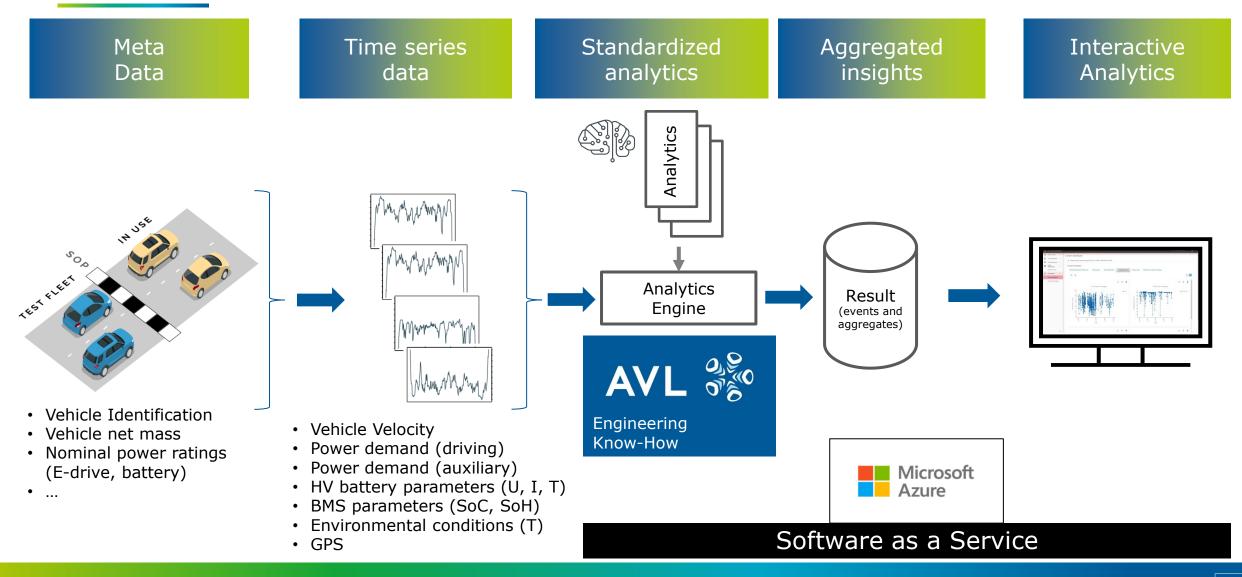

up>™</sup>

Concept definition

Start of Testing

**Data Freeze** 

SOP



### **TRADITIONAL APPROACH**

## **ISSUES WITH TRADITIONAL APPROACH**



**Data Freeze** 

SOP

**Concept definition** Start of Testing

**Data Freeze** 

SOP



## **TRADITIONAL APPROACH WITH EARLY TESTBED USE ENSURES EARLY ISSUE DETECTION & SOLVING!**

**Concept definition** Start

#### Start of Testing

Data Freeze

SOP



## INCOMPARABLE TEST CASE, UNTRACEABLE STORAGE AND INEFFICIENT PROCESSING

Where Is Your Position in the Data Analytics Marathon ?



/ 6

Concept definition

#### Start of Testing Data Freeze

SOP



### **INNOVATIVE APPROACH IN POWERTRAIN DEVELOPMENT!**

AVL Data Analytics™ Accelerate engineering decisions with data-driven insights



## Event-Based Analytics Focus On Aggregated Information



## Transform Data Streams to Application Specific Insights



Microsoft



# Web base Engineering Frontend



#### Benefits: Web based data analytics to get a complete overview of the testing results

## Quickly Navigate the Data to Find the Root Cause



#### **From Analytics**



AVL Data Analytics™

#### **To Data and Take Decision**



AVL Concerto™

Benefits: Save time in analyzing only the data that is needed. Navigate directly to the root cause in a view clicks.



## **Application Development**

## How to write your own analytics





## Benefits

## **ROI of AVL Data Analytics & Processing**

### **Efficiency Increase with AVL Data Analytics**



#### Typical project: Cell characterisation



#### Basis: Characterisation projects over 2 years testing time

### Sos AVL Data Analy