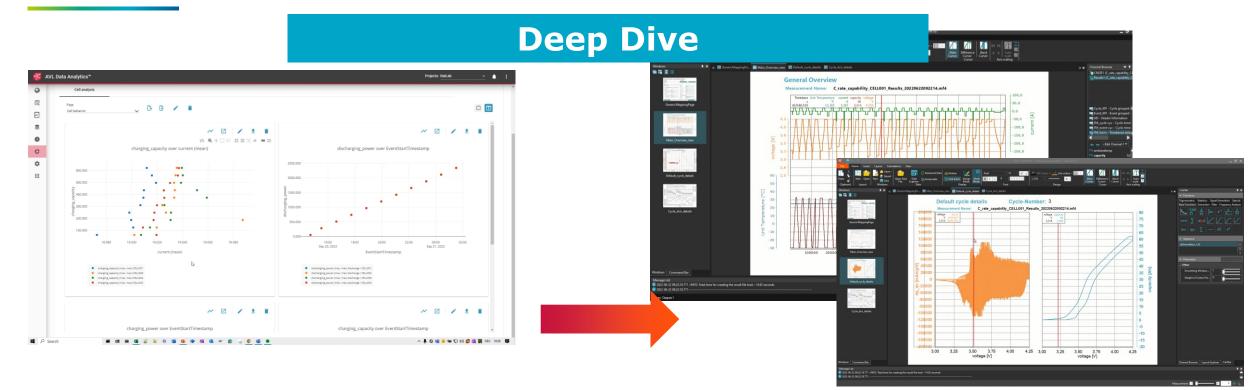

## Quickly Navigate the Data to Find the Root Cause

#### **From Analytics**

AVL Data Analytics™

#### **To Data and Take Decision**

AVL Concerto™

Benefits: Save time in analyzing only the data that is needed. Navigate directly to the root cause in a view clicks.