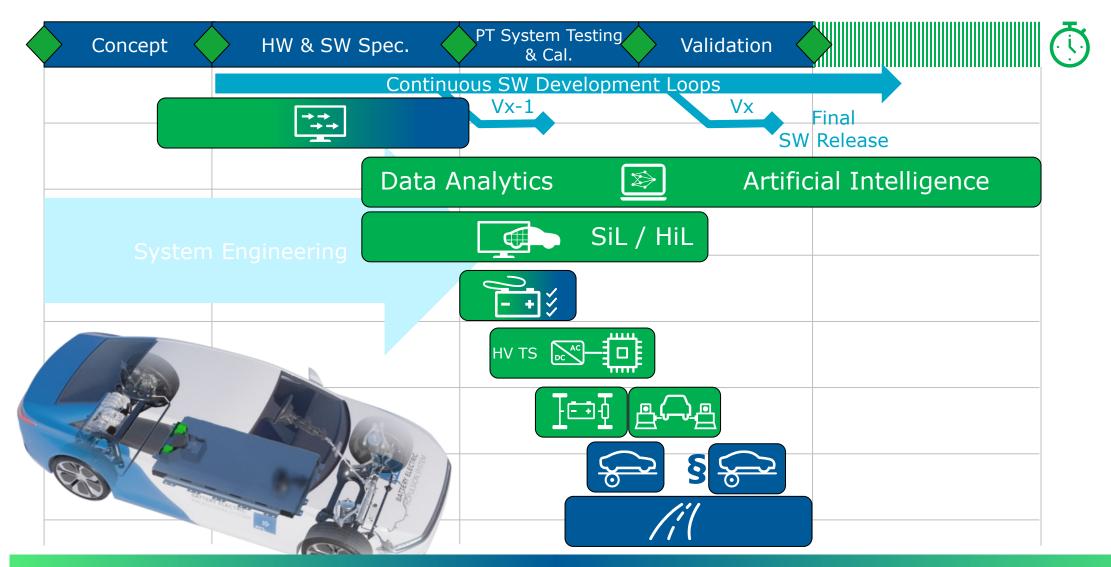

## **TRADITIONAL APPROACH WITH EARLY TESTBED USE ENSURES EARLY ISSUE DETECTION & SOLVING!**

**Concept definition** Start