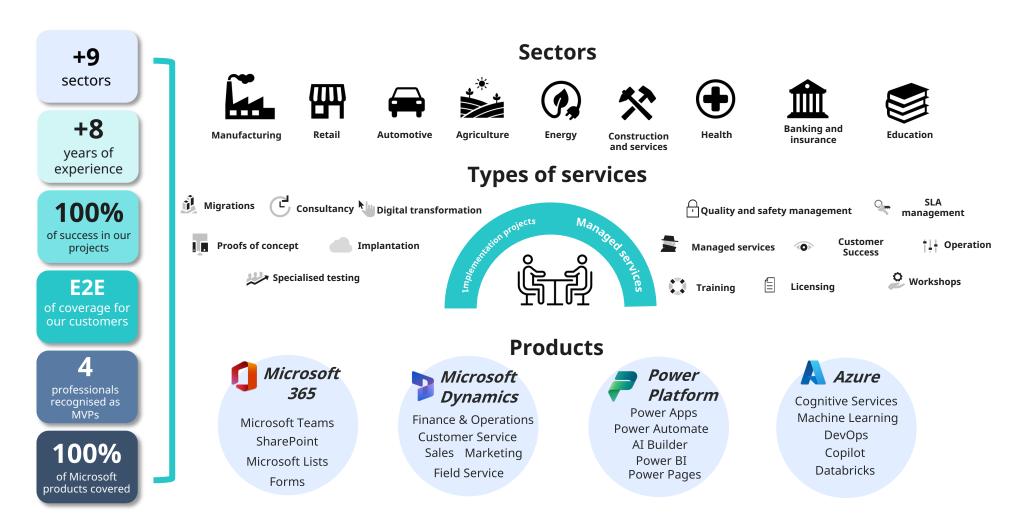

## We are

**SPECIALISTS** 

On Microsoft Dynamics 365 platform and Power Platform technology

Our aim is to improve quality with R&D&I, combining knowledge and Microsoft skills.

We are a global but flexible organisation, built on digital competencies, joint commitment, passion and trust; able to combine the premium quality of a niche partner with the coverage and portfolio of a global partner.

## Seniority

We have consultants and architects who are experts in Microsoft, with +15 years of experience. Execution of services and projects in +100 national and international clients, with presence in all sectors.