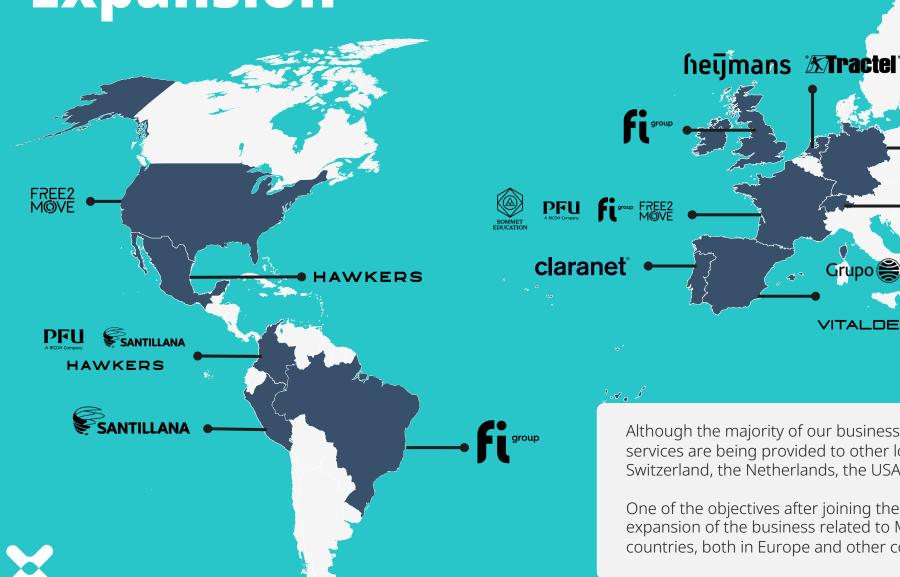

## **Expansion**

Although the majority of our business remains focused on Spain, remote services are being provided to other locations such as Portugal, France, Switzerland, the Netherlands, the USA, Colombia, Peru and Brazil.

One of the objectives after joining the Avvale Group is the growth and expansion of the business related to Microsoft technology to other countries, both in Europe and other continents.