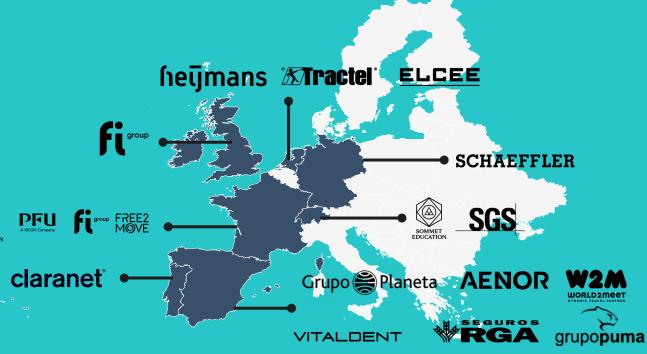

## **Expansion**

Although the majority of our business remains focused on Spain, remote services are being provided to other locations such as Portugal, France, Switzerland, the Netherlands, the USA, Colombia, Peru and Brazil.

One of the objectives after joining the Avvale Group is the growth and expansion of the business related to Microsoft technology to other countries, both in Europe and other continents.