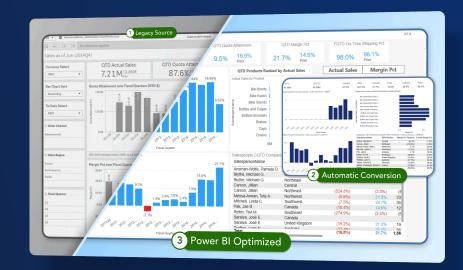

## Automated Conversion

Converts legacy apps to Power BI with AI precision, recreating visuals while transforming proprietary scripts into standard SQL.

Legacy Source

The legacy environment with its distinct visualization style and and UI elements.

2 Automatic Conversion

Vortex's Al-powered transformation process that automatically converts legacy apps to Power Bl-preserving critical business logic.

3 Power BI Optimized

A fully converted and optimized Power BI dashboard that maintains fidelity to the original legacy design while leveraging Power BI's capabilities and advantages.