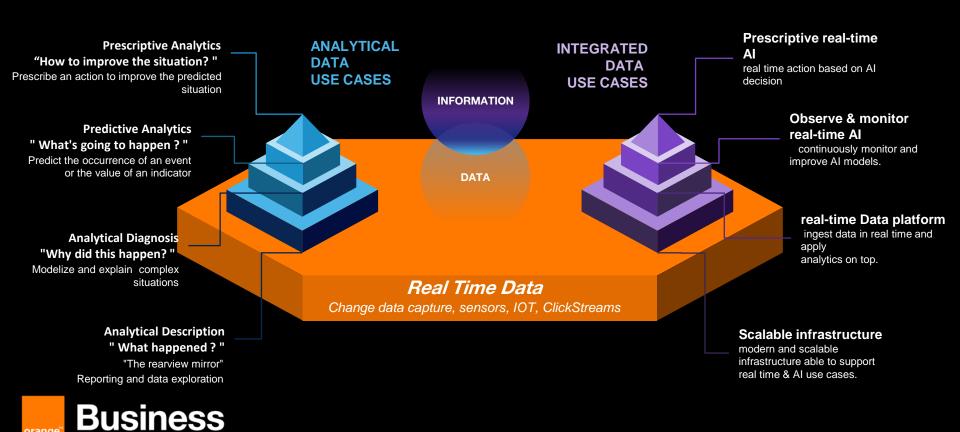

Business use cases mapping to data capabilities for the most valuable data platform for your organization

High integrability supporting analytics and embedded use cases to limit siloed approaches.

## Data use cases aspects: shift from BI to DATA