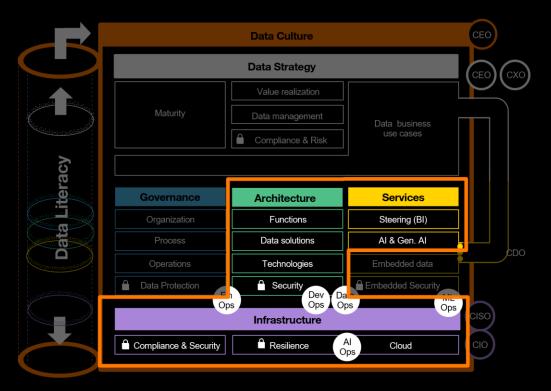

#### At The Heart Of The Data To Value Journey

The Next gen data platform starter is at the heart of the data to value journey with a very strong focus from one hand on the **Data architecture** & **infrastructure** and on another hand on the **data services**.

Also, one important aspect of the next gen data platform is the **data governance** with a strong focus on **data quality** during this POC implementation.

#### **Our Approach**

The Modern Data platform will ensure the transformation of the raw data into steering insights, predictive insights or prescriptions actions.

The architecture supporting the data to value transformation will be

**Automatized through DATAOPS** and **IAC frameworks** in order to create, update and destroy bricks/components depending on the need.

To help you to leverage the power of the cloud in a record time, we developed a **Next Gen Data Architecture Assessment** to design the perfect data platform aligned with Company's data strategy, infrastructure constraints considering the installed/mature technologies & latest and most promising technologies on the market.