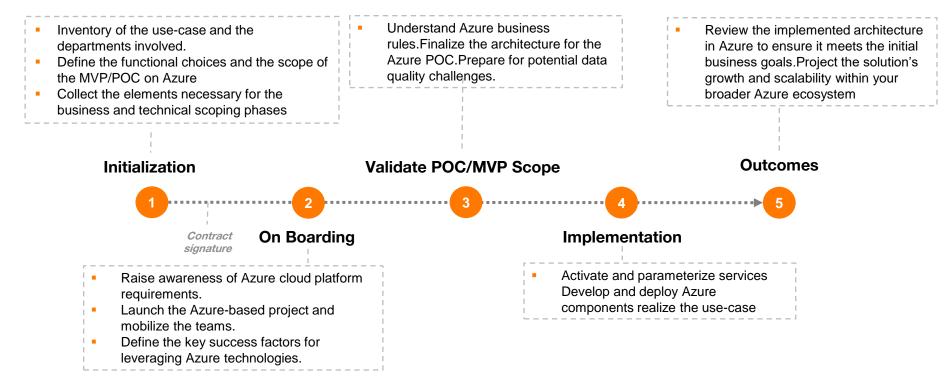

# **Next Gen Data Platform Starter – Our Approach**

#### **Our Approach**

The Modern Data platform will ensure the transformation of the raw data into steering insights, predictive insights or prescriptions actions.

The architecture supporting the data to value transformation will be

**Automatized through DATAOPS** and **IAC frameworks** in order to create, update and destroy bricks/components depending on the need.

To help you to leverage the power of the cloud in a record time, we developed a **Next Gen Data Architecture Assessment** to design the perfect data platform aligned with Company's data strategy, infrastructure constraints considering the installed/mature technologies & latest and most promising technologies on the market.

## Starter methodology Co-Development Squad

To implement the first use case in co-development Orange Business proposes to activate the following configuration:

- A core team that will work in collaboration with your development team to co-develop the use case. The involvement of Orange Business experts will decrease as your autonomy increases:
  - Data Architect
  - Senior Data Ops Engineer
  - Medior Data Engineer
  - Data Visualisation Expert
- A flexible team composed of subject matter experts that can be activated up on request for a specific project need.