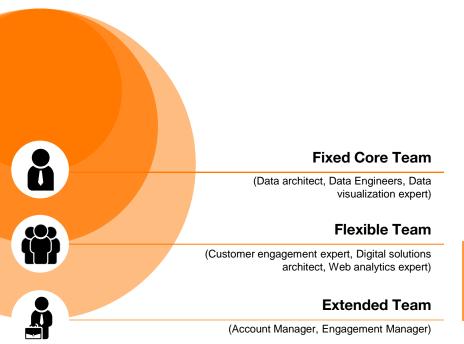

## Starter methodology Co-Development Squad

To implement the first use case in co-development Orange Business proposes to activate the following configuration:

- A core team that will work in collaboration with your development team to co-develop the use case. The involvement of Orange Business experts will decrease as your autonomy increases:
  - Data Architect
  - Senior Data Ops Engineer
  - Medior Data Engineer
  - Data Visualisation Expert
- A flexible team composed of subject matter experts that can be activated up on request for a specific project need.

This set-up has been extensively used for previous similar projects yielding thorough, desirable outcomes, without overcrowding the project team, nor elevating the cost of the project.