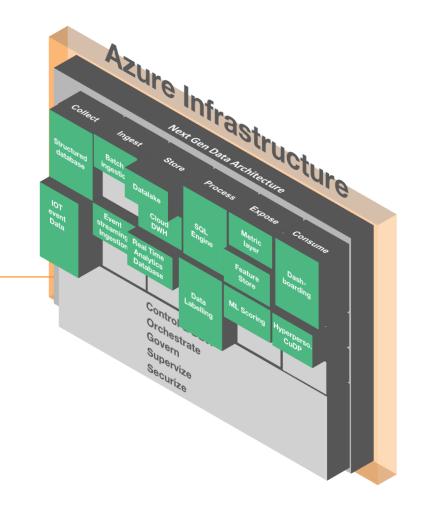

#### **Our Approach**

The Modern Data platform will ensure the transformation of the raw data into steering insights, predictive insights or prescriptions actions.

The architecture supporting the data to value transformation will be

**Automatized through DATAOPS** and **IAC frameworks** in order to create, update and destroy bricks/components depending on the need.

To help you to leverage the power of the cloud in a record time, we developed a **Next Gen Data Architecture Assessment** to design the perfect data platform aligned with Company's data strategy, infrastructure constraints considering the installed/mature technologies & latest and most promising technologies on the market.

#### **Deliverables:**

- **Component Configuration and Implementation**: Setup and configuration of Azure-native components such as Azure Data Factory, Azure Synapse Analytics, and Azure Data Lake.
- **Data Pipeline Delivery**: Build and deliver data pipelines using Azure services to enable efficient data flow and integration across your environment.
- Cost Management: Implement best practices for managing costs in Azure through services like Azure Cost Management and Optimization, ensuring a cost-effective solution.