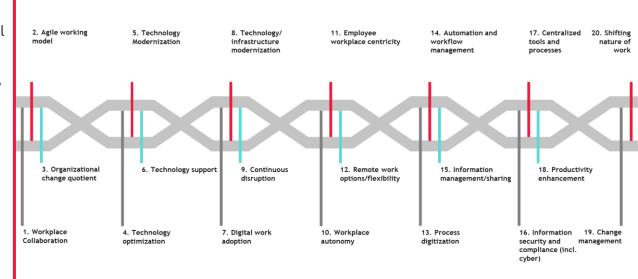

## Modern Work DNA: 5-Wk Assessment

Understand your current state and envision your future state of Modern Work in today's Hybrid work environment

### 1. CURRENT STATE ASSESSMENT

Conduct a diagnostic workshops using the DNA model to uncover gaps and challenges in the current workplace (incl. tools and processes) and identify areas of improvement.

### 1. Current State Assessment WEEKS 1 & 2

- Stakeholder interviews and DNA workshops
- DNA results and current state analysis
- Summary of challenges and opportunities