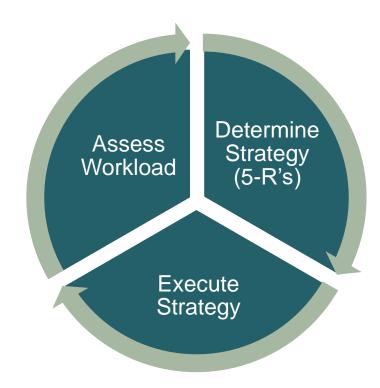

### Our high-level migration approach

#### Assess your workloads:

- 1. Run Interviews with Technical and Business Teams
- 2. Agree on a migration path (i.e. laaS, SaaS, PaaS)

#### **Determine your strategy**

- 1. Rehost, Refactor, Rearchitect, Rebuild or Replace
- 2. Capture functional and non-functional requirements
- 3. Produce Low-Level End state architecture

#### **Execute strategy**

- 1. Perform the migration
- 2. Operationalize workloads
- 3. Transfer to Operations or Managed Services