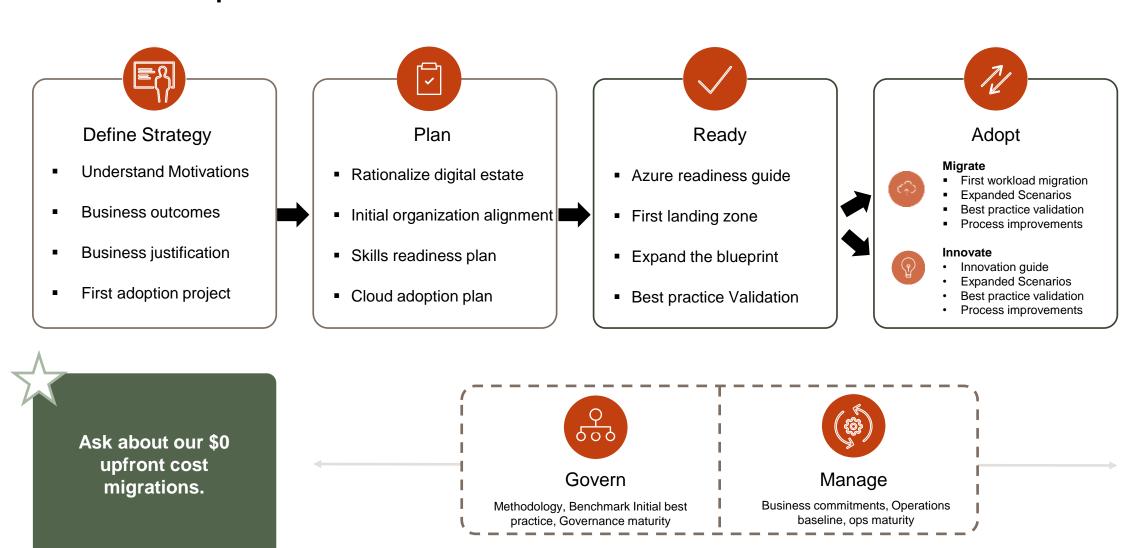

## Our Cloud adoption framework

#### **Understanding your business**

- Run or review an infrastructure scan to understand your environment
- Review motivating factors, and business needs for a customized business plan
- Organize workshops to understand your businesses keys to success
- Get to know your technology stack

#### Deliverables

- Build your migration plan and strategy (including Cost)
- Establish or Review your Landing Zone
- Develop the migration path (including architecture documents)
- Day 2 keys to success: Managed services to realize Operationalization

#### Migrated Workloads into Azure:

- Work in conjunction with your IT specialists to migrate to Azure
- Participate in post-migration testing to ensure success criteria have been met
- Retrospective: Automation and **Modernization Opportunities**
- Complete cloud services management so your IT team can focus on cloud workflows and applications that require your attention.