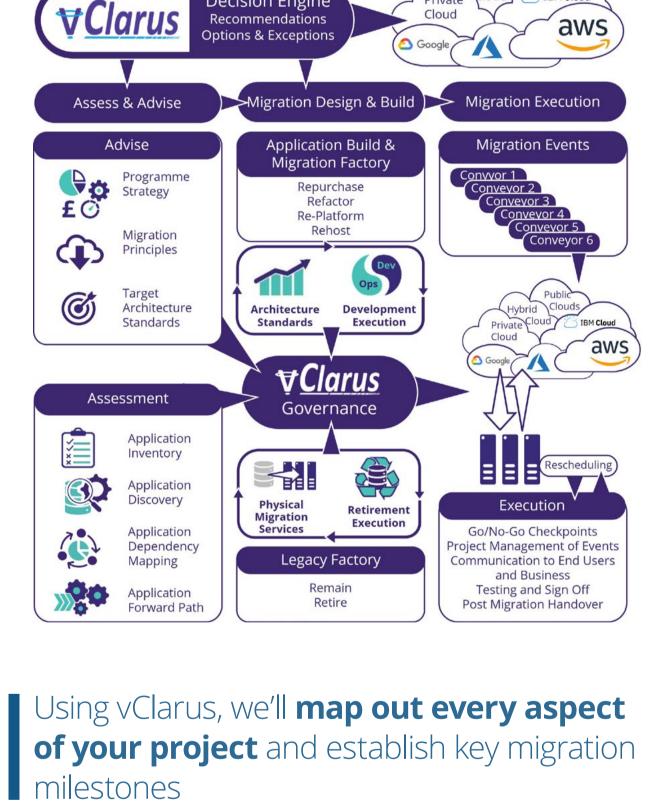

# environment, our approach minimises any impact on existing operations

Decision Engine

Recommendations

vClarus - project predictability guaranteed

Public Hybrid IBM Cloud Private

Cloud

Our end-to-end methodology gives you a highly structured and coordinated step-by-step process that

**Our Framework** Assess and advise - We scope the programme outcomes you want to achieve, ensuring these are aligned with the needs of your key business stakeholders.

costs. Migration design and build - We advise on the best migration strategy for every workload (Repurchase, Refactor, Re-platform, Rehost) and formulate an appropriate migration method, detailing the

steps required for each type of migration. Utilising vClarus, we generate migration schedule detailing all

available migration events together with any related rules, constraints and business restrictions.

**Discovery and analysis -** We assess and map your current environment, including all dependencies, and the future anticipated path of your business critical applications so that target architecture standards can be defined and appropriately sized. Our approach generates a 30-40% saving on typical discovery

**Migration execution -** We manage, track and report on every migration event managed through the vClarus Migration Factory, providing updates and evidence-based reporting on every service transition to key strategic stakeholders. At every step of the way, we ensure your new environment is optimised for maximum efficiency,