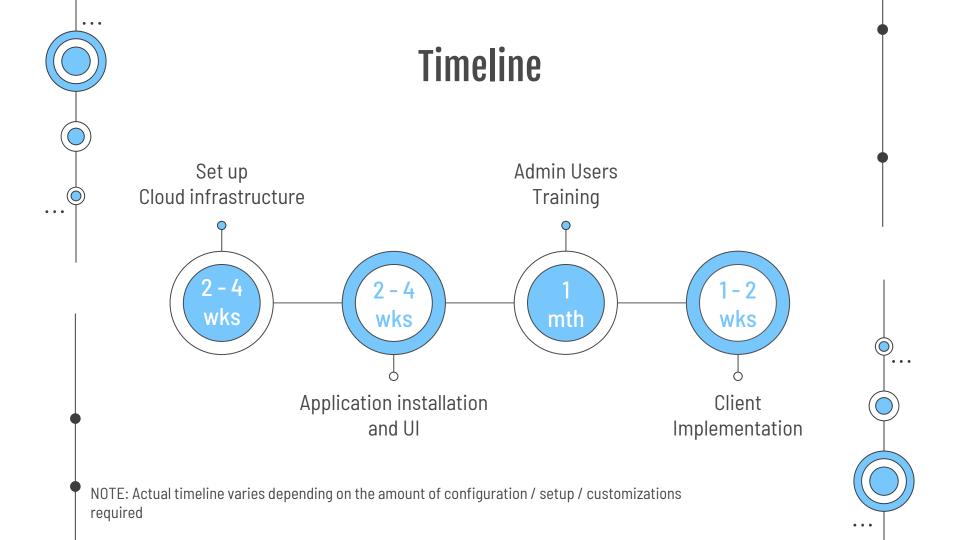

|           |           |              |



## Infrastructure

|                       | Basic     | Enhanced  | Professional |
|-----------------------|-----------|-----------|--------------|
| Malware Protection    | $\sqrt{}$ | $\sqrt{}$ | $\sqrt{}$    |
| File Storage Security |           | $\sqrt{}$ |              |
| Application Security  | $\sqrt{}$ | $\sqrt{}$ |              |
| Adv Threat Protection |           | $\sqrt{}$ |              |
| Cloud Watch           |           |           | $\sqrt{}$    |
| Disaster recovery     |           |           | $\sqrt{}$    |
| Trustmark Certified   |           |           |              |
| Database Encryption   | Basic     | Enhanced  | Enhanced     |
| Back Up               | 24 Hours  | 8 Hours   | 2 hours      |





### Other Value Added Services



#### Consultation

Assist in analysing and understanding client's issues and providing a wholistic benefits solutions

#### **Brown Label UI**

Customisation of the UI for Brokers based on preferred UI design

#### Per Client Implementation

Assisting to setup portal for each client based on benefit rules provided

#### **TPA Services**

We work with Panel providers to provide claims administration services for your clients