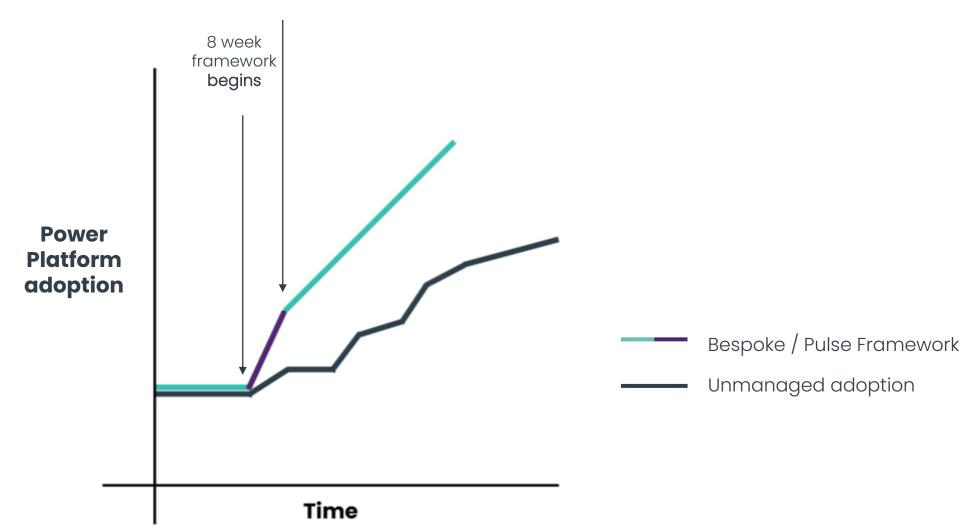

STRATEGY & BUILD A SOLID FOUNDATION, SO THEY CAN STREAMLINE ADOPTION AND MAXIMISE RETURN ON

**INVESTMENT** 





Without a strategic approach to Power Platform adoption, our experience has shown that many businesses don't use it to its full potential, and some don't use it at all.

With a framework in place, clients and their teams fully understand how it works and what they can get from it. This in turn drives further usage of The Power Platform, and other Microsoft products.











#### **PULSE**

8-week Adoption Framework



#### WHAT IS PULSE?





An 8-week enablement programme providing clients with the tools and knowledge required to 'Get started' with the Power Platform – but in a strategic, considered and scalable way.



#### **PULSE OVERVIEW**





#### **PULSE IMPACT**





9 week+

#### WHO IS IT FOR?



Our framework has been designed to help organisations fully adopt and embed the Power Platform within their business. These organisations generally fall into one of two categories:



- Those looking at digital transformation, but not sure as to the tech required
- 2) Those who have committed to adopting the Power Platform, but need help on the optimum way to do so.



#### WHY PULSE?

Pulse gives you the peace of mind in knowing that every process you automate, every app you build, every dashboard you create – is done correctly and in a scalable way





### **GET IN TOUCH**

hello@bespoke.xyz 0161 883 2655