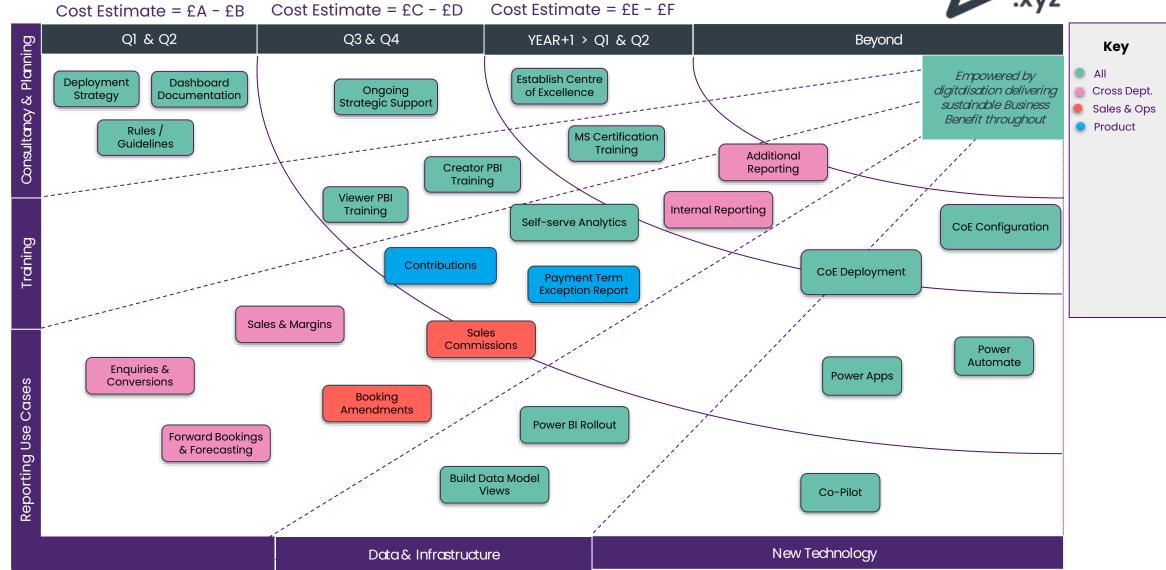

## **Example Architecture Output**





## **Example Summary**









#### Challenges our Fabric Assessment helps you to overcome

**STRATEGIC** 



Handle old system challenges, speed up digital changes, close the innovation gap, break free from outdated infrastructure, and keep up with the need for flexibility

**OPERATIONAL** 



Improve data management and compliance, eliminate data silos, broaden data exploration, boost data security, and simplify slow data access

**EFFICIENCIES** 



Make it easier to integrate old systems, improve project management efficiency, and smooth out the adoption process









**Streamlined Legacy Management:** Modernize outdated systems, minimizing operational challenges and enhancing agility.

**Adaptable and Scalable Solutions:** Break free from legacy system constraints, enabling greater flexibility and scalabil