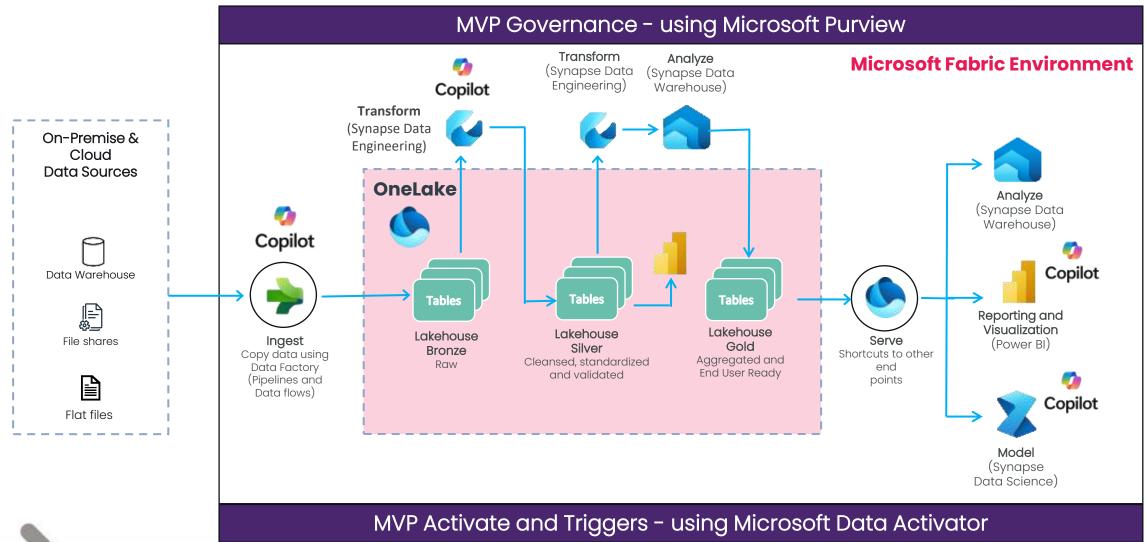

## **Example Architecture Output**





## **Example Summary**









#### Challenges our Fabric Assessment helps you to overcome

**STRATEGIC** 



Handle old system challenges, speed up digital changes, close the innovation gap, break free from outdated infrastructure, and keep up with the need for flexibility

**OPERATIONAL** 



Improve data management and compliance, eliminate data silos, broaden data exploration, boost data security, and simplify slow data access

**EFFICIENCIES** 



Make it easier to integrate old systems, improve project management efficiency, and smooth out the adoption process









**Streamlined Legacy Management:** Modernize outdated systems, minimizing operational challenges and enhancing agility.

**Adaptable and Scalable Solutions:** Break free from legacy system constraints, enabling grea